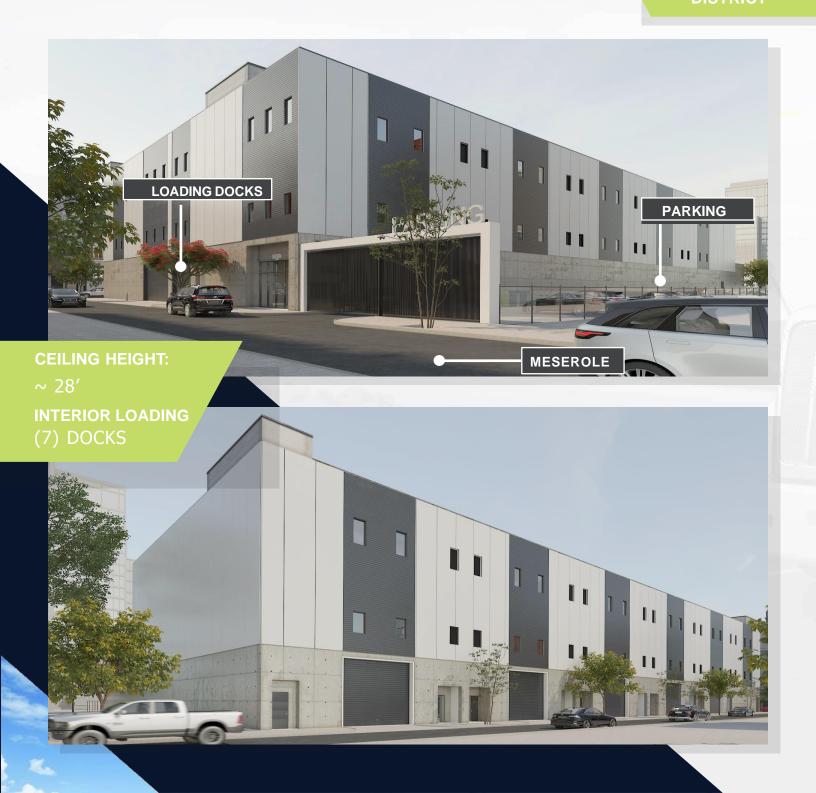

#### **Property Description**

A brand new 2-story heavy load warehouse with a projected completion date of **Q2 2021.** 

The warehouse measures approx. **94,000 SF** each floor roughly **47,000 SF** lot with 28 FT ceiling heights, 5,167 mezz space, 3-elevators, and a 13,000 SF fenced parking area for 50+ cars.

The building features **5-grade level drive** in bays on Meserole Street and **2 (60ft) interior docks** on Gardner. Landlord will build-to-suit.

### **Space Details**

Block / Lot

| BIOCK / LOL:           | 29/8 / 1                                |
|------------------------|-----------------------------------------|
| <b>Total Building:</b> | 94,000 SF                               |
| Floors:                | 2-stories (47,000 floors) plus Mezz.    |
| Total Land:            | 13,000 SF / 50 car parking area         |
| Plot Size:             | 60,000 SF (200' x 300')                 |
| Office Space:          | Build-to-Suit                           |
| Ceiling Height:        | 28' Ground / 18' 2nd floor              |
| Zoning                 | M3-1 / North Brooklyn IBZ               |
| <b>Drive-in Doors:</b> | 5 Grade Level (Meserole St.)            |
| <b>Loading Docks:</b>  | 2 (60') Interior Docks (Gardner Ave)    |
| Heat:                  | Gas                                     |
| Power:                 | 3,000 AMPS                              |
| Frontage:              | 300' Meserole Street / 200' Gardner Ave |
| Columns:               | Minimal Column Bays                     |
| Floor Load:            | Heavy Floor Loads                       |
| Taxes:                 | ICAP Tax Abatement                      |