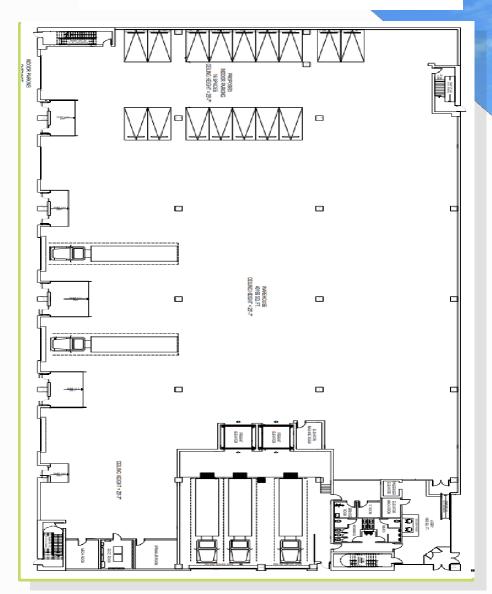

## FLOORPLANS AND PARKING

### 1ST FLOOR

Warehouse

40,166 SF

**Ceiling Height** 

29' 7 inches

Mezzanine

5,167 SF

**Elevators** 

2 freight

1 passenger

Loading

(5) Grade Docks

(2) 60' Docks

### 2ND FLOOR

Storage/Other

45,242 SF

Ceiling Height 16.0 FT