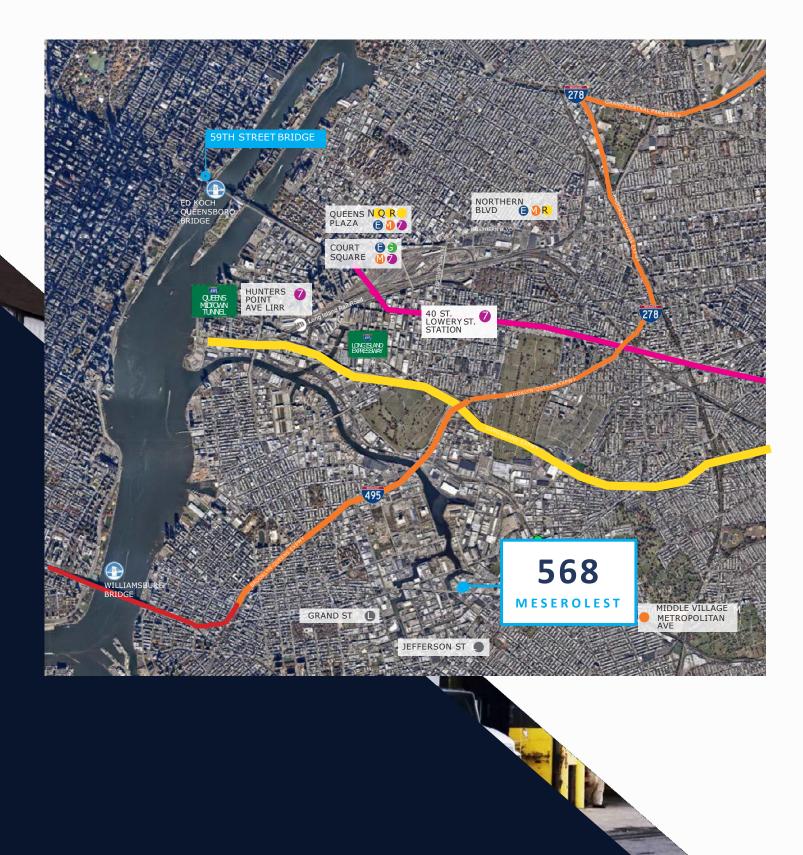

dner Ave)    |
| Heat:                  | Gas                                     |
| Power:                 | 3,000 AMPS                              |
| Frontage:              | 300' Meserole Street / 200' Gardner Ave |
| Columns:               | Minimal Column Bays                     |
| Floor Load:            | Heavy Floor Loads                       |
| Taxes:                 | ICAP Tax Abatement                      |

**NEW YORK'S PREMIER** 

### DICKAGE AND DISTRIBUTION

DISTRICT



## FLOORPLANS AND PARKING

### 1ST FLOOR



Warehouse

40,166 SF



**Ceiling Height** 

29' 7 inches



Mezzanine

5,167 SF



**Elevators** 

2 freight

1 passenger



Loading

(5) Grade Docks

(2) 60' Docks



### 2ND FLOOR



Storage/Other

45,242 SF



Ceiling Height 16.0 FT



## TRANSPORTATION



## 568 MESEROLE STREET

**NEW YORK'S PREMIER STORAGE AND DISTRIBUTION DISTRICT** 

LEASE OPPORTUNITY



#### **Matthew DeRose**

Managing Director +1 646 688 3158 matthew@nomadgroup.io

#### William Janetschek

Managing Director +1 646 688 3541 william@nomadgroup.io

#### **Dalton Schroeder**

Senior Associate +1 646 688 3637 <u>dalton@nomadgroup.io</u>