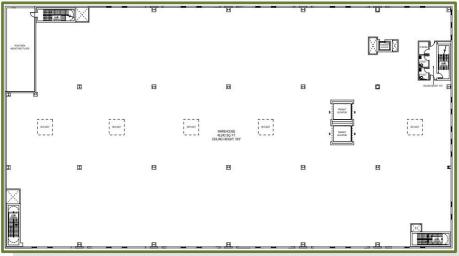

## FLOORPLANS AND PARKING

### 1ST FLOOR

Warehouse

40,166 SF

**Ceiling Height** 

29' 7 inches

Mezzanine

5,167 SF

**Elevators** 

2 freight

1 passenger

Loading

(5) Grade Docks

(2) 60' Docks

### 2ND FLOOR

Storage/Other

45,242 SF

Ceiling Height 16.0 FT