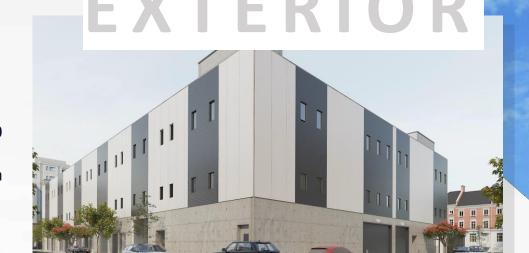

#### **Property Description**

A brand new 2-story heavy load warehouse with a projected completion date of **Q2 2021.** 

The warehouse measures approx. **94,000 SF** each floor roughly **47,000 SF** lot with 28 FT ceiling heights, 5,167 mezz space, 3-elevators, and a 13,000 SF fenced parking area for 50+ cars.

The building features **5-grade level drive** in bays on Meserole Street and **2 (60ft) interior docks** on Gardner. Landlord will build-to-suit.