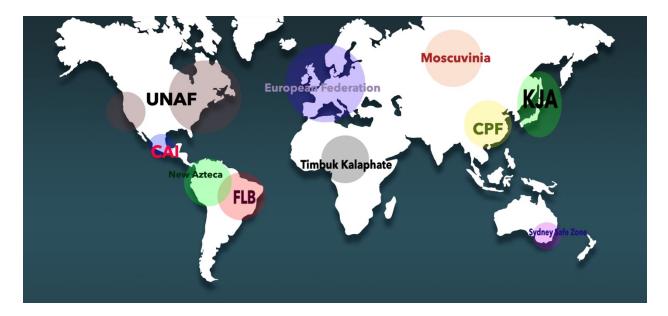

This map represents the commonly known major governments and their areas of influence. Importantly, this is area of INFLUENCE not CONTROL.

## UNAF – Unified North American Federacy

Population approx. 5 million citizens and about that many residents who are not formal citizens. Major population centers: New Angeles sometimes called NA or Las Angeles <> 500000 citizens. Boston <> 500000 Citizens. Quebec 200000 Citizens.

**European Federation** 

Population approx. 4.5 million citizens and 10 to 12 million residents. London, Paris, Frankfurt, Naples, Barcelona all partially rebuilt.

## Moscuvinia

Population approx. 2 million citizens with unknown number of residents. Moscow is the only major population center with approximately 400000 inhabitants.

## CPF – China Peoples Federation

Population approx. 8 million with unknown number of residents. Shanghai is the capitol with 1 million inhabitants split between the city proper (one of the 3 floating cities NA, Boston, Shanghai – each holds about 500000) and the ground below.

KJA – Korean Japanese Alliance

Population approx. 15 million citizens and unknown number of residents. Kyoto and Soule are the major population centers each with nearly 1 million inhabitants.

Sydney Safe Zone

This is a very loose government with many small communities each agreeing to help defend the whole. Population unknown.

FLB - Federação Latina e Brasillia

The remnants of the Latin American and south American states. Population unknown. Not known to be particularly welcoming to outsiders.

## New Azteca

Population unknown.

An attempt to revitalize the region in the model of the ancients. Extremely unwelcoming, and at odds with FLB over territory.

Tibuk Kalaphate Population unknown. Pretty much what it says on the tin. Non-Islamic steer clear.

CAI – Central AI or Central American AI

Population 0 human citizens, unknown number human inhabitants.

CAI is an AI who has publicly formed a proto government with machine citizens. Whether the other AI interact with it or not is unknown. Attempts to form treaties with humans. Purpose unknown. So far, nobody has done so as no prior AI has not been hostile and they are not trusted.