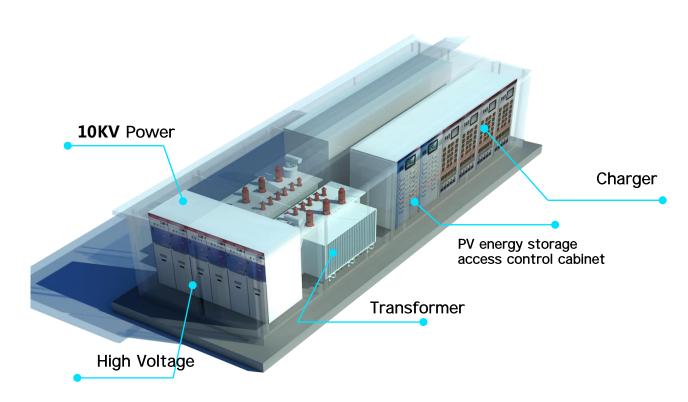

# Micro-grid system integration of solar storage, charging and discharging

The new Parasol Elite Power energy micro-grid system is a micro-grid system formed by the flexible interconnection of multiple energy sources such as high-voltage power distribution, transformers, new power distribution, electric vehicle charging and discharging, load, energy storage, distributed photovoltaics, and four-quadrant conversion. It has functions such as energy routing, information interaction, load management, power quality regulation, off-grid operation, and micro-grid scheduling.