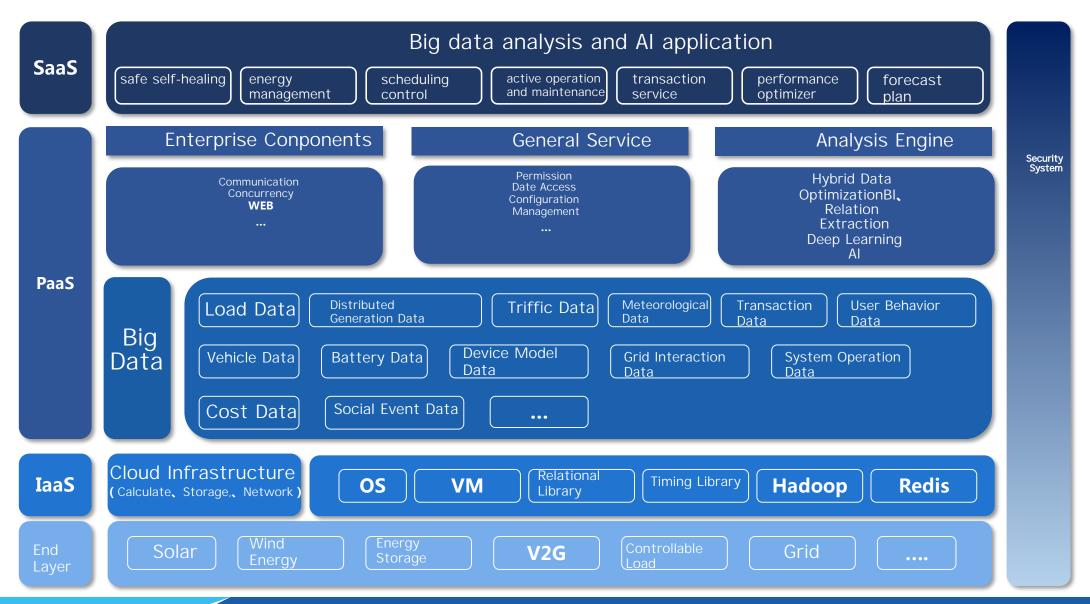

#### Core technology:

The micro-grid energy management technology realizes the monitoring, control and optimal operation of the entire micro-grid. The main functions include micro-grid monitoring, load forecasting, renewable energy forecasting, optimal control decision-making, real-time energy scheduling, energy efficiency analysis, power quality analysis, etc.

## Platform Architecture

### Functional module

comprehensive operational control energy analysis Energy optimizer monitoring PV power generation and load management charging service energy storage forecast management management cloud platform management