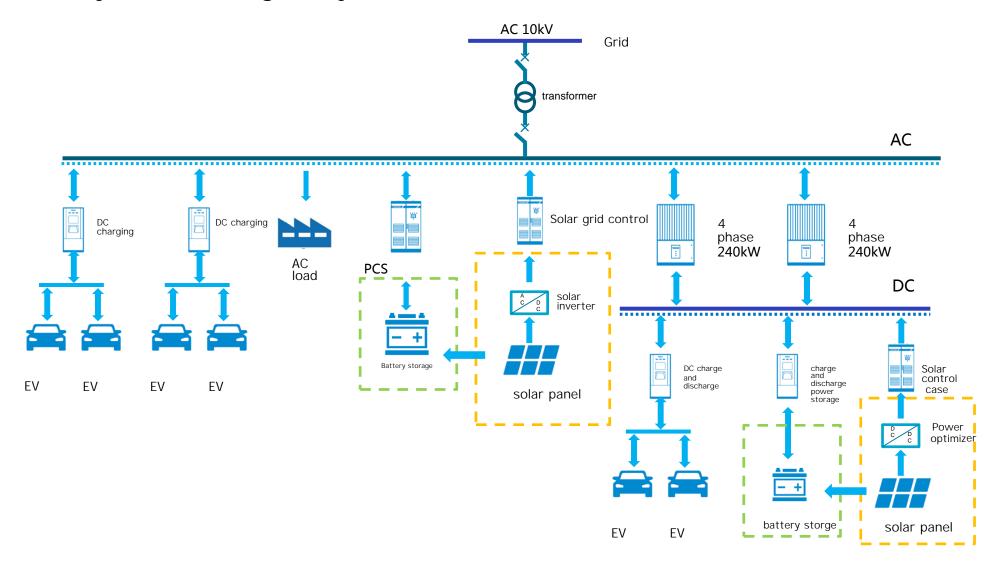

## Solar storage charging AC grid-connected solution

Grid The energy storage is transformed and connected to the EV through the PCS, the photovoltaic is transformed to the EV through the inverter, and the charger takes electricity from the EV. DC-380V Group chargibg system Inverter Load PCS EV **Battery Storage** Solar EV EV EV

## AC/DC Hybrid Micro-grid System