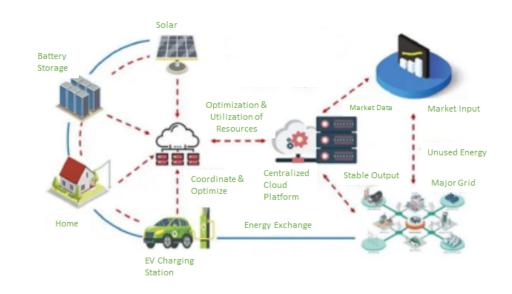

## Micro-Grid

Micro-Grid: It refers to a small power generation and distribution system composed of distributed power sources, energy storage devices, energy conversion devices, loads, monitoring and protection devices, etc. A micro-grid is an autonomous system capable of self-control, protection, and management, and can operate either in conjunction with an external grid or in isolation.

# Micro-grid system integration of solar storage, charging and discharging

The new Parasol Elite Power energy micro-grid system is a micro-grid system formed by the flexible interconnection of multiple energy sources such as high-voltage power distribution, transformers, new power distribution, electric vehicle charging and discharging, load, energy storage, distributed photovoltaics, and four-quadrant conversion. It has functions such as energy routing, information interaction, load management, power quality regulation, off-grid operation, and micro-grid scheduling.

## Solar storage charging AC grid-connected solution

Grid The energy storage is transformed and connected to the EV through the PCS, the photovoltaic is transformed to the EV through the inverter, and the charger takes electricity from the EV. DC-380V Group chargibg system Inverter Load PCS EV **Battery Storage** Solar EV EV EV