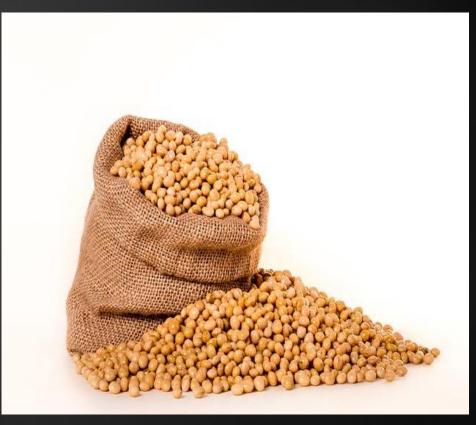

# Our Soya based nutritional meal packs are designed to sustain endurance.

Soya has for a very long time been used instead of Meat and can provide a fantastic alternative to assist with hunger

Introducing our Soya, Rice & Lentil Meal

#### Soya, Rice, Lentils, Onions, Herbs, Spices