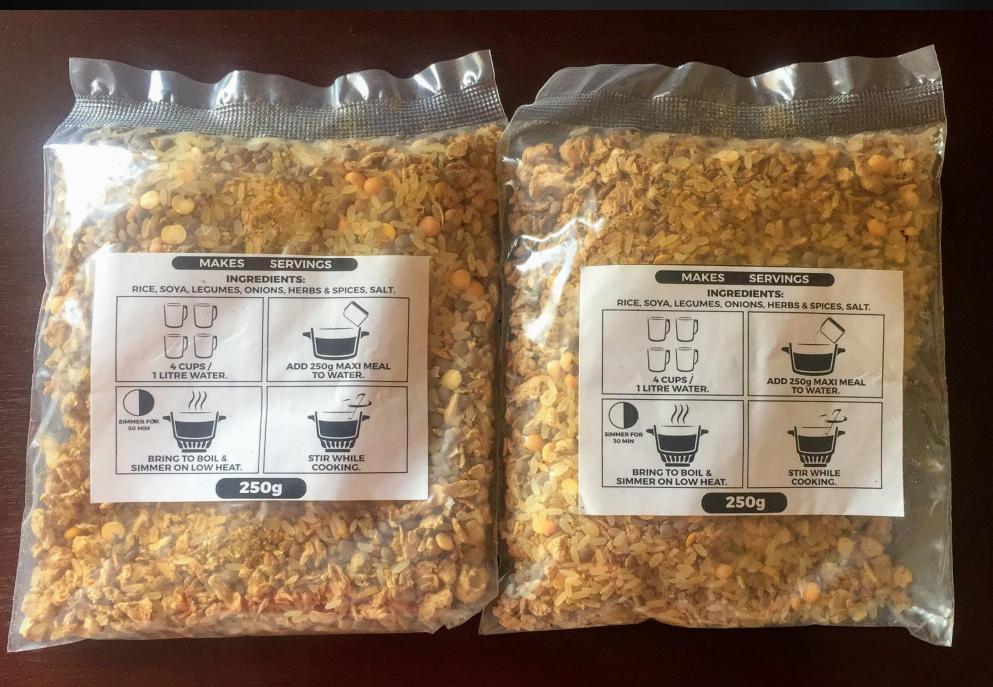

### 250-gram packets will give between 3 to 4 portions.

#### **INGREDIENTS:**

RICE, SOYA, PULSES, ONIONS, HERBS & SPICES, SALT.

| Iron mg/100g      | 3.13  |
|-------------------|-------|
| MAGNESIUM mg/100g | 110   |
| MOISTURE          | 4.96  |
| SODIUM            | 102   |
| CHOLESTROL        | 0.084 |

250 - gram sachets are packed individually.