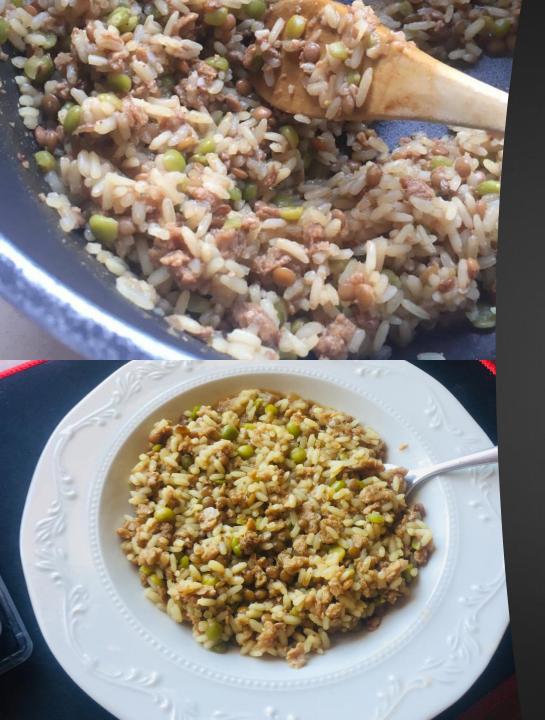

# Our Soya based nutritional meal packs are designed to sustain endurance.

Soya has for a very long time been used instead of Meat and can provide a fantastic alternative to assist with hunger

Introducing our Soya, Rice & Lentil Meal

### 250-gram packets will give between 3 to 4 portions.