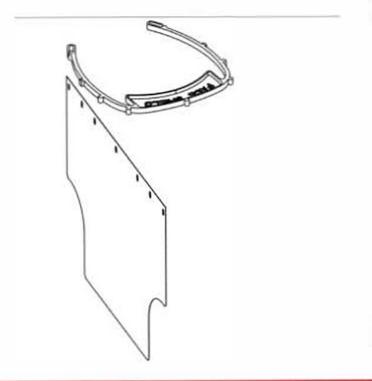

## **STEP 3**

Gently slide in the L - Shaped latch through the first hole

Align any extreme perforated hole on transparent face shield with the extreme Llatch of the forehead clip

STEP 2

Orient transparent shield with perforated holes upward and forehead clip with face shield embossing upwards, as shown ir picture