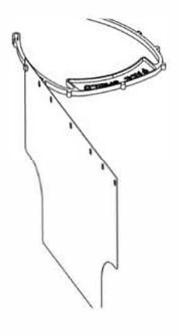

## **STEP 4**

Align the next consecutive hole - latch and gently push the transparent shield all the way up to the base of the latch