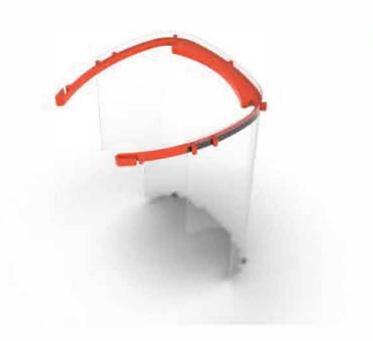

## **STEP 3**

Gently slide in the L - Shaped latch through the first hole

Align any extreme perforated hole on transparent face shield with the extreme Llatch of the forehead clip

STEP 2

Orient transparent shield with perforated holes upward and forehead clip with face shield embossing upwards, as shown ir picture