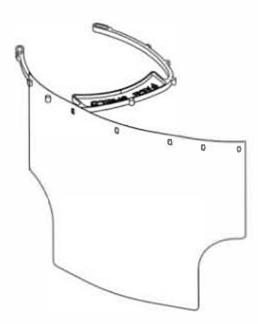

## **STEP 3**

Gently slide in the L - Shaped latch through the first hole

Align any extreme perforated hole on transparent face shield with the extreme Llatch of the forehead clip

STEP 2

Orient transparent shield with perforated holes upward and forehead clip with face shield embossing upwards, as shown ir picture