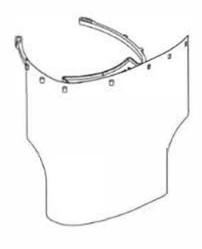

## FACE SHEILD IS READY TO BE USED

Repeat the procedure for proceeding latches until other extreme L - shaped latch is mounted. In case if you need additional fit, extreme ends of the forehead clips are capable of adapting a rubber band/ elastic.