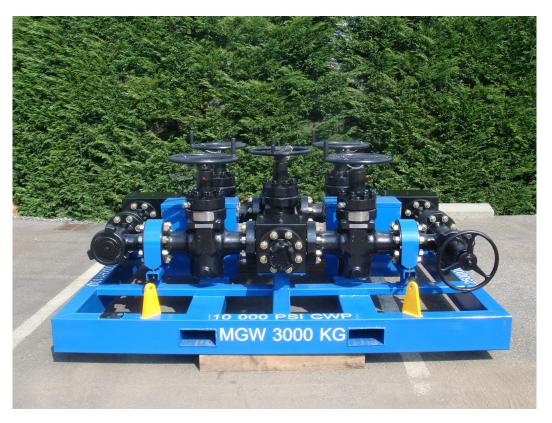

## CHOKE MANIFOLD

| Technical Specicfications for Choke Manifold                                             |                                                 |                                                |
|------------------------------------------------------------------------------------------|-------------------------------------------------|------------------------------------------------|
| Description: 5-Gate Valve Rectangular Choke Manifold with Adjustable and Positive Chokes |                                                 |                                                |
| Service                                                                                  |                                                 | H2S Sour Gas Service<br>Anti-Corrosion Coating |
| Pressure Ratings                                                                         | - Testing:<br>- Working:                        | 15,000 psi<br>10,000 psi                       |
| Connections                                                                              | - Inlet:<br>- Outlet:                           | 3" F Fig 1502<br>3" M Fig 1502                 |
| Temperature Ratings                                                                      | °F                                              | P-U (-20 - +250°F)                             |
| Standards/ Certifications                                                                | Code:                                           | API 6A/ ED NACE MR 01-75 PSL                   |
| Weight & Dimensions                                                                      | - Length:<br>- Width:<br>- Heigth:<br>- Weight: | 2500mm<br>2000mm<br>1100mm<br>3000kg           |
| Max. Adjustable / Fixed<br>Choke Size                                                    |                                                 | 8/64" – 128/64" in Bean Jumps of 8             |