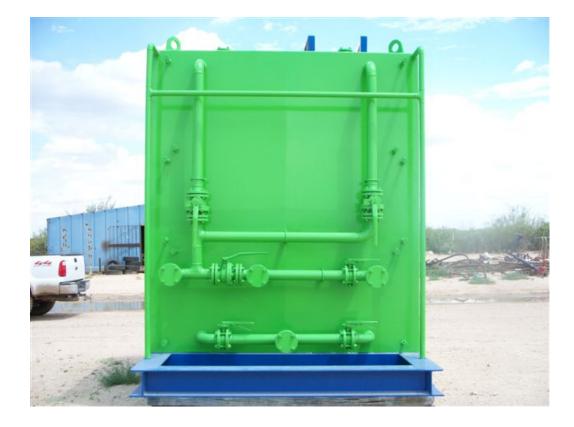

## Technical Specicfications for Gauge Tank

Description: 100 bbls Atmospheric gauge tank with Bypass /inlet manifold, Flame Arrestor, 6 removable sight glass and inbuilt spreader beam at tank base

| Service                               |                                                 | H2S Sour Gas Service                         |
|---------------------------------------|-------------------------------------------------|----------------------------------------------|
| Pressure Ratings                      |                                                 | Atmospheric                                  |
| Connections                           | - Inlet:<br>- Drain:<br>- ByPass:               | 3" F Fig 602<br>3" M Fig 602<br>3" M Fig 602 |
| Temperature Ratings                   | ٥F                                              | P-U (-20 - +250°F)                           |
| Standards/ Certifications             | Code:                                           | API 6A/ ED NACE MR 01-75 PSL                 |
| Weight & Dimensions                   | - Length:<br>- Width:<br>- Heigth:<br>- Weight: | 2435 mm<br>3841 mm<br>3536 mm<br>3,950kg     |
| Max. Adjustable / Fixed<br>Choke Size |                                                 | 8/64" – 128/64" in Bean Jumps of 8           |