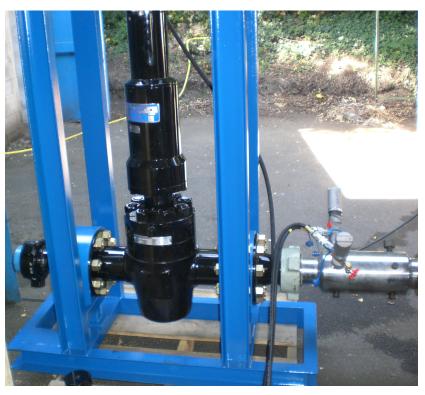

## ESD SURFACE SAFETY VALVE

| Technical Specicfications for ESD Surface Safety Valve                                             |                                                             |                                                                                                                                                                                             |
|----------------------------------------------------------------------------------------------------|-------------------------------------------------------------|---------------------------------------------------------------------------------------------------------------------------------------------------------------------------------------------|
| Description: Hydraulically operated spring return ESD Surface Safety Valve with Data header Pilots |                                                             |                                                                                                                                                                                             |
| Service                                                                                            |                                                             | H2S Sour Gas Service                                                                                                                                                                        |
| Pressure Ratings                                                                                   | - Testing:<br>- Working:                                    | 15,000 psi<br>10,000 psi                                                                                                                                                                    |
| Connections                                                                                        | - Inlet:<br>- Outlet:<br>- Nominal Bore                     | 3" F Fig 1502<br>3" M Fig 1502<br>3" 1/16                                                                                                                                                   |
| Temperature Ratings                                                                                | <sup>0</sup> F                                              | P-U (-20 - +250°F)                                                                                                                                                                          |
| Capacity                                                                                           | - Fluid:<br>- Gas:                                          | 100 BBLS<br>4.76 MMSCF/D                                                                                                                                                                    |
| Standards/ Certifications                                                                          | Code:                                                       | API 6A 19ED PSL 2 PR 1 EE, NACE MR 01-75                                                                                                                                                    |
| Weight & Dimensions                                                                                | - Length:<br>- Width:<br>- Heigth:<br>- Weight              | 1200 mm<br>500 mm<br>1655 mm<br>600 kg                                                                                                                                                      |
| Others                                                                                             | - Valves<br>- Air Hose<br>- H2S Service<br>- Pneumatuc Hose | 4 ESD Remote Vlaves 50ft Air hose to ESD panel and from Hydraulic Hose to Actuator 1 x HO pilot, 1 x LP pilot 300 ft Polypropylene pneumatic hose for connecting pilots and remote stations |