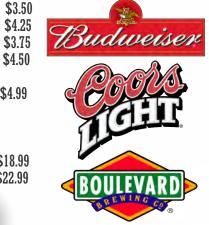

#### Beer & Wine

Premium Bottles

Domestic On-Tap Premium On-Tap **Domestic Bottles** 

Wines (Cabernet, Chardonnay, \$4.99

or White Zinfandel)