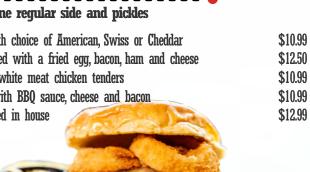

#### Burgers, Chicken and More

Served with choice of one regular side and pickles

**Cheeseburger** – ½ lb patty served with choice of American, Swiss or Cheddar Snead's Farmer Burger- fully loaded with a fried egg, bacon, ham and cheese Chicken Strip Basket—breaded all-white meat chicken tenders BBQ Chicken Sandwich -Topped with BBQ sauce, cheese and bacon Pork Tenderloin Sandwich—breaded in house