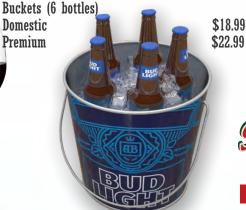

#### Beer & Wine

Premium Bottles

Domestic On-Tap Premium On-Tap **Domestic Bottles** 

Wines (Cabernet, Chardonnay, \$4.99

or White Zinfandel)