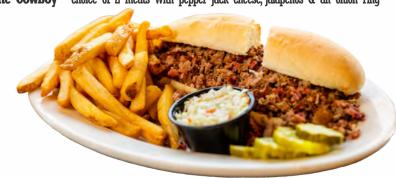

#### **Sliced Meat Sandwiches**

Choose Ham, Turkey, Beef, Pork or Sausage

| Regular — your choice of one meat on a small round bun                         |  |  |
|--------------------------------------------------------------------------------|--|--|
| Large — your choice of one or two meats on a large round or long bun           |  |  |
| Sliders — three small sandwiches — a great way to sample three different meats |  |  |
| The Jumbo — your choice of two meats served between three slices of toast      |  |  |
| Specialty Sandwiches                                                           |  |  |

**The Log** —A Snead's Original — combo of chopped smoked meats on a long bun The Hoover – brisket, ham and turkey with cheese on a round bun **Pulled Pork**— slow smoked pork served on a long bun Brownie Sandwich -our signature beef burnt ends served on a round bun The Cowboy —choice of 2 meats with pepper jack cheese, jalapeños & an onion ring