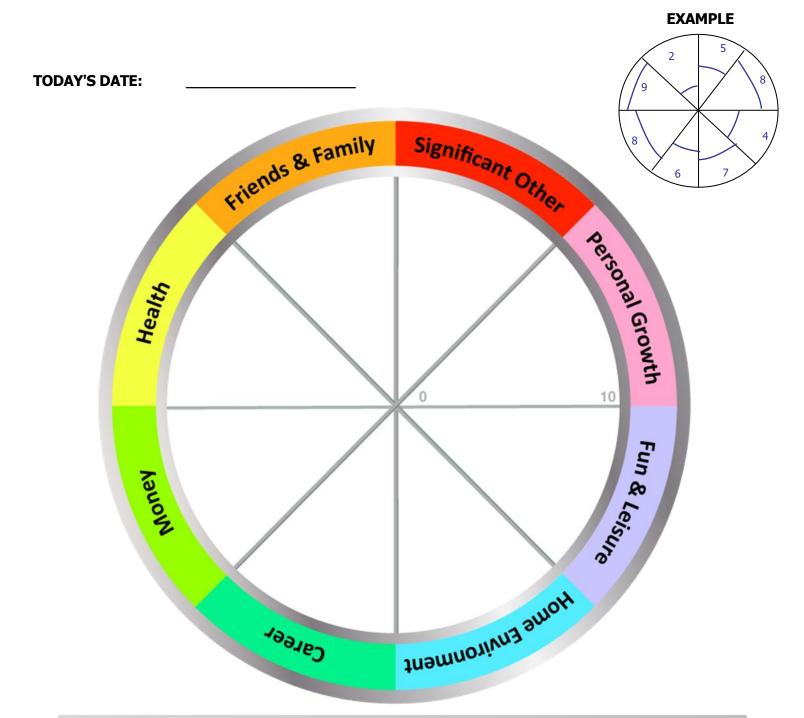

## Your Wheel of Life!

## COMPLETE THE WHEEL:

- Review the 8 Wheel Categories think briefly what a satisfying life might look like for you in each area.
- 2. Next, draw a line across each segment that represents your satisfaction score for each area.
- Imagine the centre of the wheel is 0 and the outer edge is 10
- Choose a value between 1 (very dissatisfied) and 10 (fully satisfied)
- Now draw a line and write the score alongside (see example above)

IMPORTANT: Use the FIRST number (score) that pops into your head, not the number you think it should be!