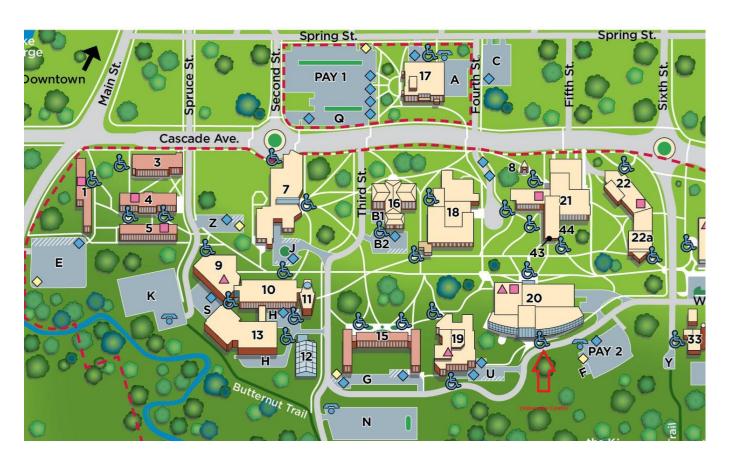

## **Earth Day Performance Logistics**

When: April 20, Call Time: 12:15 PM, Show Time: 1:15 PM

Where: UW-River Falls, University Center, Building 20 on Map: University Center, East, 501 Wild Rose Ave, River

Falls, WI 54022

Warm-up Room: Mississippi River Room #172 Level 1.

Performance Room: Falcon's Nest

Parking: It will be challenging – come early to find a spot and be prepared to walk a distance

Attire: Green Polo Shirts, Tan Pants, Black Shoes, Military Belt