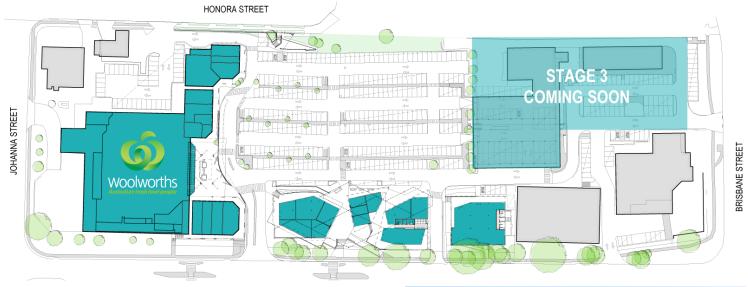

**Stage 2** is open and trading with final Food Eateries/Dining sites, plus Retail Service opportunities now available for lease.

**Stage 3** is planned to for completion in 2023, to include 2900sqm all new 'Medical, Health and Wellbeing Hub'. Now seeking expressions of interest.

### Centre Statistics

| Centre Type                         | Neighbourhood                                  |
|-------------------------------------|------------------------------------------------|
| Total GLA                           | 7764 sqm                                       |
| Total Tenants                       | 26                                             |
| Majors                              | Woolworths Supermarket                         |
| Mini Majors                         | Dan Murphy's,<br>Woolworths Petrol             |
| Specialty Retailers                 | 25                                             |
| Car Spaces                          | 470                                            |
| Centre MAT (Moving Annual Turnover) | \$80 million+ (Excludes Non-reporting tenants) |