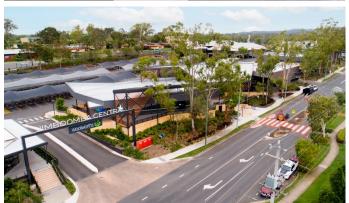

## stage 2 now leasing

Jimboomba Central is a regional-based neighbourhood shopping centre located in the high growth corridor Southwest of Brisbane in the heart of Jimboomba, 8.5km southwest of Logan, circa 42km from Brisbane CBD. The Centre is anchored by an established Woolworths supermarket and Dan Murphy's, plus 25 specialty retailers open and trading.

### Centre Statistics

| Centre Type                         | Neighbourhood                                  |
|-------------------------------------|------------------------------------------------|
| Total GLA                           | 7764 sqm                                       |
| Total Tenants                       | 26                                             |
| Majors                              | Woolworths Supermarket                         |
| Mini Majors                         | Dan Murphy's,<br>Woolworths Petrol             |
| Specialty Retailers                 | 25                                             |
| Car Spaces                          | 470                                            |
| Centre MAT (Moving Annual Turnover) | \$80 million+ (Excludes Non-reporting tenants) |