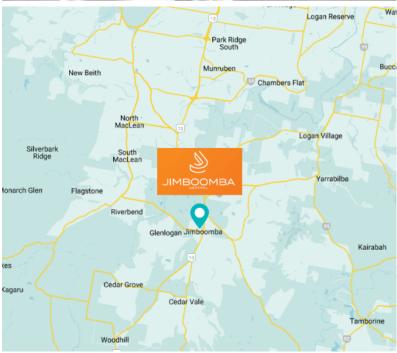

## stage 2 now leasing

Jimboomba Central is a regional-based neighbourhood shopping centre located in the high growth corridor Southwest of Brisbane in the heart of Jimboomba, 8.5km southwest of Logan, circa 42km from Brisbane CBD. The Centre is anchored by an established Woolworths supermarket and Dan Murphy's, plus 25 specialty retailers open and trading.