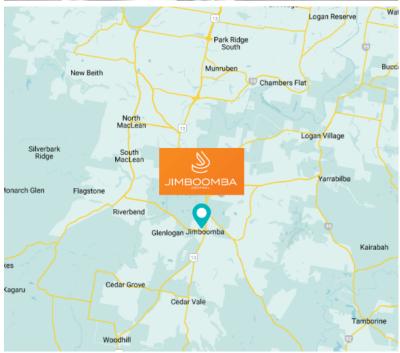

## stage 2 now leasing

Jimboomba Central is a regional-based neighbourhood shopping centre located in the high growth corridor Southwest of Brisbane in the heart of Jimboomba, 8.5km southwest of Logan, circa 42km from Brisbane CBD. The Centre is anchored by an established Woolworths supermarket and Dan Murphy's, plus 25 specialty retailers open and trading.