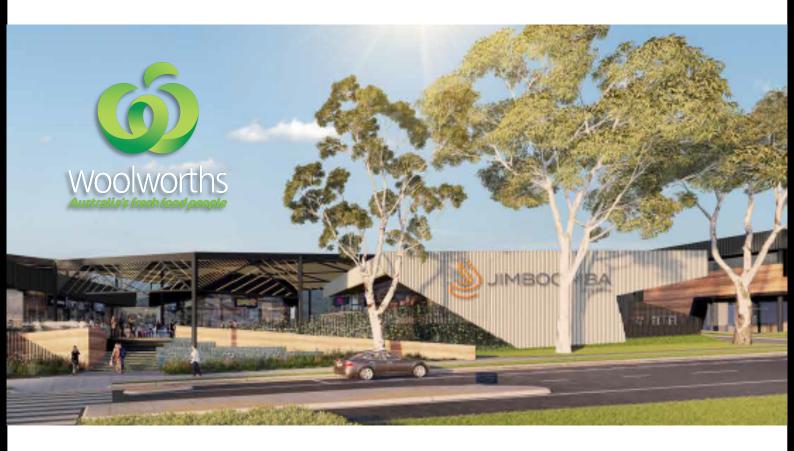

## stage 2 now leasing

Jimboomba Central is a regional-based neighbourhood shopping centre located in the high growth corridor Southwest of Brisbane in the heart of Jimboomba, 8.5km southwest of Logan, circa 42km from Brisbane CBD. The Centre is anchored by an established Woolworths supermarket and Dan Murphy's, plus 25 specialty retailers open and trading.

Stage 2 is open and trading with final Food Eateries/Dining sites, plus Retail Service opportunities now available for lease.

Stage 3 is planned to for completion in 2023, to include 2900sqm all new 'Medical, Health and Wellbeing Hub'. Now seeking expressions of interest.