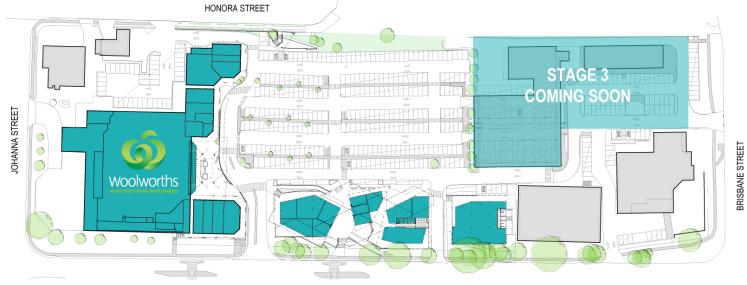

## stage 2 now leasing

Jimboomba Central is a regional-based neighbourhood shopping centre located in the high growth corridor Southwest of Brisbane in the heart of Jimboomba, 8.5km southwest of Logan, circa 42km from Brisbane CBD. The Centre is anchored by an established Woolworths supermarket and Dan Murphy's, plus 25 specialty retailers open and trading.

Stage 2 is open and trading with final Food Eateries/Dining sites, plus Retail Service opportunities now available for lease.

Stage 3 is planned to for completion in 2023, to include 2900sqm all new 'Medical, Health and Wellbeing Hub'. Now seeking expressions of interest.