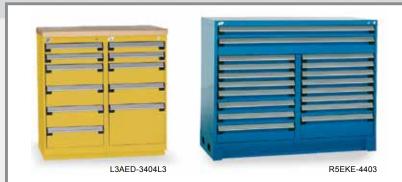

#### Smart Compact Mobile "L" Cabinet

#### Heavy-Duty "R" Cabinet

Capacity of up to 400 lb. per drawer.

Drawer fronts available in both painted or stainless steel.

Durable and distinctive appearance that fits in to any working environment.

Pure North American dimensions for perfect modularity.

Many dimensions available: 10 drawer heights, 14 housing sizes (width x depth) and 4 housing heights.

Available in both stationary and mobile versions.