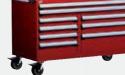

#### Heavy-Duty "R" Cabinet

Capacity of up to 400 lb. per drawer.

Drawer fronts available in both painted or stainless steel.

Durable and distinctive appearance that fits in to any working environment.

Pure North American dimensions for perfect modularity.

Many dimensions available: 10 drawer heights, 14 housing sizes (width x depth) and 4 housing heights.

Available in both stationary and mobile versions.