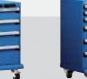

#### Smart Compact Mobile "L" Cabinet

#### Heavy-Duty "R" Cabinet

Capacity of up to 400 lb. per drawer.

Drawer fronts available in both painted or stainless steel.

Durable and distinctive appearance that fits in to any working environment.

Pure North American dimensions for perfect modularity.

Many dimensions available: 10 drawer heights, 14 housing sizes (width x depth) and 4 housing heights.

Available in both stationary and mobile versions.