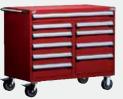

#### Heavy-Duty "R" Cabinet

Capacity of up to 400 lb. per drawer.

Drawer fronts available in both painted or stainless steel.

Durable and distinctive appearance that fits in to any working environment.

Pure North American dimensions for perfect modularity.

Many dimensions available: 10 drawer heights, 14 housing sizes (width x depth) and 4 housing heights.

Available in both stationary and mobile versions.