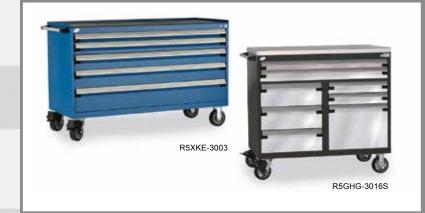

#### Heavy-Duty "R" Cabinet

Capacity of up to 400 lb. per drawer.

Drawer fronts available in both painted or stainless steel.

Durable and distinctive appearance that fits in to any working environment.

Pure North American dimensions for perfect modularity.

Many dimensions available: 10 drawer heights, 14 housing sizes (width x depth) and 4 housing heights.

Available in both stationary and mobile versions.

#### "L" and "R" Stationary Applications

Stationary toolboxes are available; several different bases, recessed for example, leveling glides and anchoring hardware allow you to create the stationary cabinet that perfectly meets your needs. Plus, it's possible for you to go easily from a mobile toolbox to a stationary toolbox, or vice versa, to change according to your evolving needs!