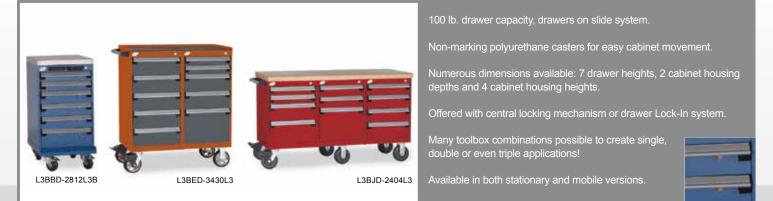

The Rousseau drawer rolling mechanisms have a Lifetime Warranty and drawers provide 100% extension. Whether you need drawers with a 100 lb. or 400 lb. capacity, there are many different options and models available!

Many dimensions available: 10 drawer heights, 14 housing sizes (width x depth) and 4 housing heights.

Available in both stationary and mobile versions.

#### "L" and "R" Stationary Applications

Stationary toolboxes are available; several different bases, recessed for example, leveling glides and anchoring hardware allow you to create the stationary cabinet that perfectly meets your needs. Plus, it's possible for you to go easily from a mobile toolbox to a stationary toolbox, or vice versa, to change according to your evolving needs!