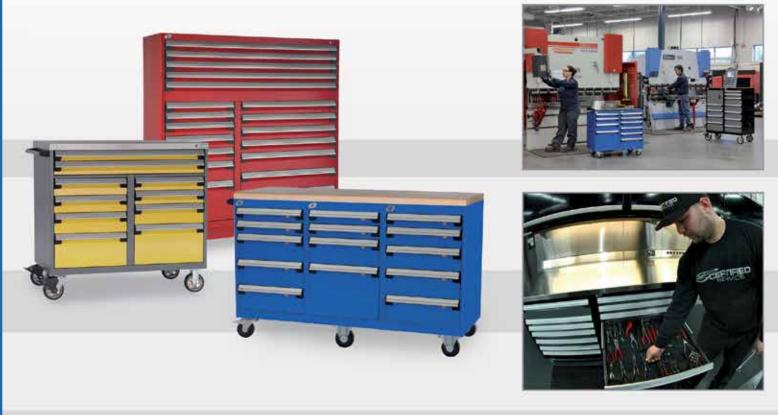

# **Toolbox System**

#### "Toolbox accessories are easily adapted to your many requirements."

For all of your different needs, the wide range of our stationary and mobile toolboxes is the ideal solution! Made in North America, these premium quality toolboxes can be adjusted according to your specific requirements thanks to a variety of housing and drawer accessories.

The Rousseau drawer rolling mechanisms have a Lifetime Warranty and drawers provide 100% extension. Whether you need drawers with a 100 lb. or 400 lb. capacity, there are many different options and models available!

#### Smart Compact Mobile "L" Cabinet

#### Heavy-Duty "R" Cabinet

Capacity of up to 400 lb. per drawer.

Drawer fronts available in both painted or stainless steel.

Durable and distinctive appearance that fits in to any working environment.

Pure North American dimensions for perfect modularity.

#### "L" and "R" Stationary Applications

Stationary toolboxes are available; several different bases, recessed for example, leveling glides and anchoring hardware allow you to create the stationary cabinet that perfectly meets your needs. Plus, it's possible for you to go easily from a mobile toolbox to a stationary toolbox, or vice versa, to change according to your evolving needs!