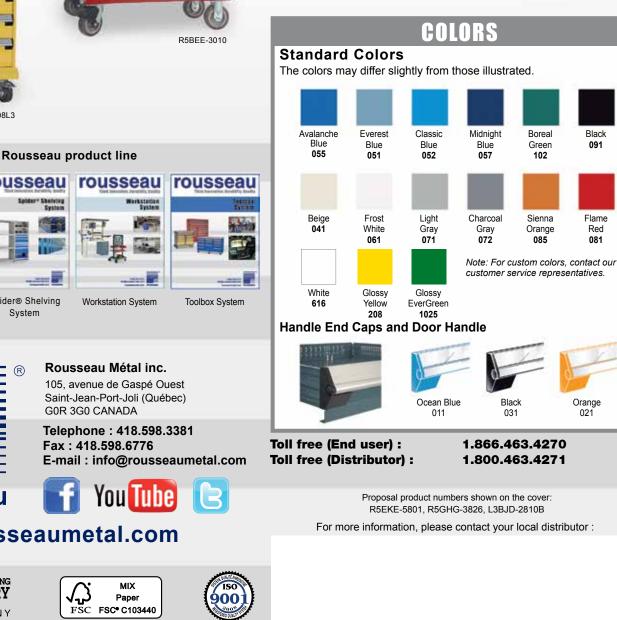

rousseaumetal.com



"**R**"

18"W x 21"D x 39¼"H L3BBD-3402L3

36"W x 21"D x 391/4"H L3BED-3404L3





48"W x 24"D x 371/2"H R5BHE-3001







48"W x 27"D x 45½"H R5GHG-3817



48"W x 24"D x 37½"H

R5BHE-3003







48"W x 27"D x 41½"H R5GHG-3410

24"W x 21"D x 33¼"H

R5BCD-2801





60"W x 27"D x 371/2"H R5GKG-3009

# rousseau

Since 1950 Rousseau has been designing, engineering and manufacturing modular storage systems for a variety of markets. Our 173 000 square foot facility, a sign of our growth and vitality, is equipped with cutting edge technology.

We offer a complete and integrated solution for all of your storage needs: drawers for shelving and cabinets, industrial shelving, Mini-racking, workstations, toolboxes and more.

Visit us at www.rousseaumetal.com for all the details.



rousseau rousseau

L3BBD-2408L3

R5GHG-3014





Rousseau Métal inc. 105, avenue de Gaspé Ouest Saint-Jean-Port-Joli (Québec) GOR 3G0 CANADA

Telephone: 418.598.3381 Fax: 418.598.6776 E-mail : info@rousseaumetal.com





You Tube

### www.rousseaumetal.com







For more information, please contact your local distributor :

7PT00A00 T00-NO13A

Rousseau is continuously improving its products and reserves the right to make any modifications judged necessary.

Printed in Canada

Black

091

Flame

Red

081

021