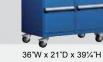

L3BED-3402L3

54"W x 21"D x 391/4"H L3BJD-3402L3

54"W x 21"D x 45¼"H L3BJD-4002L3

R

rousseaumetal.com

"**R**"

18"W x 21"D x 39¼"H L3BBD-3402L3

36"W x 21"D x 391/4"H L3BED-3404L3