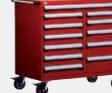

#### Heavy-Duty "R" Cabinet

Capacity of up to 400 lb. per drawer.

Drawer fronts available in both painted or stainless steel.

Durable and distinctive appearance that fits in to any working environment.

Pure North American dimensions for perfect modularity.