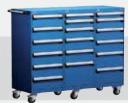

#### Heavy-Duty "R" Cabinet

Capacity of up to 400 lb. per drawer.

Drawer fronts available in both painted or stainless steel.

Durable and distinctive appearance that fits in to any working environment.

Pure North American dimensions for perfect modularity.

Many dimensions available: 10 drawer heights, 14 housing sizes (width x depth) and 4 housing heights.

Available in both stationary and mobile versions.