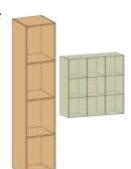

#### **Locker Cubbies**

- Full height units
- 2x2 and 3x3 combination units
- Vertical and horizontal stacking for expansion