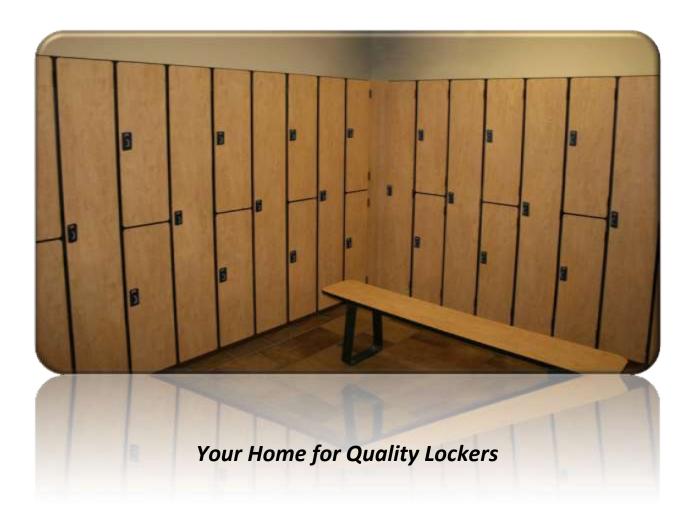

## QUALITY, DURABLE, HYGIENIC LOCKERS

- Full size, frameless doors for improved use and appearance
- Durable Stainless Steel hardware
- Water, mildew, rust and dent resistant
- Improved ventilation
- LEED certification contributor

At Summit Lockers, we design and manufacture lockers for today's locker rooms:

- Our lockers are comprised of environmentally friendly recycled materials, resistant to water corrosion, mildew buildup and dents.
- Our unique design allows ventilation in multiple directions so airflow is enhanced.
- The stainless steel coat hooks, hinges and screws are durable and rust proof, enabling our lockers to stand up to repeated daily use.
- A full range of colors, patterns and wood grain options are available to improve appearance.
- Our full-size doors, without frames, deliver a smooth, flush surface and clean lines while providing for storage of large items.
- A flush modular design optimizes the locker quantity and sizes delivering the flexibility necessary to meet facility demands.

### **Full Size Doors without Frames**

Our construction includes locker doors that overlay the locker frame, providing full locker access. No more locker frames blocking storage of large items such as book bags, basketballs and helmets and creating a place for mold and mildew to grow.