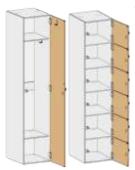

#### 1 - 6 Tier Lockers

- Choose 1, 2, 3, 4, 5 or 6 doors per frame
- Mix tiers to maximize space
- Heights from 3' to 6'