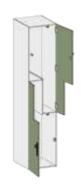

#### 1 - 6 Tier Lockers

- Choose 1, 2, 3, 4, 5 or 6 doors per frame
- Mix tiers to maximize space
- Heights from 3' to 6'