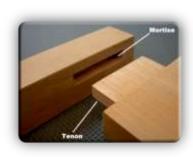

# **Proven Construction Techniques**

Mortise and Tenon joints have been used in the woodworking trade for years to provide greater strength, permanence and a tight fit. Summit Lockers leverages these techniques and combines them with stainless steel fasteners to assure installation of a durable locker.