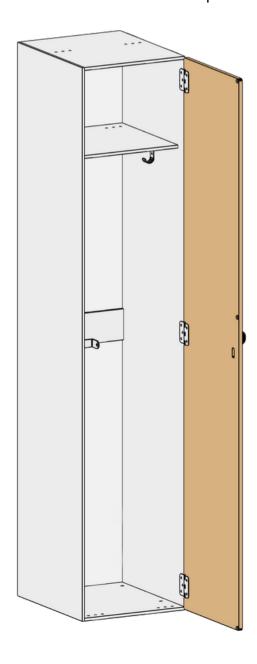

#### PREMIUM MATERIALS & SUPERIOR DURABILITY

To build a better locker, Summit chose to build our lockers with phenolic panels, mortised joints, and stainless steel fasteners in lieu of butt joints, welds, or pop rivets. Our shelves feature tenons that provide strength to support heavy loads resulting in a stronger, more durable, and rigid locker. These lockers are built with full, overlay doors and hidden ventilation to improve access, appearance, storage capacity, and ventilation.

#### MORTISED JOINTS

Summit Locker's mortise and tenon joints lock pieces together using stainless steel screws for superior strength and durability.

### OVERLAY DOORS

Our full sized / overlay doors increase the usable size of each locker for optimal usage.