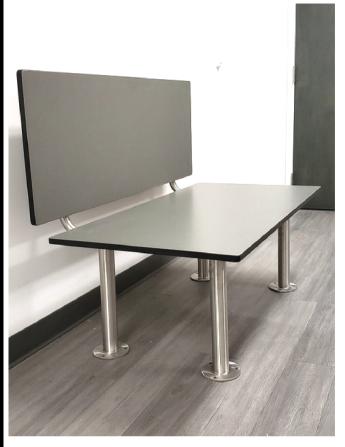

# BENCHES

Summit provides locker room benches in Solid Phenolic, Solid Plastic (HDPE), and hardwood to meet customer's design needs including ADA compliant options. We offer a wide variety of options to mount your benches.