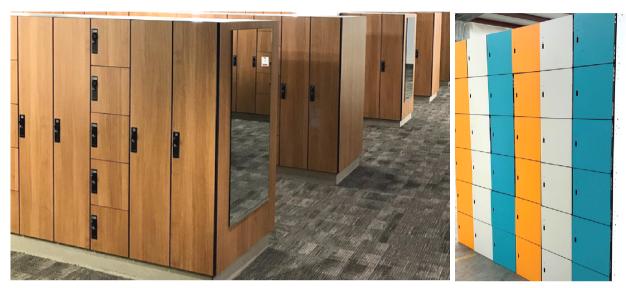

# PHENOLIC LOCKERS

## WATER RESISTANT & DURABLE

Summit Phenolic lockers combine the appeal of wooden lockers with low maintenance and superior durability. Phenolic lockers are perfect for high traffic, as well as high moisture areas.