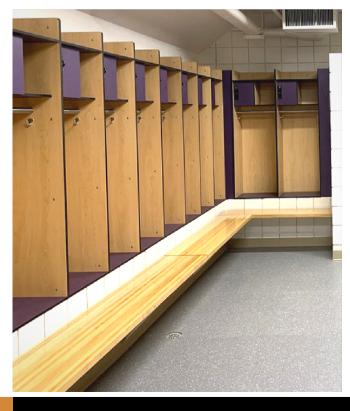

## SUPERIOR DESIGN

#### PREMIUM MATERIALS & SUPERIOR DURABILITY

To build a better locker, Summit chose to build our lockers with phenolic panels, mortised joints, and stainless steel fasteners in lieu of butt joints, welds, or pop rivets. Our shelves feature tenons that provide strength to support heavy loads resulting in a stronger, more durable, and rigid locker. These lockers are built with full, overlay doors and hidden ventilation to improve access, appearance, storage capacity, and ventilation.

### **VENTILATION**

Our lockers are designed with ventilation in mind with space around the doors to provide multi-directional ventilation.

### OVERLAY DOORS

Our full sized / overlay doors increase the usable size of each locker for optimal usage.