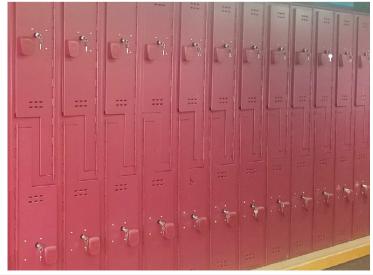

#### PREMIUM MATERIALS & SUPERIOR DURABILITY

To build a better locker, Summit chose to build our lockers with phenolic panels, mortised joints, and stainless steel fasteners in lieu of butt joints, welds, or pop rivets. Our shelves feature tenons that provide strength to support heavy loads resulting in a stronger, more durable, and rigid locker. These lockers are built with full, overlay doors and hidden ventilation to improve access, appearance, storage capacity, and ventilation.

#### MORTISED JOINTS

Summit Locker's mortise and tenon joints lock pieces together using stainless steel screws for superior strength and durability.

### **VENTILATION**

Our lockers are designed with ventilation in mind with space around the doors to provide multi-directional ventilation.

### OVERLAY DOORS

Our full sized / overlay doors increase the usable size of each locker for optimal usage.

### **HYGIENIC**

Our lockers are composed of non-porous surfaces which make them safe and easy to clean.

WATER RESISTANT