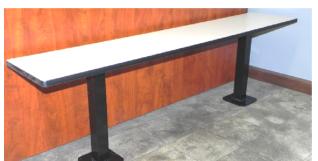

# BENCHES

Summit provides locker room benches in Solid Phenolic, Solid Plastic (HDPE), and hardwood to meet customer's design needs including ADA compliant options. We offer a wide variety of options to mount your benches.