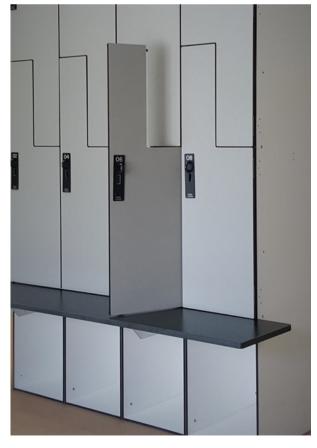

# BENCHES

Summit provides locker room benches in Solid Phenolic, Solid Plastic (HDPE), and hardwood to meet customer's design needs including ADA compliant options. We offer a wide variety of options to mount your benches.