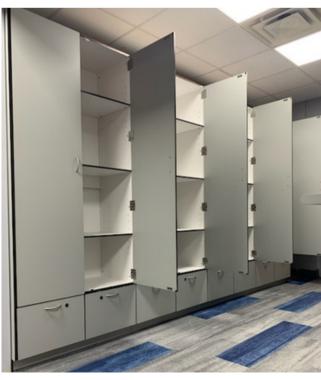

## SUPERIOR DESIGN

#### PREMIUM MATERIALS & SUPERIOR DURABILITY

To build a better locker, Summit chose to build our lockers with phenolic panels, mortised joints, and stainless steel fasteners in lieu of butt joints, welds, or pop rivets. Our shelves feature tenons that provide strength to support heavy loads resulting in a stronger, more durable, and rigid locker. These lockers are built with full, overlay doors and hidden ventilation to improve access, appearance, storage capacity, and ventilation.

#### MORTISED JOINTS

Summit Locker's mortise and tenon joints lock pieces together using stainless steel screws for superior strength and durability.

### **VENTILATION**

Our lockers are designed with ventilation in mind with space around the doors to provide multi-directional ventilation.

### OVERLAY DOORS

Our full sized / overlay doors increase the usable size of each locker for optimal usage.

### **HYGIENIC**

Our lockers are composed of non-porous surfaces which make them safe and easy to clean.

WATER RESISTANT