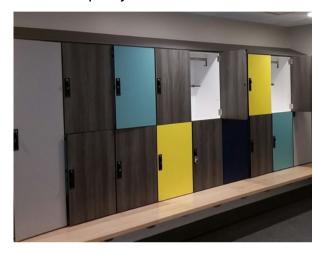

#### PREMIUM MATERIALS & SUPERIOR DURABILITY

To build a better locker, Summit chose to build our lockers with phenolic panels, mortised joints, and stainless steel fasteners in lieu of butt joints, welds, or pop rivets. Our shelves feature tenons that provide strength to support heavy loads resulting in a stronger, more durable, and rigid locker. These lockers are built with full, overlay doors and hidden ventilation to improve access, appearance, storage capacity, and ventilation.

### OVERLAY DOORS

Our full sized / overlay doors increase the usable size of each locker for optimal usage.

# SPECIALTY PRODUCTS

CABINETS

PASS-THROUGH LOCKERS
EQUIPMENT LOCKERS
STORAGE BOXES

Summit's Solid Phenolic Specialty products can be customized to fit any project. We offer 300+ color options, door pulls, locks, color coated tags, magnetic catches, and custom interior options.