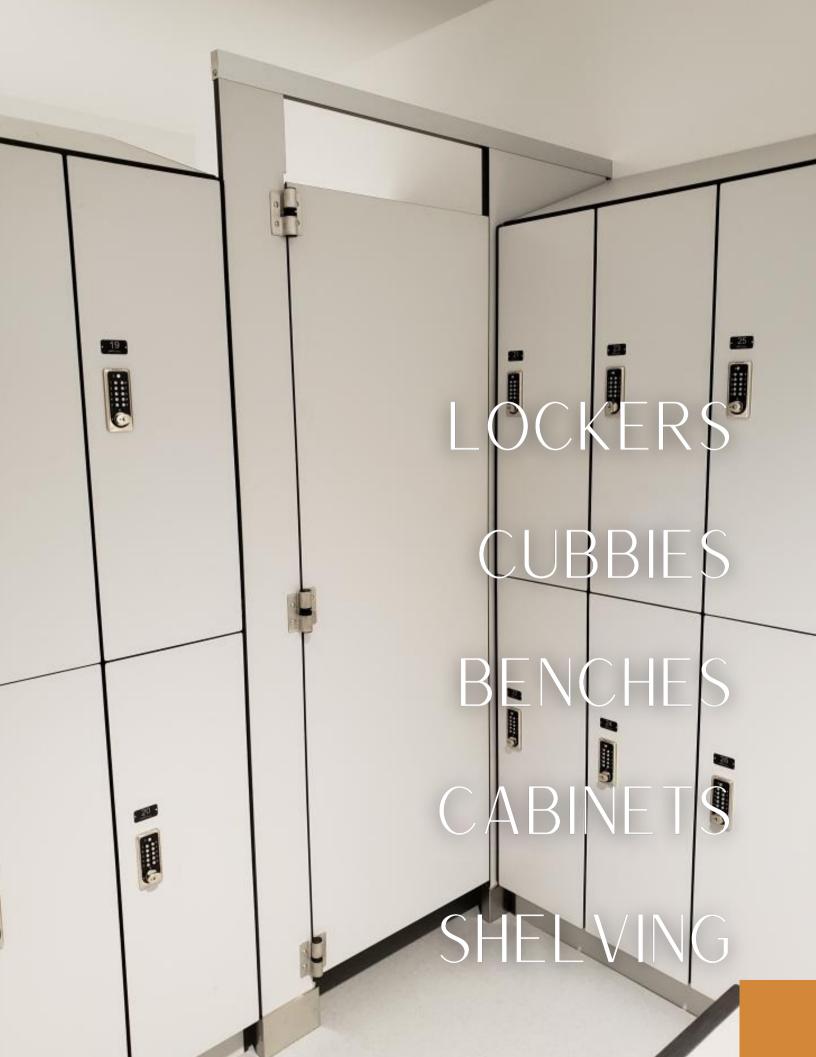

# BENCHES

Summit provides locker room benches in Solid Phenolic, Solid Plastic (HDPE), and hardwood to meet customer's design needs including ADA compliant options. We offer a wide variety of options to mount your benches.

# **CUBBIES**

Summit provides cubbies in all sizes and configurations. From small mail cubbies all the way to equipment storage, we can meet your needs.

# SPECIALTY PRODUCTS

CABINETS

PASS-THROUGH LOCKERS
EQUIPMENT LOCKERS
STORAGE BOXES

Summit's Solid Phenolic Specialty products can be customized to fit any project. We offer 300+ color options, door pulls, locks, color coated tags, magnetic catches, and custom interior options.