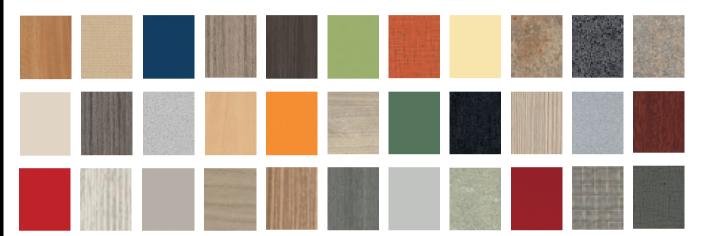

# SPECIALTY PRODUCTS

CABINETS

PASS-THROUGH LOCKERS
EQUIPMENT LOCKERS
STORAGE BOXES

Summit's Solid Phenolic Specialty products can be customized to fit any project. We offer 300+ color options, door pulls, locks, color coated tags, magnetic catches, and custom interior options.

## **™**Wilsonart<sup>®</sup>

Solid phenolic lockers have a nonporous, easy to clean surface that is water, mold, and mildew resistant. Summit Lockers has over 300 color options available to choose from.