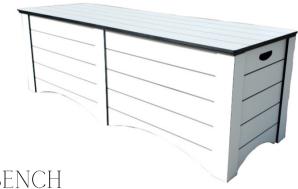

# BENCHES

Summit provides locker room benches in Solid Phenolic, Solid Plastic (HDPE), and hardwood to meet customer's design needs including ADA compliant options. We offer a wide variety of options to mount your benches.