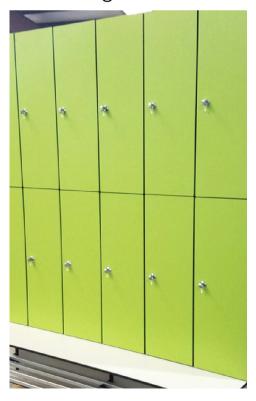

# PHENOLIC

## **™**Wilsonart<sup>®</sup>

Solid phenolic lockers have a nonporous, easy to clean surface that is water, mold, and mildew resistant. Summit Lockers has over 300 color options available to choose from.