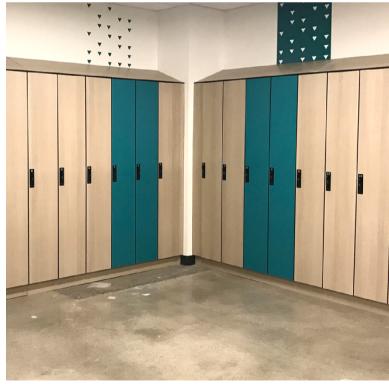

# PHENOLIC LOCKERS

## WATER RESISTANT & DURABLE

Summit Phenolic lockers combine the appeal of wooden lockers with low maintenance and superior durability. Phenolic lockers are perfect for high traffic, as well as high moisture areas.