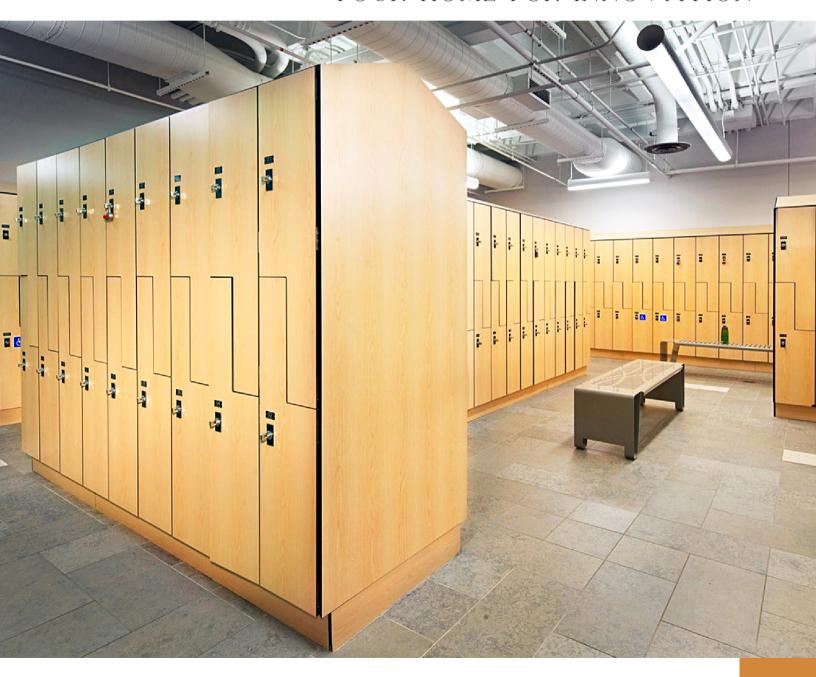

## YOUR HOME FOR INNOVATION

#### PREMIUM MATERIALS & SUPERIOR DURABILITY

To build a better locker, Summit chose to build our lockers with phenolic panels, mortised joints, and stainless steel fasteners in lieu of butt joints, welds, or pop rivets. Our shelves feature tenons that provide strength to support heavy loads resulting in a stronger, more durable, and rigid locker. These lockers are built with full, overlay doors and hidden ventilation to improve access, appearance, storage capacity, and ventilation.

### OVERLAY DOORS

Our full sized / overlay doors increase the usable size of each locker for optimal usage.