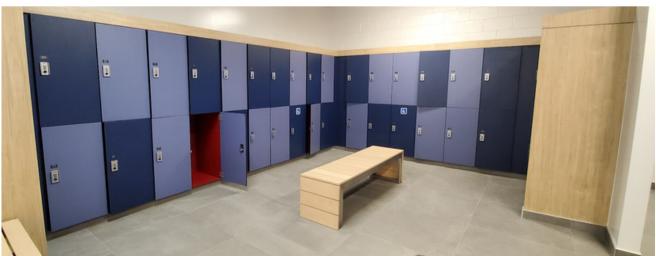

## WATER RESISTANT & DURABLE

Summit Phenolic lockers combine the appeal of wooden lockers with low maintenance and superior durability. Phenolic lockers are perfect for high traffic, as well as high moisture areas.