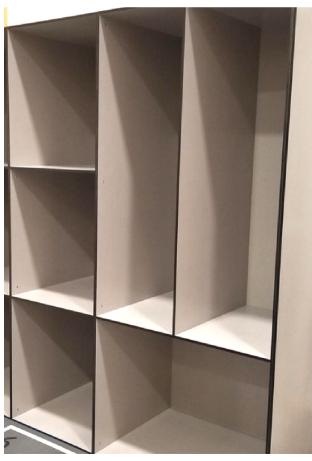

#### PREMIUM MATERIALS & SUPERIOR DURABILITY

To build a better locker, Summit chose to build our lockers with phenolic panels, mortised joints, and stainless steel fasteners in lieu of butt joints, welds, or pop rivets. Our shelves feature tenons that provide strength to support heavy loads resulting in a stronger, more durable, and rigid locker. These lockers are built with full, overlay doors and hidden ventilation to improve access, appearance, storage capacity, and ventilation.

#### MORTISED JOINTS

Summit Locker's mortise and tenon joints lock pieces together using stainless steel screws for superior strength and durability.

### **VENTILATION**

Our lockers are designed with ventilation in mind with space around the doors to provide multi-directional ventilation.

### OVERLAY DOORS

Our full sized / overlay doors increase the usable size of each locker for optimal usage.