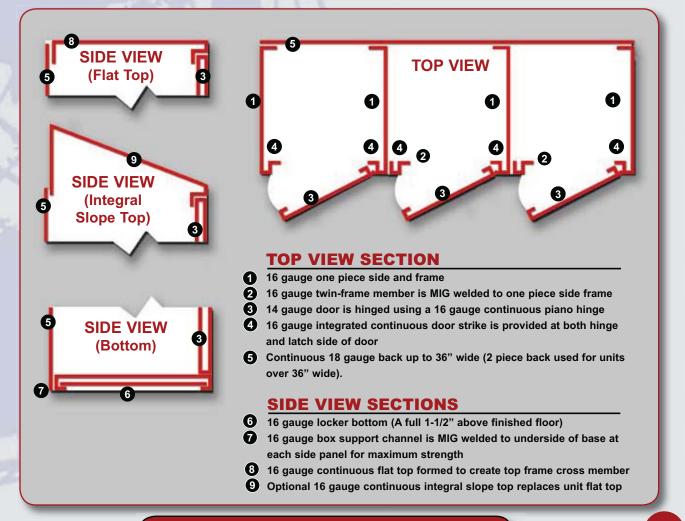

- First we start with prime grade cold rolled sheet steel, 16 gauge for all components except backs which are 18 gauge and doors which are 14 gauge.
- Sides are formed to be an integral part of the front vertical locker frame which locks into the bottom for accurate alignment and added strength
- We MIG weld an additional channel shaped vertical frame member at intremediate dividers providing a continuous door strike at both the hinge and latch side of the door
- The top and bottom are flanged downward at the front to form a 1-1/2" high channel shaped top and bottom horizontal frame member continuous across the multiple column unit up to 60" wide
- The base is a full 1-1/2" high keeping locker contents away from moisture on the floor and/or wood/concrete base.

- Front-to-back channel stiffeners are welded into the base under each side panel providing a strong anchor bearing surface for installation and increasing overall unit strength.
- Horizontal tier dividers for double and triple tier models project through to the face of the locker forming a horizontal cross member between doors for maximum strength
- All doors are heavy 14 gauge. A full-height vertical door stiffener welded to the hinge side of the door is available in our Elite series and standard in our Bulldog models when maximum door strength is desired
- Recessed handle wardrobe models AMP-1002, AMP-1003, AMP-1004 and AMP-1005 include our deep-drawn seamless stainless steel recessed handle. AMP-1006 box lockers are also available with optional recessed handle (see page 24 for details)
- All doors are right hand hinged using our 16 gauge continuous piano hinge
- Engineered to last the lifetime of your facility. We guarantee it with our lifetime warranty on all Twin-Frame all-welded lockers.