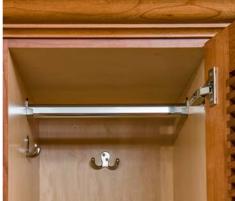

**HOOKS:** Two hanging hooks double prong Hewi hooks.

HANG BAR: Chrome plated steel.

**FINISH:** All locker parts to be finished with a two coat catalyzed clear cabinet lacquer or equivalent.

ArtMetalProducts.com