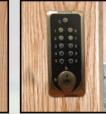

Shoulder pad & Helmet rack

Optional mesh expanded Optional Bat / Lacrosse metal side inserts for additional ventilation

Foot locker front panel mesh insert

Stick Caddy

LOCK OPTIONS: • Padlock

Built in combination lock

Mechanical lock

• Electronic locks

ArtMetalProducts.com

#### In Stock Wood Sport Lockers

Key Cam Lock

Lock Options for All Lockers

Built-In Combination Lock Digitech™

Electronic Lock

Mechanical Lock (no batteries)