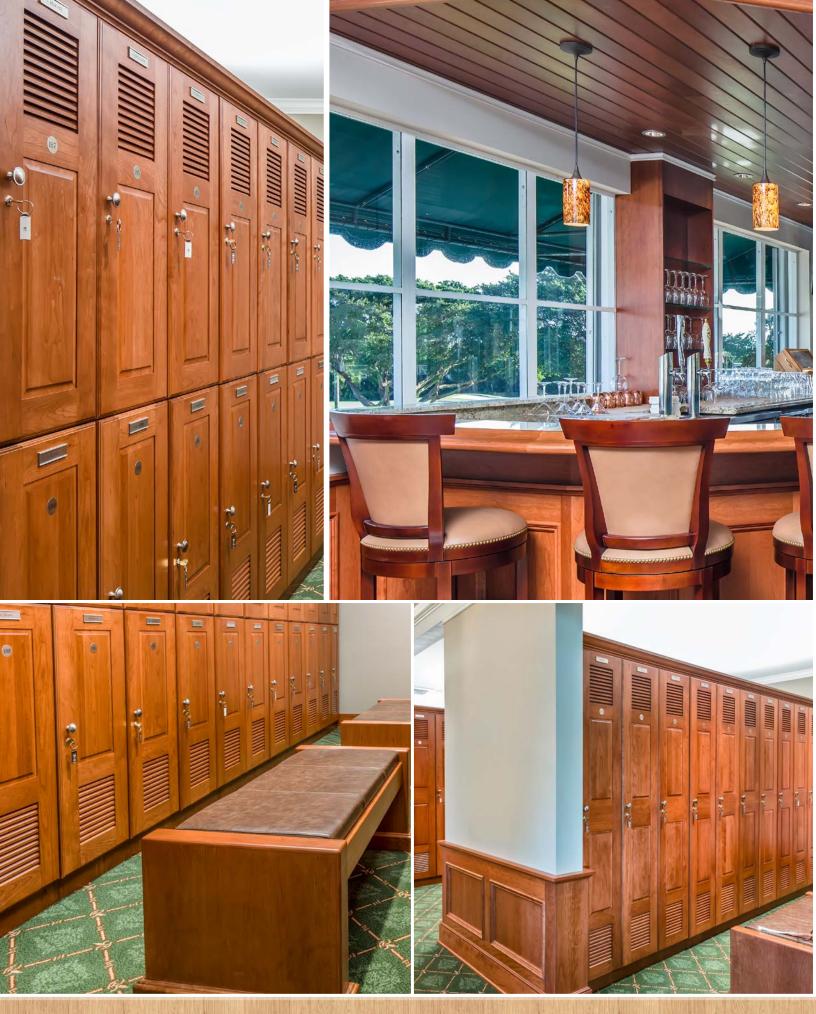

JOHNSON

- In-stock & ready to ship
- Stock sizes: 24" w x 24" d x 84" h 30" w x 24" d x 84" h
- Fabricated from furniture grade red oak
- Excellent moisture resistance

BROWN

- Optional engraved logo on security box door
- Upper security box w/ built-in combination lock or DigiTech<sup>™</sup> electronic lock
- Lower foot locker/seat for storage of bulk items
- Ships fully-assembled
- **Worldwide Storage Solutions**

#### In Stock Wood Sport Lockers

Key Cam Lock

Lock Options for All Lockers

Built-In Combination Lock Digitech™

Electronic Lock

Mechanical Lock (no batteries)

### **Custom Wood Lockers**

In addition to lockers, we also design and produce related items such as:

- •Trophy cases
- Benches
- Audio/video rooms
- Corian® tops fabricated by factory-certified technicians.