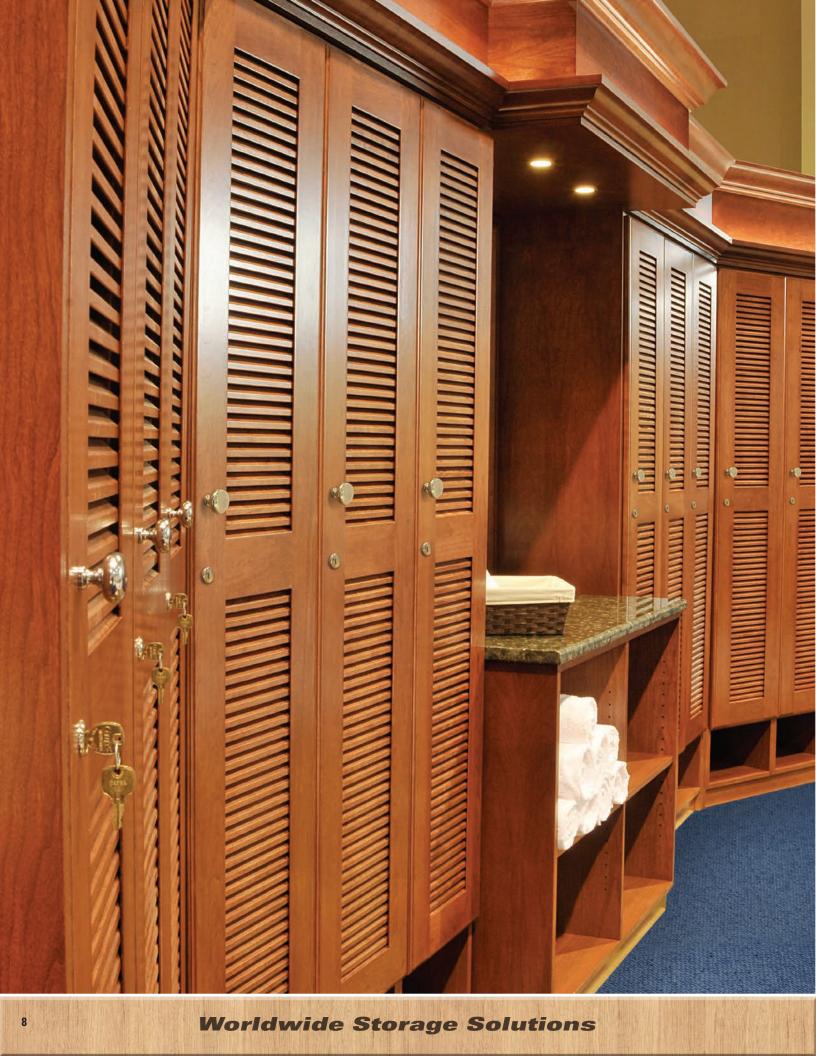

# CUSTOM WOOD CLUB LOCKERS

ArtMetalProducts.com

**Worldwide Storage Solutions** 

### **Custom Wood Lockers**

In addition to lockers, we also design and produce related items such as:

- •Trophy cases
- Benches
- Audio/video rooms
- Corian® tops fabricated by factory-certified technicians.

#### **Custom Wood Species**

All shown with clear finish

Specially Selected wood species are very durable and provide long lasting protection.

PROUDLY MADE IN AMERICA SINCE 1914

401 Jim Moran Blvd., Deerfield Beach, FL 33442 1-800-252-5633 ArtMetalProducts.com