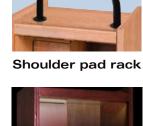

Shoulder pad & Helmet rack

Optional mesh expanded Optional Bat / Lacrosse metal side inserts for additional ventilation

Foot locker front panel mesh insert

Stick Caddy

LOCK OPTIONS: • Padlock

Built in combination lock