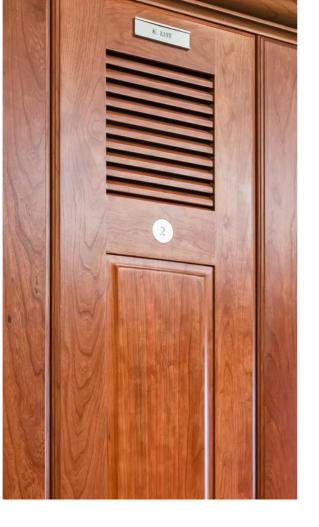

Recruiter and Club lockers are constructed of furniture grade red oak and are finished with a two coat catalyzed clear cabinet lacquer to keep the finish looking new. All Recruiter lockers can be custom designed and ordered in 6 eligant wood species. Our quick-ship Recruiter<sup>™</sup> lockers can be ordered with either standard combination lock or our upgraded electronic digital locks. Custom Designs can be ready to install in as little as 8-weeks.

# If You Build It They Will Come

Imagine the powerful impact a modern, luxurious and efficient locker room will have on your ability to recruit the best players to your program. A player's locker is one of the few spaces on campus that a student athlete can truly call his/her own. Our lockers bring an upscale and luxurious design to your locker room with a very reasonable life cycle cost. We use the finest materials and finish our lockers with a two coat, catalyzed, clear cabinet lacquer to keep the finish looking like new year-in and year-out. Each locker is hand crafted by expert craftsmen using state-of-the-art equipment to create an heirloom quality masterpiece.

# Reinforce your commitment to your players!

Equip them with the industry's finest all-wood sport lockers. Recruiter™ custom wood sport lockers are made to order, and offer a variety of different options allowing you to tailor your locker room to your team's specific requirements.