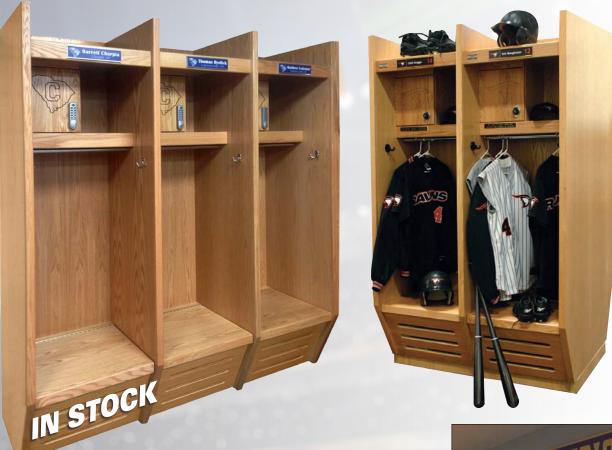

Recruiter and Club lockers are constructed of furniture grade red oak and are finished with a two coat catalyzed clear cabinet lacquer to keep the finish looking new. All Recruiter lockers can be custom designed and ordered in 6 eligant wood species. Our quick-ship Recruiter<sup>™</sup> lockers can be ordered with either standard combination lock or our upgraded electronic digital locks. Custom Designs can be ready to install in as little as 8-weeks.

JOHNSON

- In-stock & ready to ship
- Stock sizes: 24" w x 24" d x 84" h 30" w x 24" d x 84" h
- Fabricated from furniture grade red oak
- Excellent moisture resistance

BROWN

- Optional engraved logo on security box door
- Upper security box w/ built-in combination lock or DigiTech<sup>™</sup> electronic lock
- Lower foot locker/seat for storage of bulk items
- Ships fully-assembled
- **Worldwide Storage Solutions**

#### In Stock Wood Sport Lockers

Key Cam Lock

Lock Options for All Lockers

Built-In Combination Lock Digitech™

Electronic Lock

Mechanical Lock (no batteries)