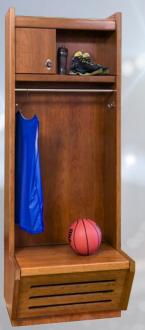

# **Custom Wood Sport Lockers**

In addition to our standard stock designs and sizes, our engineers are readily available to assist you in custom designing a locker to meet your specific needs. Be it a fitness center, team locker room, country club or resort health spa, we stand behind our product with a full one year warranty that covers defects in materials and workmanship.

#### **Five Side Options**

**Full Curve Sides** 

**Slant Sides** 

Half Curve Sides

Set Back Sides

Name plate holders

Engraved team logo on security box door.

LED lighting kit

Shoulder pad & Helmet rack

Optional mesh expanded Optional Bat / Lacrosse metal side inserts for additional ventilation

Foot locker front panel mesh insert

Stick Caddy

LOCK OPTIONS: • Padlock

Built in combination lock