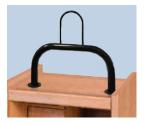

Shoulder pad & Helmet rack

Optional mesh expanded Optional Bat / Lacrosse metal side inserts for additional ventilation

Foot locker front panel mesh insert

Stick Caddy

LOCK OPTIONS: • Padlock

Built in combination lock