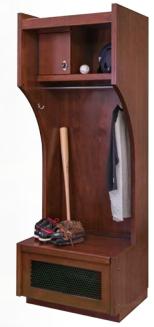

# **Custom Wood Sport Lockers**

In addition to our standard stock designs and sizes, our engineers are readily available to assist you in custom designing a locker to meet your specific needs. Be it a fitness center, team locker room, country club or resort health spa, we stand behind our product with a full one year warranty that covers defects in materials and workmanship.

Shoulder pad & Helmet rack

Optional mesh expanded Optional Bat / Lacrosse metal side inserts for additional ventilation

Foot locker front panel mesh insert

Stick Caddy

LOCK OPTIONS: • Padlock

Built in combination lock