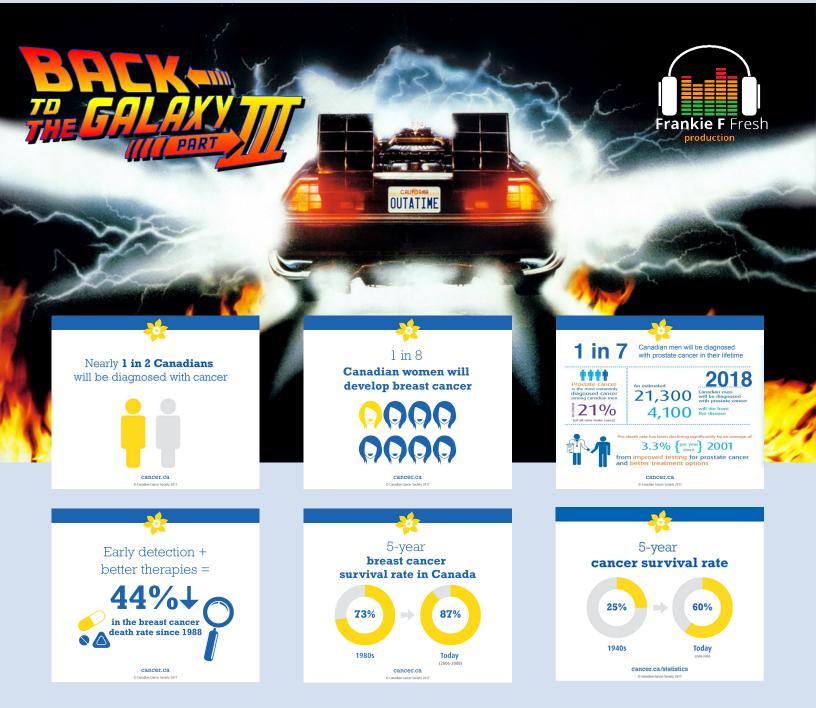

Did you know that 1 in 2 Canadians will be diagnosed with cancer in their lifetime?

On March 3, 2017 the high school dance reunion became an 80s themed fundraiser gala with over 350 in attendance! The evening was filled with throw backs to the 80s including music, the Delorian from Back to the Future, Star Wars storm troopers, Ghostbusters and more! The event raised a total of \$16,300 in support of the Canadian Cancer Society. It was immediately obvious that cancer had affected the lives of so many people, and those people wanted to do something about it... and so due to popular demand, a follow up to "Return to Columbus" event was held on April 6, 2018 at the 707 Galaxy in Oakville called "Back to the Galaxy". This event raised a total of \$21,550! On May 10th, Back to the Galaxy II raised \$21,800! Join us on Saturday May 2, 2020 for the third and final event!

Nearly 1 in 2 Canadians will be diagnosed with cancer in their lifetime! Most diagnosed between the ages of 50-65. An alarming 206,200 Canadians will be diagnosed with some type of cancer in 2018, of those 80,800 will loose their battle.