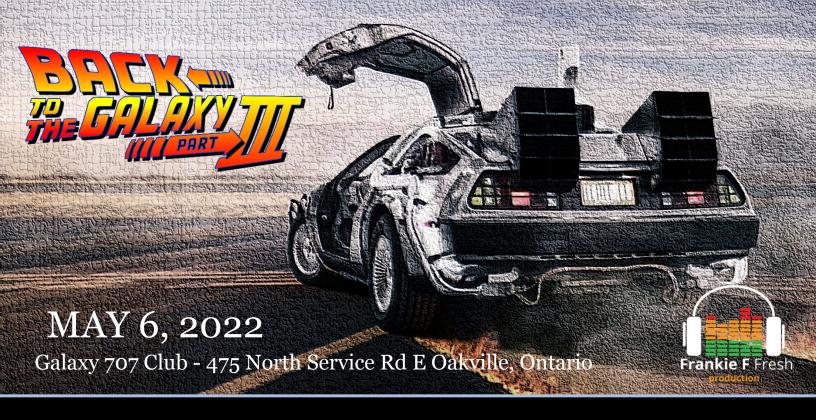

Did you know that 1 in 2 Canadians will be diagnosed with cancer in their lifetime?

On March 3, 2017 the high school dance reunion became an 80s themed fundraiser gala with over 350 in attendance! The evening was filled with throw backs to the 80s including music, the Delorian from Back to the Future, Star Wars storm troopers, Ghostbusters and more! The event raised a total of \$16,300 in support of the Canadian Cancer Society. It was immediately obvious that cancer had affected the lives of so many people, and those people wanted to do something about it... and so due to popular demand, a follow up to "Return to Columbus" event was held on April 6, 2018 at the 707 Galaxy in Oakville called "Back to the Galaxy". This event raised a total of \$21,550! On May 10th, Back to the Galaxy II raised \$21,800! Join us on Saturday May 2, 2020 for the third and final event!

This event promises to be even bigger and better with an expected attendance of over 450 people!