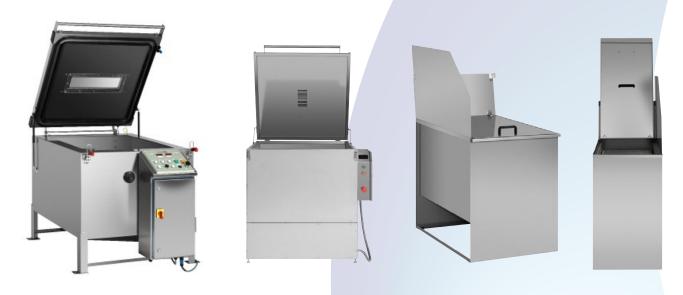

We can provide all or part of the complete process line including:

- Penetrant Tanks
- Wash Stations
- · Drying Ovens Front loading and top opening
- Dust Storm Cabinets Front loading and top opening
- Viewing Booths with UV and/or white light sources.
- All associated accessories such as hand held inspection lamps, overhead UV lights.