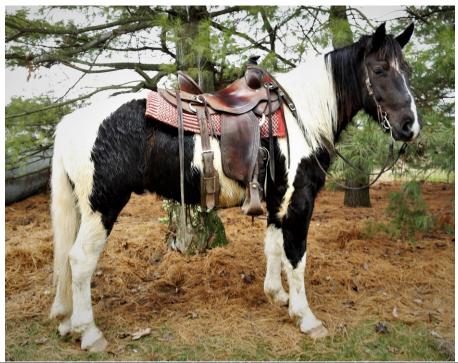

#### 67 Tessa

Consigned by: Dutch Creek Farm - Shipshewana, IN

Ph: 260-768-4416

GypsySpotted Draft - Mare - Foaled: 6-15-20

Gypsy

**Spotted Draft** 

Remarks: Tessa is 14.1 HH Black and White Paint.

She is broke to ride and drive, driven single on the road and around the farm. Tessa is also very well trained to ride and knows her leads, will lope and nice circle and moves off of leg pressure. She has been on several trails, preformed on a drill team and hauls great long distance. Tessa handles any excitement or obstacles with ease. She is just the perfect size do not miss out on this sweet girl.