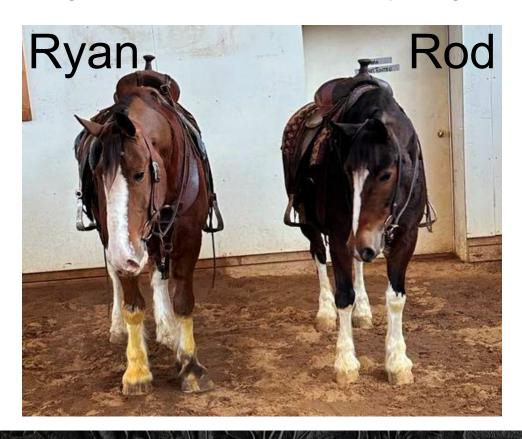

## 97 Ryan

Consigned by: Ervin Hershberger - Shipshewana, IN

Ph: 260-977-9095

Cldesdale Pony Cross - Gelding - Foaled: 2016

Pony Clydesdale

Remarks: Bay, White blaze, 3 whites, 1/4 left front black. A sharp matched team of clyde crosses. Half brothers. Broke to ride and drive single and double. Would make a fancy carriage team. Smaller size team that can still pull a big load.

### 98 Rod

Consigned by: Ervin Hershberger - Shipshewana, IN

Ph: 260-977-9095

Cldesdale Pony Cross - Gelding - Foaled: 2015

<u>Pony</u>

Clydesdale

Remarks: Dark Bay, White blaze, 4 whites.

A sharp matched team of clyde crosses. Half brothers. Broke to ride and drive single and double. Would make a fancy carriage team. Smaller size team that can still pull a big load.