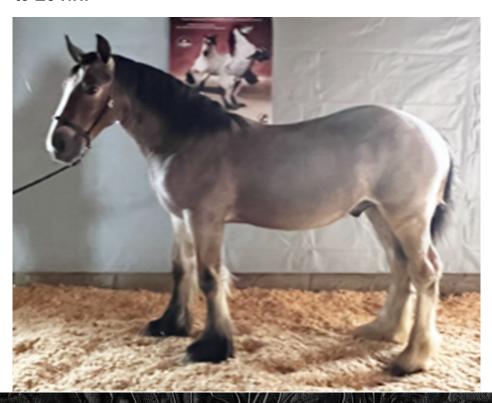

# 2 Maximus

Consigned by: Ervin Hershberger - Shipshewana, IN

Ph: 260-977-9095

**Clydesdale Quarter Horse Cross - Gelding** 

- Foaled: 2020

| Clydesdale |         |
|------------|---------|
|            | <u></u> |

Quarter Horse

Remarks: Bay, Star, 2 White legs, 15HH.

Broke to ride and drive, very gentle. One that anyone can ride, built like a tank.