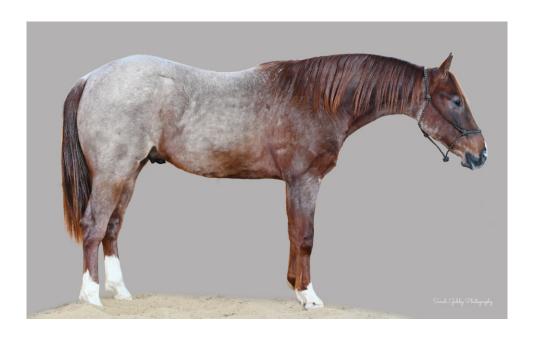

## 1 Harmony's Ranch Baby's Gotherbluejeanson - #GV05863

Consigned by: Legacy Acres Equine - Clare, Mich

Ph: 989-418-0856

Gypsy Vanner - Mare - Foaled: 3-18-17

SD Cotton Eyed Joe

Wooly Mammoth of North Fork

Baby's Gotherbluejeanson

**SD Black Jack** 

Remarks: Blue Roan. Nova is the ultimate broodmare. She is super gentle, has pedigree and conformation. That will leave its mark in the industry. In foal to a Blue Roan Gypsy Stallion for 2024. There's not a lot of these on the market.