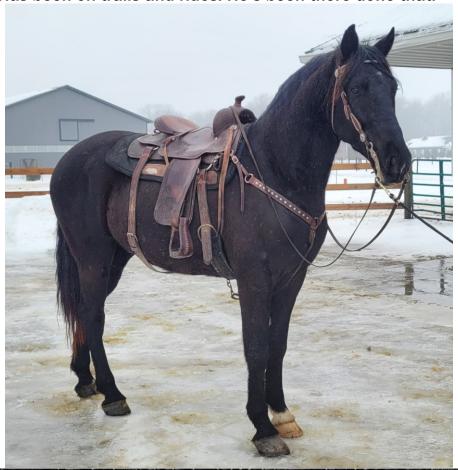

# 4 Sonny

Consigned by: Freddie Yoder JR - Shipshewana, IN

Ph: 260-562-2711

**Dutch Harness Quarter Horse Cross** 

- Gelding - Foaled: 4-21-21

**Dutch Harness** 

Quarter Horse

Remarks: Dark Bay, 15 HH. He is well broke to ride, taken on trail rides, used on a drill team and knows his leads. Responds well to leg pressure, side passes and open and closes gates. This horse is broke, broke, but needs to have be ridden regular. He is also broke to drive.