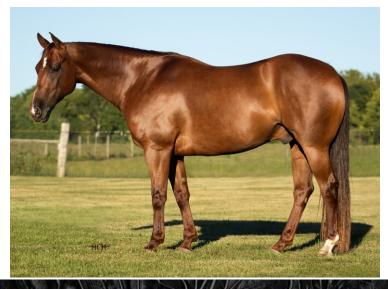

#### 24 Highguys Freedom - #A536-QH

Consigned by: Menno Miller - Stewartville, MN

Ph: 507-533-7762

Red Dun QH - Gelding - Foaled: 8-1-13

EVR Highbrow Olena

High Brow Hickory

NSR Smartlittlesugar

YGW French Joker Tiny Bang Boom

Remarks: This outstanding gelding goes back to the great Docs Hickory on the top side and the world famous Frenchmans Guy on the bottom side. He is a great horse to have around. Freedom does great on any terrain through any trails.