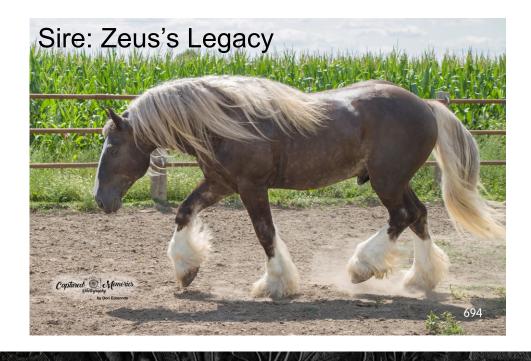

## 96 Legacy Jr

Consigned by: Legacy Acres Equine - Clare, Mich

Ph: 989-418-0856

Gypsy Vanner Cross - Gelding - Foaled: 10-15-20

| Zeus's Legacy | R Court Jester                         |
|---------------|----------------------------------------|
| Gypsy Vanner  | <ul> <li>R Godiva Chocolate</li> </ul> |
| Ann           | Astro Boy                              |
| Gypsy Cross   |                                        |

Remarks: Silver Dapple Tobianno

Jr has the potential to make a super nice gelding under saddle. His sire and dam were very smart and trainable, but always worked with a bit of snap. He is 75% Gypsy and 25% Draft Cross. Should mature between 15-16 HH.