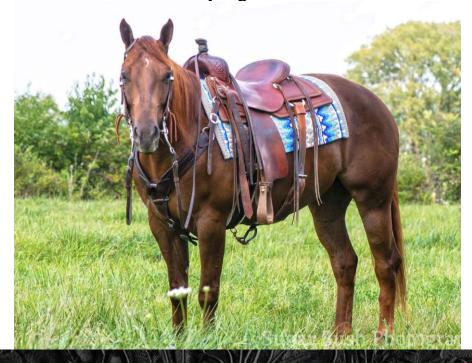

# 4 Sonny

Consigned by: Freddie Yoder JR - Shipshewana, IN

Ph: 260-562-2711

**Dutch Harness Quarter Horse Cross** 

- Gelding - Foaled: 4-21-21

**Dutch Harness** 

Quarter Horse

Remarks: Dark Bay, 15 HH. He is well broke to ride, taken on trail rides, used on a drill team and knows his leads. Responds well to leg pressure, side passes and open and closes gates. This horse is broke, broke, but needs to have be ridden regular. He is also broke to drive.