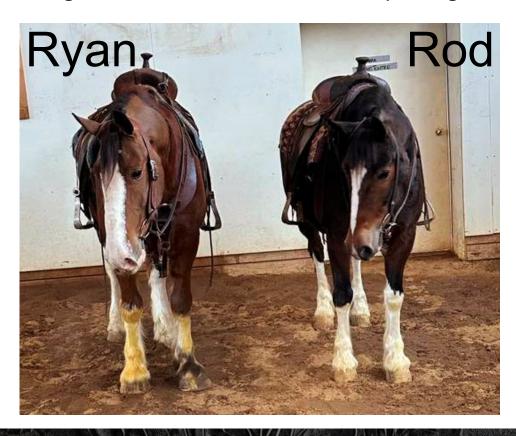

## 97 Ryan

Consigned by: Ervin Hershberger - Shipshewana, IN

Ph: 260-977-9095

Cldesdale Pony Cross - Gelding - Foaled: 2016

Pony Clydesdale

Remarks: Bay, White blaze, 3 whites, 1/4 left front black. A sharp matched team of clyde crosses. Half brothers. Broke to ride and drive single and double. Would make a fancy carriage team. Smaller size team that can still pull a big load.

### 98 Rod

Consigned by: Ervin Hershberger - Shipshewana, IN

Ph: 260-977-9095

Cldesdale Pony Cross - Gelding - Foaled: 2015

<u>Pony</u>

Clydesdale

Remarks: Dark Bay, White blaze, 4 whites.

A sharp matched team of clyde crosses. Half brothers. Broke to ride and drive single and double. Would make a fancy carriage team. Smaller size team that can still pull a big load.