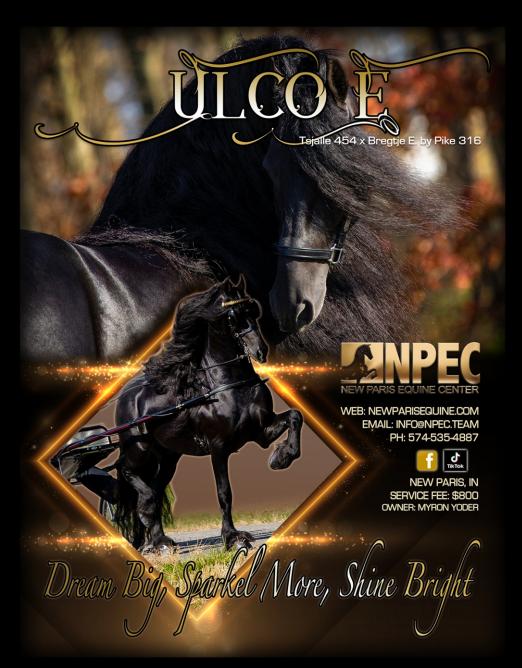

### **71** GTF Over The Moon

- #GV06897P

Consigned by: Legacy Acres Equine - Clare, Mich

Ph: 989-418-0856

Gypsy Vanner - Stallion - Foaled: 4-19-19

14.1 HH Homozygous Roan Rn/Rn Ee PSSM1 FIS Neg

Desert Jewel Santino

SD Black Jack
Clononeen

Pompeii
Caoimhhe Of Feather Dance

Remarks: Moon has quite a few offspring in the sale. He is excelling in the breeding barn. His offspring demand your attention and are in high demand.