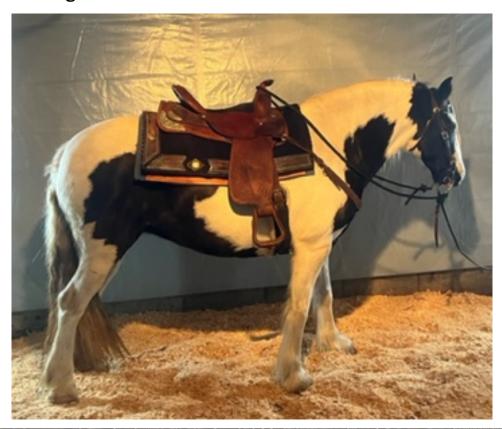

| Quarter       |  |
|---------------|--|
|               |  |
| Paint Quarter |  |

Remarks: Dream rides well, including trail riding.
Our 13 yr old son has ridden her all summer long. She is used to all the obstacles such as, tarps, bridges, barrels and jumping. She stands free for grooming and braiding.

Special Thank You

to all of our

to all committee and

Sale Crew!



**Consigned by: Legacy Acres Equine - Clare, Mich.** 

Ph: 989-418-0856

Tobiano cross - Mare - Foaled: 2017

| Astro Boy "Gypsy"      |   |
|------------------------|---|
|                        |   |
|                        |   |
| Kayanota "Parch cross" | , |

Remarks: Ann is a sweet mare to have around. Very well broke to ride & drive, single or double. You can't hook her wrong. Nice mare with some endurance!



#### 84 Besthy

Consigned by: Ervin Hershberger - Shipshewana, IN

Ph: 260-977-9095

Pony- Mare - Foaled: 2017

Remarks: Bay, 38". Broke to ride and drive. In foal to a blue roan pony stallion for a May foal.

#### **35** JL My Buddy Bill - #6128966

Consigned by: James Nisley - Crofton, KY

Ph: 270-889-4789

Quarter Horse - Gelding - Foaled: 5-20-21

Funny B Miras BluBoy

Leo Hancock Hayes
Miras Vixen Hancock

Briarwoods Leo Bay

Sak EMS Briarwood Leo Grullo Valentine

Remarks: Bay Roan. Super laid back type of gelding. Will have 45 days of training on him by sale.

Consigned by: Reuben Schrock & Sons - McBain, MI

Ph: 231-825-0382

Belgian Standardbred Cross - Gelding - Foaled: 2020

| Belgian   |  |
|-----------|--|
| Crossbred |  |
| GIGGGBIGG |  |

Remarks: Black, 17 HH. A big long