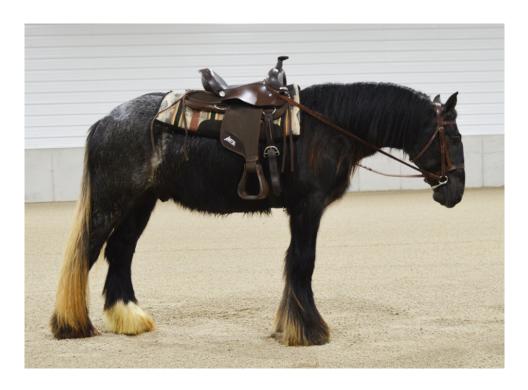

## 97 Ryan

Consigned by: Ervin Hershberger - Shipshewana, IN

Ph: 260-977-9095

Cldesdale Pony Cross - Gelding - Foaled: 2016

Pony Clydesdale

Remarks: Bay, White blaze, 3 whites, 1/4 left front black. A sharp matched team of clyde crosses. Half brothers. Broke to ride and drive single and double. Would make a fancy carriage team. Smaller size team that can still pull a big load.

### 98 Rod

Consigned by: Ervin Hershberger - Shipshewana, IN

Ph: 260-977-9095

Cldesdale Pony Cross - Gelding - Foaled: 2015

<u>Pony</u>

Clydesdale

Remarks: Dark Bay, White blaze, 4 whites.

A sharp matched team of clyde crosses. Half brothers. Broke to ride and drive single and double. Would make a fancy carriage team. Smaller size team that can still pull a big load.