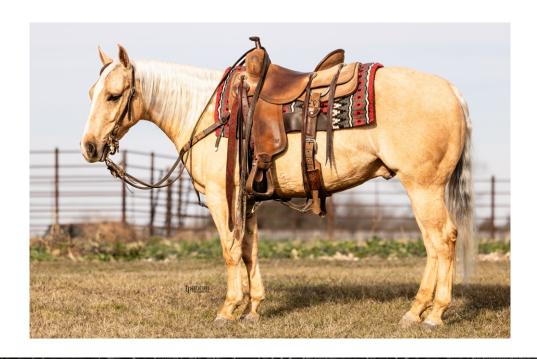

Clare, Mich

Ph: 989-418-0856

**Quarter Horse Percheron Cross - Mare- Foaled: 2023** 

| Cowboy            |  |
|-------------------|--|
| Reg Quarter Horse |  |
| Percheron         |  |

Remarks: Blue Roan. These two mares are very correct and have bright futures ahead.

Will mate well with full sister Tilly (Above)

#### 81 Tested Positive For Cow

Consigned by: Jonas Raber - Chariton, IA

Ph: 641-203-2815

Quarter Horse - Gelding - Foaled: not available

Stevie Rey Von

Metallic Cat
Chers Shadow

Magiv Ride
Freckled Badger

Remarks: Stevie is a very unique little horse who is gentle for anyone to ride. We have roped and doctored cattle with him in the pasture. He would make someone a really nice breakaway horse. He is Riata Buckle Eligible, selling 100% sound! Trained by Jonas Raber





Consigned by: Freddie Yoder JR - Shipshewana, IN

Ph: 260-562-2711

Quarter Cross - Mare - Foaled: 4-20-20

| Quarter       |  |
|---------------|--|
|               |  |
| Paint Quarter |  |

Remarks: Dream rides well, including trail riding.
Our 13 yr old son has ridden her all summer long. She is used to all the obstacles such as, tarps, bridges, barrels and jumping. She stands free for grooming and braiding.

Special Thank You

to all of our

to all committee and

Sale Crew!



**Consigned by: Legacy Acres Equine - Clare, Mich.** 

Ph: 989-418-0856

Tobiano cross - Mare - Foaled: 2017

| Astro Boy "Gypsy"      |   |
|------------------------|---|
|                        |   |
|                        |   |
| Kayanota "Parch cross" | , |

Remarks: Ann is a sweet mare to have around