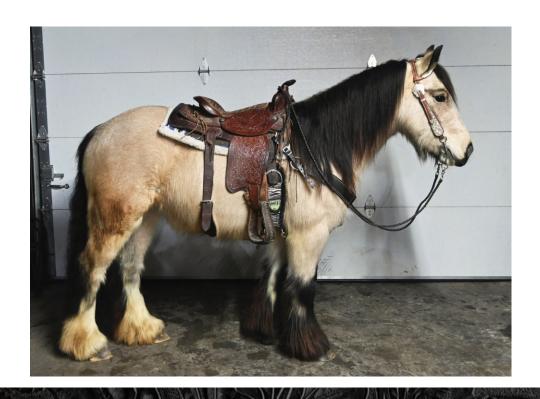

# 6 Barney

Consigned by: Ervin Hershberger - Shipshewana, IN

Ph: 260-977-9095

Belgian - Gelding - Foaled: 2018

Remarks: Red Sorrel, White blaze, 17.2 HH. Well matched team of half brothers. Broke to all farm machinery. Broke, broke. Selling with Lot# 7 Bill.

Consigned by: Ervin Hershberger - Shipshewana, IN

Ph: 260-977-9095

Belgian - Gelding - Foaled: 2018

Remarks: Red Sorrel, White blaze, 17.2 HH. Well matched team of half brothers. Broke to all farm machinery. Broke, broke. Selling with Lot# 6 Barney.