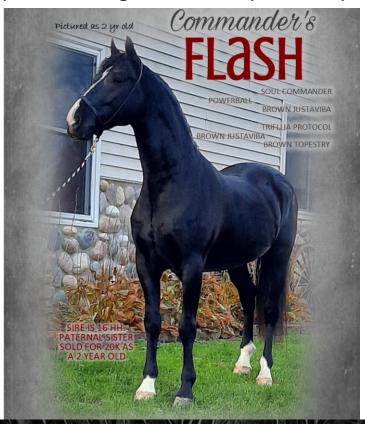

#### 21 Commanders Flash - #206323

Consigned by: Legacy Acres Equine - Clare, Mich

Ph: 989-418-0856

Morgan - Gelding - Foaled: 4-10-19

**WVS Powerball** 

KJM Soul Commander
Tom Shoe

Brown Justaviba

Triflik Protocol
Brown Topestry

Remarks: Black, white strip, 3 white legs.

Flash is an absolute gentleman. He is bomb proof for any rider. Yet has the talent to be very competitive in western or English pleasure driving. Flash has a super nice disposition!