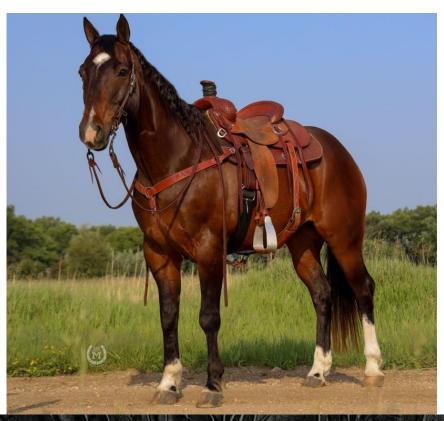

eaks for himself, sells sound and gentle.



#### **76** Bailey

Consigned by: Bar M Horse Ranch - Windom, MN

Ph: 507-360-6178

Dark Bay - Gelding - Foaled: 2013

Remarks: Meet Bailey he is a 11yr old dark bay gelding. He stands right at 16 HH tall and is thick made. He has been our personal mount for the last 7 yrs. We have done absolutely everything with him. We have used him on all aspects of the ranch, wether it's pasture roping or just sorting pairs out, this big bay gelding will get the job done. He has been used in several ranch rodeo events as well. Bailey has been ridden many miles of trails, enjoyed by all the family. He has a slow pretty trot and a very smooth lope to him. He handles all the obstacles with ease! If you are looking for a been there done that horse, here he is!





Consigned by: Joel Miller - Middleburry, IN

Ph: 574-535-5181

Grade Quarter Horse - Mare - Foaled: 2012

Remarks: Strawberry Roan mare. She does great on trails and on rides. Does great in any environment.

#### **78** Legacy Acres Donder Moon

Consigned by: Legacy Acres Equine - Clare, Mich

Ph: 989-418-0856

**Gypsy Vanner Dutch Harness Horse Cross** 

- Stallion - Foaled: 2023

GTF Over The Moon
Gypsy Vanner
Oak Hill Dora (16 HH)

Dutch Harness Horse

Desert Jewel Santino
Blue Moon

Alonzo

Remona by Dondersteen

Remarks: Donder Moon is a very unique outcross, he looks to have a nice temperment and a lot of class. The opportunities are endless for this one. Dressage, Hunter jumper, etc..

| 79 | Til | ly |
|----|-----|----|
|    |     | _0 |

Consigned by: Legacy Acres Equine - Cla