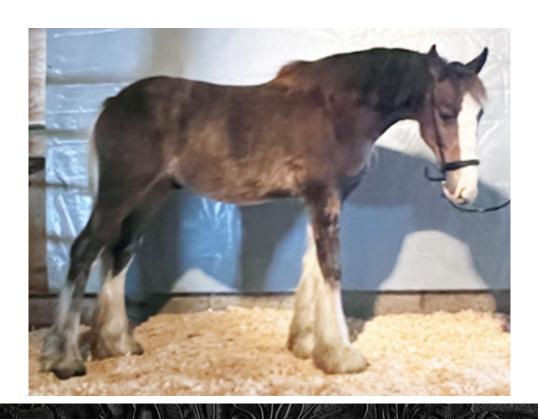

# 2 Maximus

Consigned by: Ervin Hershberger - Shipshewana, IN

Ph: 260-977-9095

**Clydesdale Quarter Horse Cross - Gelding** 

- Foaled: 2020

| Clydesdale |         |
|------------|---------|
|            | <u></u> |

Quarter Horse

Remarks: Bay, Star, 2 White legs, 15HH.

Broke to ride and drive, very gentle. One that anyone can ride, built like a tank.