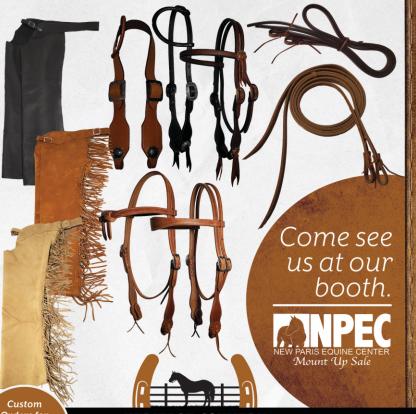

# LEATHER RIDING HORSE BRIDLES, REINS, & CHAPS

We offer a variety of quality western riding bridles. Reins are included with each headstall. Choose from several different options of conchos and buckles if you would like to customize your order. We also have fringed, zippered chaps in stock. In stock sizes may be limited.

Orders for Chaps or Chinks are Available

HERITAGE COUNTRY

Gary Hostetler | 260-350-3478 9040 W. 250 N. Shipshewana, IN 46565 Dealer Inquiries Welcome!