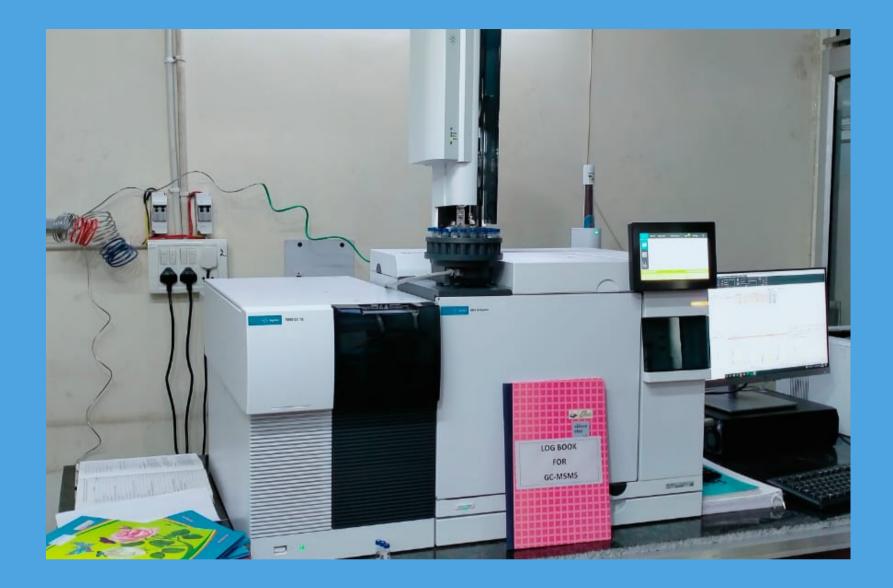

#### GC MS-MS Agilent

- Atomic Absorption Spectrophotometer
- GC With FID ECD & NPD
- HPLC Binary Pump With Auto Sampler - UV Detector & Flourosense Detector
- \*Delhi Analytical Research Laboratory is home to 1000+ instruments & tools required to run quality management system efficiently

## GC MS MS Agilent