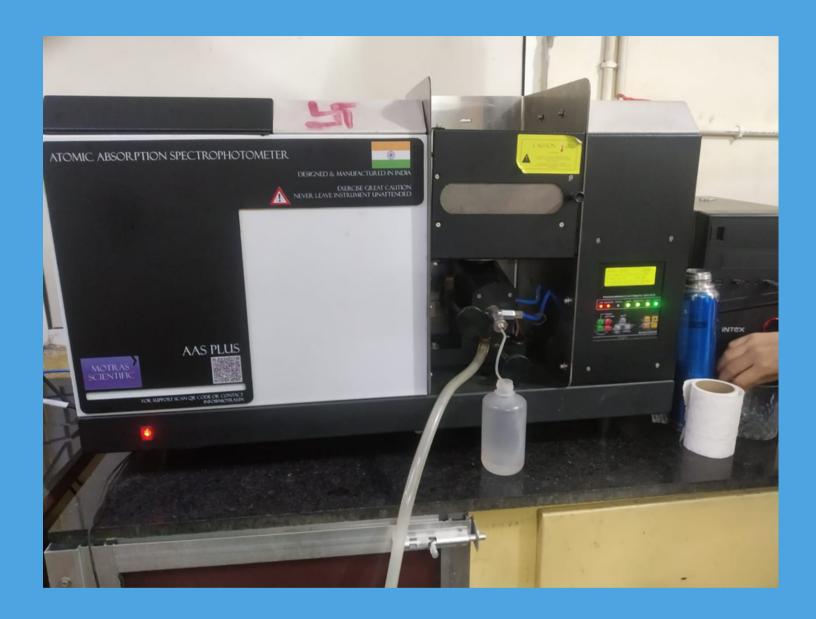

#### GC MS-MS Agilent

- Atomic Absorption Spectrophotometer
- GC With FID ECD & NPD
- HPLC Binary Pump With Auto Sampler - UV Detector & Flourosense Detector
- \*Delhi Analytical Research Laboratory is home to 1000+ instruments & tools required to run quality management system efficiently

## Atomic Absorption Spectrophotometer