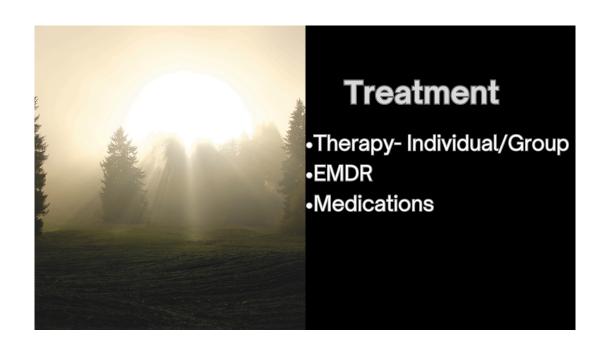

SION FATIGUE –A
    COMBINATION OF PTSD AND BURNOUT.
    •THOSE IN PUBLIC SAFETY HAVE A 20% HIGHER RATE OF
    SUICIDE COMPARED TO THE GENERAL PUBLIC.

### What is PTSD?

- PTSD ALSO KNOWN AT POST TRAUMATIC STRESS DISORDER IS A MENTAL HEALTH CONDITION THAT'S TRIGGERED BY A TERRIFYING EVENT EITHER EXPERIENCING IT OR WITNESSING IT.
- YOU CAN NOT SELF DIAGNOSE PTSD. IT MUST BE DONE BY A PSYCHIATRIST OR PSYCHOLOGIST AND MUST HAVE EXPERIENCED THE SYMPTOMS FOR AT LEAST 1 MONTH.

## Recognizing Signs and Symptoms • Sick days • Behavior/Hygene Changes • Smell of Alcohol/Drugs • Home to work. Work to home. • Lack of Focus • Testing Fate • Dark Humor • Isolation

• Loss of Interest in Activities



66

### "IN DARKNESS, WE FIND STRENGTH; IN LIGHT, WE DISCOVER HOPE AND RESILIENCE."

Anonymous