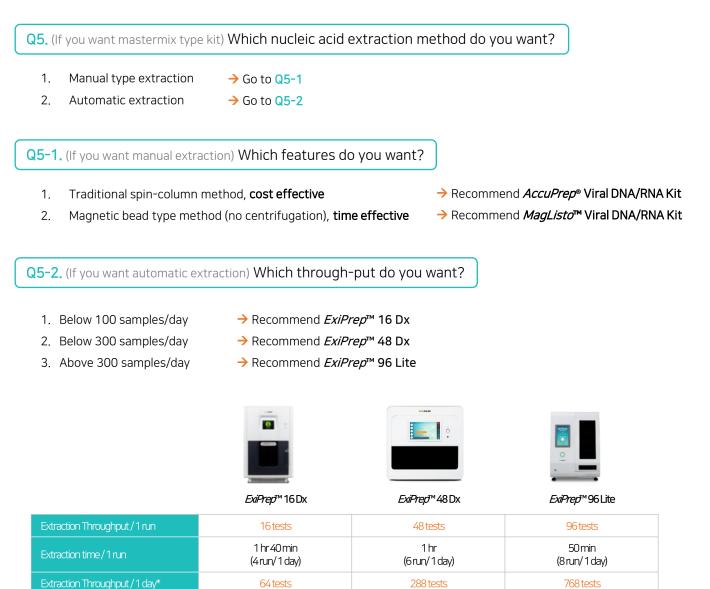

## Q3. (If you want premix type kit) How many tests do your potential customers run per day?

1. Below 60 tests

2. Below 120 tests

3. Below 170 tests

\_ .\_ . \_. \_.

4. Above 170 tests

|                                          | <i>ExiStation</i> ™(1+1)                                      | <i>ExiStation</i> ™(2+1)                                                                                | <i>ExiStation</i> ™(3+1)                                                                                | <i>ExiStation</i> ™48                                                                                   |
|------------------------------------------|---------------------------------------------------------------|---------------------------------------------------------------------------------------------------------|---------------------------------------------------------------------------------------------------------|---------------------------------------------------------------------------------------------------------|
| Configuration                            | • <i>ExiPrep</i> ™16Dx (1ea)<br>• <i>Exicycler</i> ™ 96 (1ea) | <ul> <li><i>ExiPrep</i><sup>™</sup>16Dx (2ea)</li> <li><i>Exicycler</i><sup>™</sup> 96 (1ea)</li> </ul> | <ul> <li><i>ExiPrep</i><sup>™</sup>16Dx (3ea)</li> <li><i>Exicycler</i><sup>™</sup> 96 (1ea)</li> </ul> | <ul> <li><i>ExiPrep</i><sup>™</sup>48Dx (1ea)</li> <li><i>Exicycler</i><sup>™</sup> 96 (1ea)</li> </ul> |
| Extraction Kit                           | <i>ExiPrep</i> ™ Viral DNA/RNA Kit (K-4471)                   |                                                                                                         |                                                                                                         | <i>ExiPrep</i> ™48 Viral<br>DNA/RNA Kit (K-4571)                                                        |
| Number of test* / day<br>(Based on 9hrs) | 56 tests                                                      | 112 tests                                                                                               | 168 tests                                                                                               | 230 tests                                                                                               |