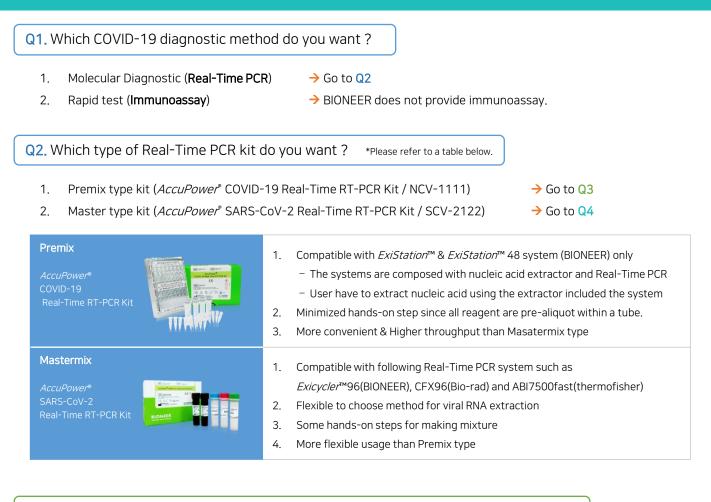

## Q3. (If you want premix type kit) How many tests do your potential customers run per day?

1. Below 60 tests

2. Below 120 tests

3. Below 170 tests

\_ .\_ . \_. \_.

4. Above 170 tests

|                                          | <i>ExiStation</i> ™(1+1)                                      | <i>ExiStation</i> ™(2+1)                                                                                | <i>ExiStation</i> ™(3+1)                                                                                | <i>ExiStation</i> ™48                                                                                   |
|------------------------------------------|---------------------------------------------------------------|---------------------------------------------------------------------------------------------------------|---------------------------------------------------------------------------------------------------------|---------------------------------------------------------------------------------------------------------|
| Configuration                            | • <i>ExiPrep</i> ™16Dx (1ea)<br>• <i>Exicycler</i> ™ 96 (1ea) | <ul> <li><i>ExiPrep</i><sup>™</sup>16Dx (2ea)</li> <li><i>Exicycler</i><sup>™</sup> 96 (1ea)</li> </ul> | <ul> <li><i>ExiPrep</i><sup>™</sup>16Dx (3ea)</li> <li><i>Exicycler</i><sup>™</sup> 96 (1ea)</li> </ul> | <ul> <li><i>ExiPrep</i><sup>™</sup>48Dx (1ea)</li> <li><i>Exicycler</i><sup>™</sup> 96 (1ea)</li> </ul> |
| Extraction Kit                           | <i>ExiPrep</i> ™ Viral DNA/RNA Kit (K-4471)                   |                                                                                                         |                                                                                                         | <i>ExiPrep</i> ™48 Viral<br>DNA/RNA Kit (K-4571)                                                        |
| Number of test* / day<br>(Based on 9hrs) | 56 tests                                                      | 112 tests                                                                                               | 168 tests                                                                                               | 230 tests                                                                                               |