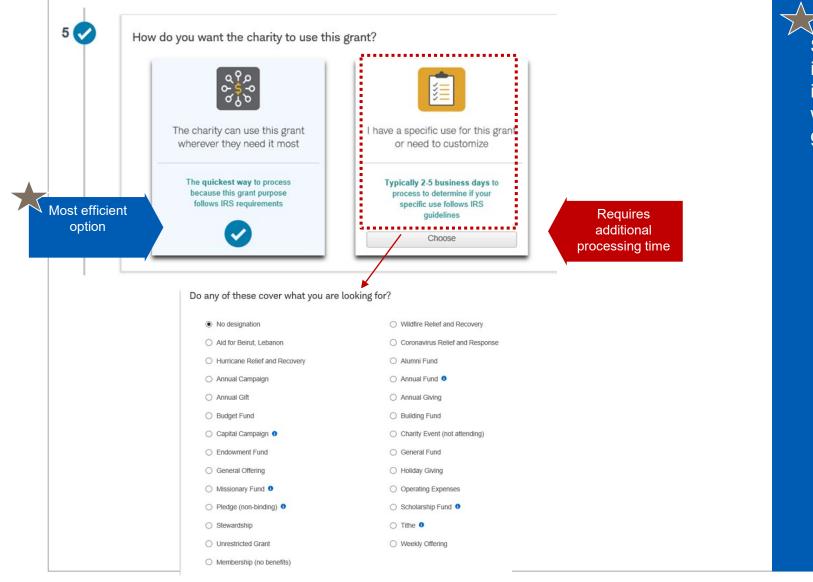

# Step 5: Grant purpose Select from two options...

Selecting "wherever it is needed most" is the most efficient way to submit a grant

If you wish to be more prescriptive, you may select the option, "I have a specific use for this grant." You will receive a drop down list of options including, "my need is more specific"

## Step 5: Grant purpose