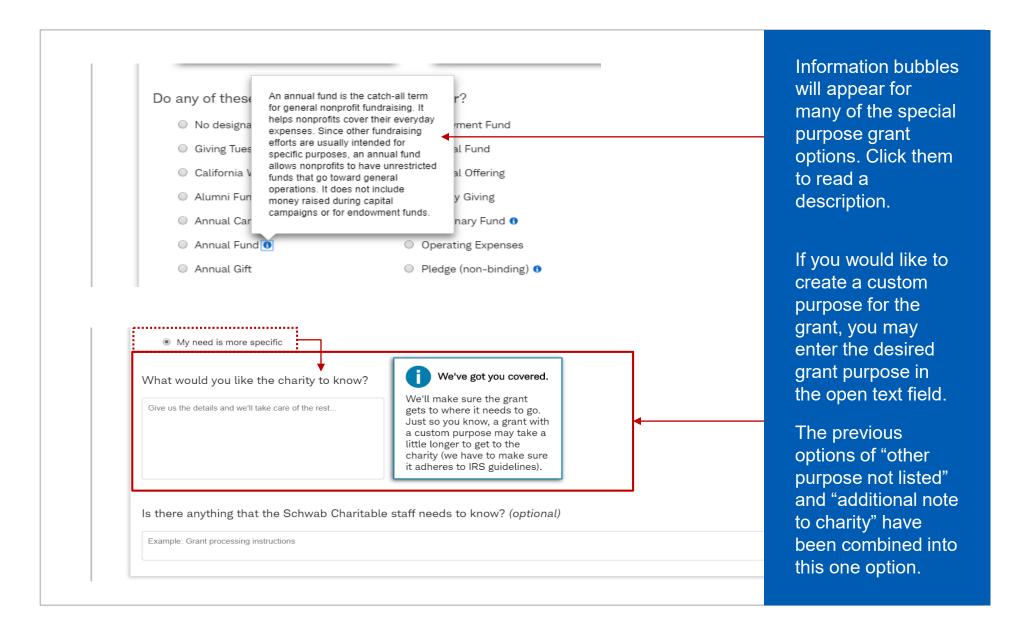

### What's new or enhanced?

- Introduction of the Step-O-Meter to help guide you through your grant recommending process
- Modern design with new user interface (UI)
- Increased visibility for scheduled grants as the most efficient way to recommend a grant
- Combined grant custom purpose and additional note to charity to create clarity. Now, you may input this information into the, "What would you like the charity to know?" field
- Donors will follow seven guided steps