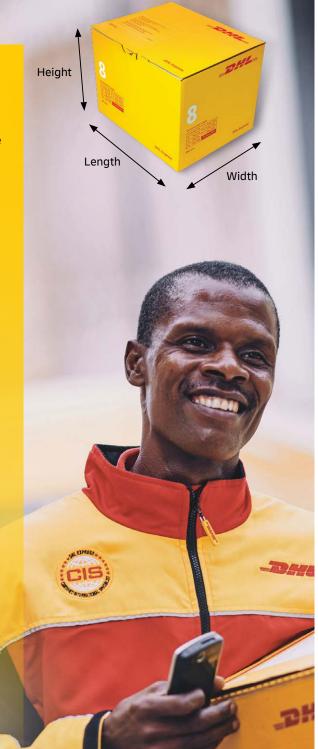

### **PREPARING YOUR SHIPMENT: AS EASY AS 1-2-3**

Shipment weight
Please weigh and measure your shipment. If you are sending a large but lightweight shipment, where its volumetric (dimensional) weight exceeds its actual weight, the cost of the shipment is calculated on the space your consignment takes up on the aircraft. This is a standard IATA method. To calculate the volumetric weight of your shipment, simply multiply the length by height by width in centimeters, then divide the total sum by 5,000 for each piece in the shipment. Any piece in the shipment may be re-weighed and/or re-measured by DHL to confirm this calculation.