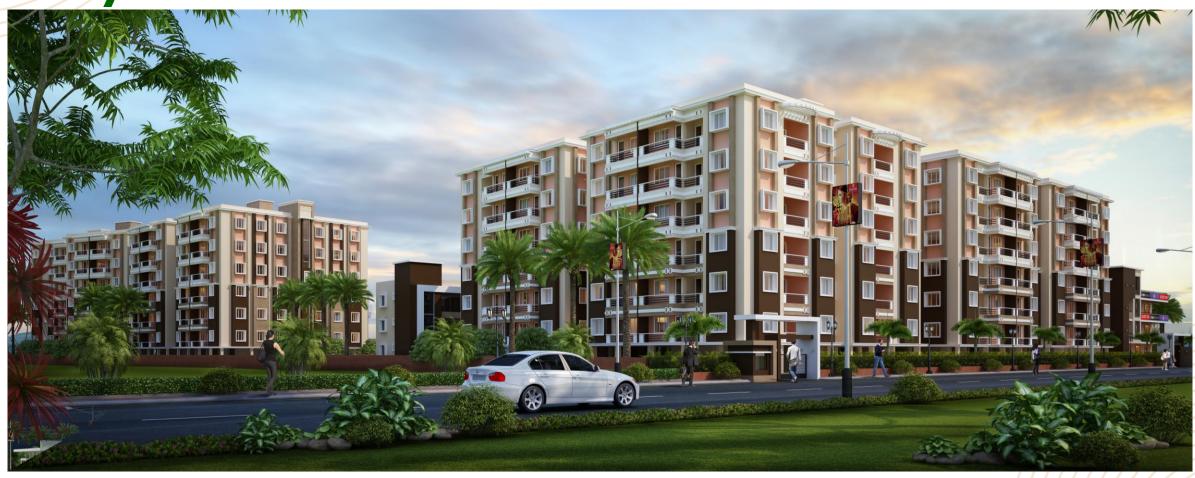

from floor, Ceramic ware in bathroom of reputed brand

with hot and cold provision to one bathroom.

✓ Kitchen: Stainless steel sink, kitchen counter top in highly polished bull - nosed granite with glazed wall tiles up - to 36 " height over the

platform, Electrical points for all the kitchen appliances with provision of exhaust fan.

✓ Lift: Automatic sliding lift equipped with auto level (ARD) to stop in case of power failure.

✓ Lightening

protection: A central lightening protection system to protect the building

✓ Electrical: Power & lighting installation to all rooms including bedroom ceiling fan point

and power points for the eventual installation of air conditioning units. Main switch and circuit breaker will be installed.



## Master Plan





### Night view





## Day View



### Floor Plan Block "A-B-C-D"







#### 2 BHK - 1235 SQFT



### Floor Plan Block-E

TYPICAL FLOOR PLAN OF BLOCK-E





### Price

Including

- GST
- Club Membership
- Parking
- Electric Connection
- Meter Connection
- Fire FightingEquipment Charges

**Except Registration** 

T4000/Sqft