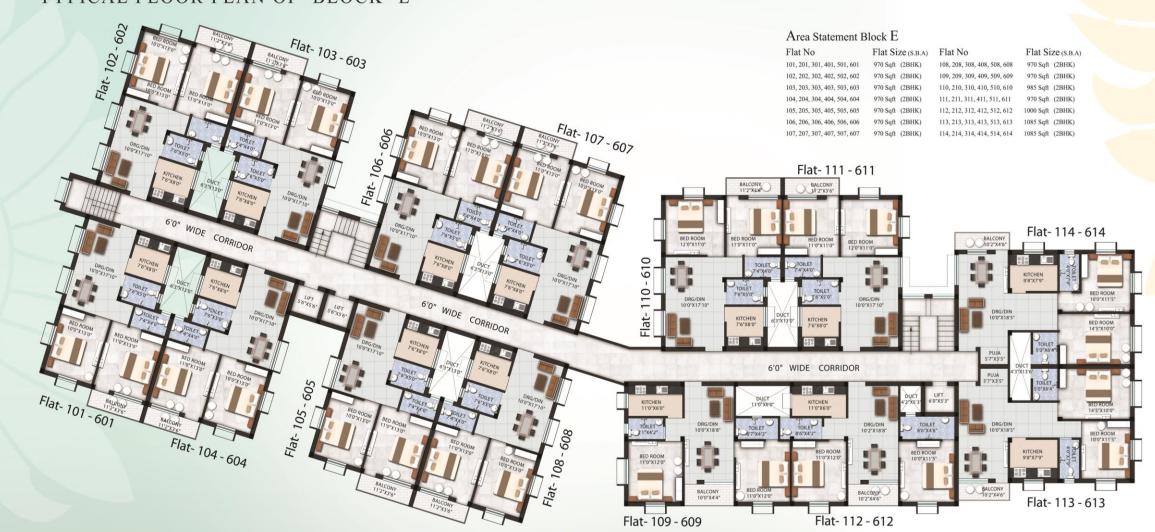

steel sink, kitchen counter top in highly polished bull - nosed granite with glazed wall tiles up - to 36 " height over the

platform, Electrical points for all the kitchen appliances with provision of exhaust fan.

✓ Lift: Automatic sliding lift equipped with auto level (ARD) to stop in case of power failure.

✓ Lightening

protection: A central lightening protection system to protect the building

✓ Electrical: Power & lighting installation to all rooms including bedroom ceiling fan point

and power points for the eventual installation of air conditioning units. Main switch and circuit breaker will be installed.



## Master Plan





### Night view





## Day View



### Floor Plan Block "A-B-C-D"







#### 2 BHK - 1235 SQFT



### Floor Plan Block-E

TYPICAL FLOOR PLAN OF BLOCK-E





### Price

Including

- GST
- Club Membership
- Parking
- Electric Connection
- Meter Connection
- Fire FightingEquipment Charges

**Except Registration** 

T4000/Sqft