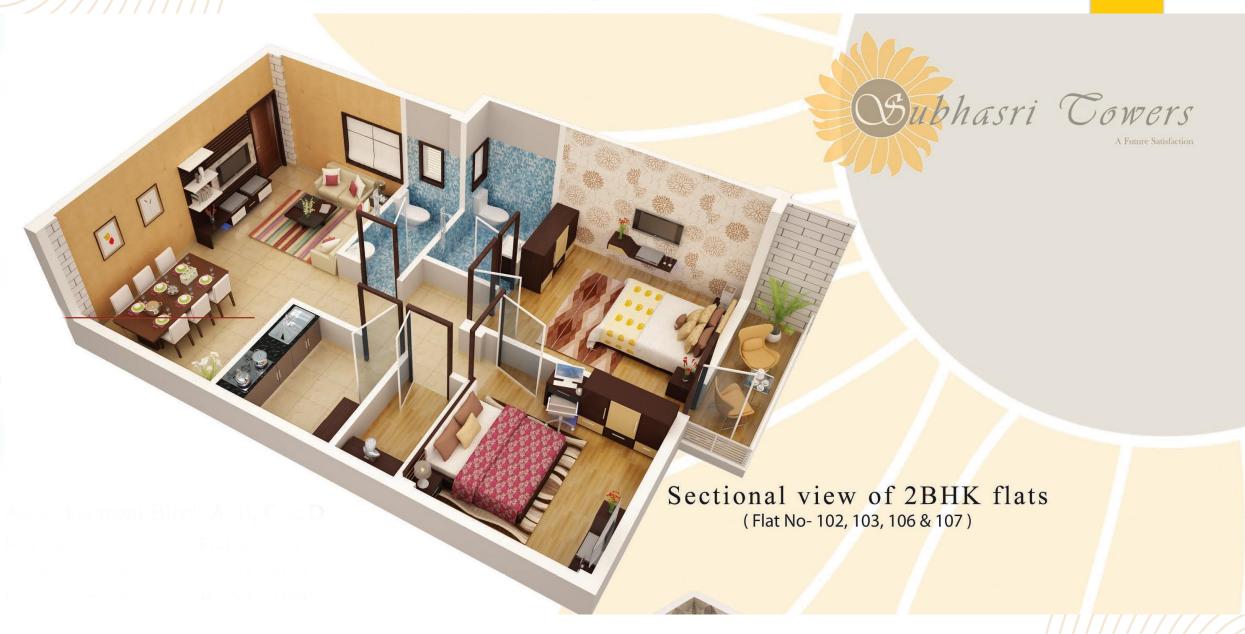

and cold provision to one bathroom.

✓ Kitchen: Stainless steel sink, kitchen counter top in highly polished bull - nosed granite with glazed wall tiles up - to 36 " height over the

platform, Electrical points for all the kitchen appliances with provision of exhaust fan.

✓ Lift: Automatic sliding lift equipped with auto level (ARD) to stop in case of power failure.

✓ Lightening

protection: A central lightening protection system to protect the building

✓ Electrical: Power & lighting installation to all rooms including bedroom ceiling fan point

and power points for the eventual installation of air conditioning units. Main switch and circuit breaker will be installed.



## Master Plan





### Night view





## Day View



### Floor Plan Block "A-B-C-D"







#### 2 BHK - 1235 SQFT



### Floor Plan Block-E

TYPICAL FLOOR PLAN OF BLOCK-E





### Price

Including

- GST
- Club Membership
- Parking
- Electric Connection
- Meter Connection
- Fire FightingEquipment Charges

**Except Registration** 

T4000/Sqft