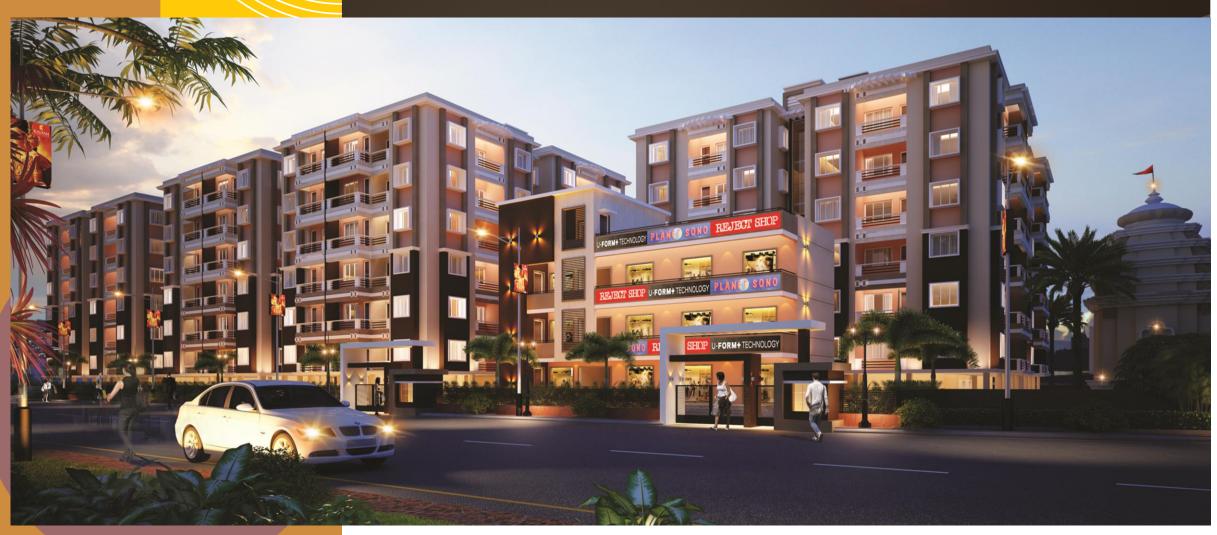

up to 7 " height from floor, Ceramic ware in bathroom of reputed brand

with hot and cold provision to one bathroom.

✓ Kitchen: Stainless steel sink, kitchen counter top in highly polished bull - nosed granite with glazed wall tiles up - to 36 " height over the

platform, Electrical points for all the kitchen appliances with provision of exhaust fan.

✓ Lift: Automatic sliding lift equipped with auto level (ARD) to stop in case of power failure.

✓ Lightening

protection: A central lightening protection system to protect the building

✓ Electrical: Power & lighting installation to all rooms including bedroom ceiling fan point

and power points for the eventual installation of air conditioning units. Main switch and circuit breaker will be installed.



## Master Plan





### Night view





## Day View



### Floor Plan Block "A-B-C-D"







#### 2 BHK - 1235 SQFT



### Floor Plan Block-E

TYPICAL FLOOR PLAN OF BLOCK-E





### Price

Including

- GST
- Club Membership
- Parking
- Electric Connection
- Meter Connection
- Fire FightingEquipment Charges

**Except Registration** 

T4000/Sqft