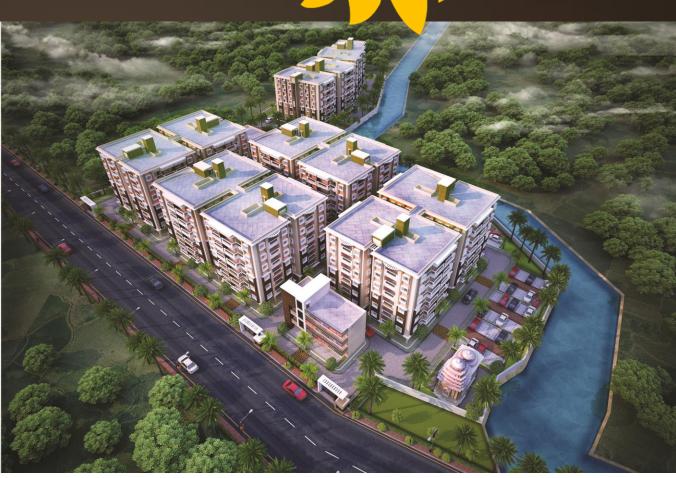

finish wall tile up to 7 " height from floor, Ceramic ware in bathroom of reputed brand

with hot and cold provision to one bathroom.

✓ Kitchen: Stainless steel sink, kitchen counter top in highly polished bull - nosed granite with glazed wall tiles up - to 36 " height over the

platform, Electrical points for all the kitchen appliances with provision of exhaust fan.

✓ Lift: Automatic sliding lift equipped with auto level (ARD) to stop in case of power failure.

✓ Lightening

protection: A central lightening protection system to protect the building

✓ Electrical: Power & lighting installation to all rooms including bedroom ceiling fan point

and power points for the eventual installation of air conditioning units. Main switch and circuit breaker will be installed.



## Master Plan





### Night view





## Day View



### Floor Plan Block "A-B-C-D"







#### 2 BHK - 1235 SQFT



### Floor Plan Block-E

TYPICAL FLOOR PLAN OF BLOCK-E





### Price

Including

- GST
- Club Membership
- Parking
- Electric Connection
- Meter Connection
- Fire FightingEquipment Charges

**Except Registration** 

T4000/Sqft