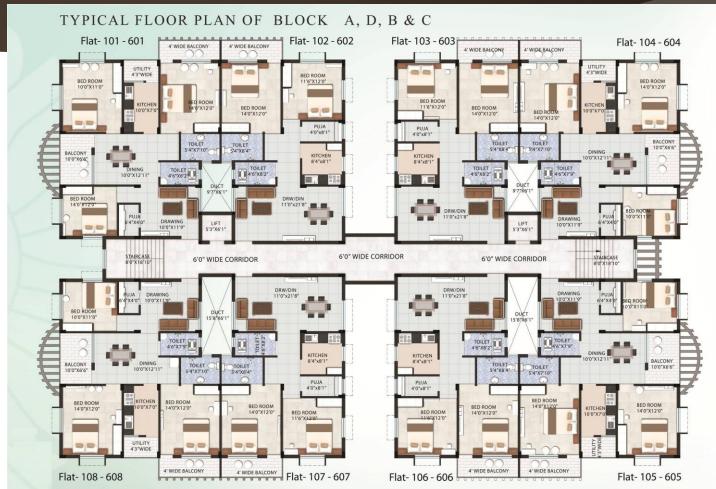

of reputed brand

with hot and cold provision to one bathroom.

✓ Kitchen: Stainless steel sink, kitchen counter top in highly polished bull - nosed granite with glazed wall tiles up - to 36 " height over the

platform, Electrical points for all the kitchen appliances with provision of exhaust fan.

✓ Lift: Automatic sliding lift equipped with auto level (ARD) to stop in case of power failure.

✓ Lightening

protection: A central lightening protection system to protect the building

✓ Electrical: Power & lighting installation to all rooms including bedroom ceiling fan point

and power points for the eventual installation of air conditioning units. Main switch and circuit breaker will be installed.



## Master Plan





### Night view





## Day View



### Floor Plan Block "A-B-C-D"







#### 2 BHK - 1235 SQFT



### Floor Plan Block-E

TYPICAL FLOOR PLAN OF BLOCK-E





### Price

Including

- GST
- Club Membership
- Parking
- Electric Connection
- Meter Connection
- Fire FightingEquipment Charges

**Except Registration** 

T4000/Sqft