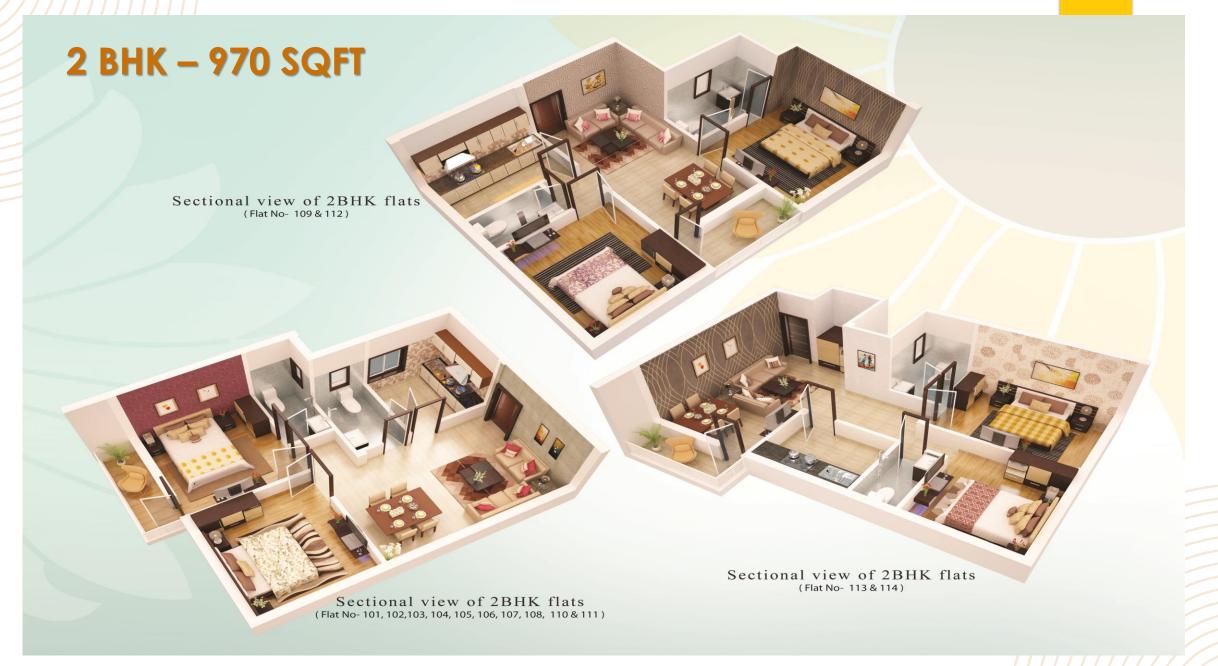

teel sink, kitchen counter top in highly polished bull - nosed granite with glazed wall tiles up - to 36 " height over the

platform, Electrical points for all the kitchen appliances with provision of exhaust fan.

✓ Lift: Automatic sliding lift equipped with auto level (ARD) to stop in case of power failure.

✓ Lightening

protection: A central lightening protection system to protect the building

✓ Electrical: Power & lighting installation to all rooms including bedroom ceiling fan point

and power points for the eventual installation of air conditioning units. Main switch and circuit breaker will be installed.



## Master Plan





### Night view





## Day View



### Floor Plan Block "A-B-C-D"







#### 2 BHK - 1235 SQFT



### Floor Plan Block-E

TYPICAL FLOOR PLAN OF BLOCK-E





### Price

Including

- GST
- Club Membership
- Parking
- Electric Connection
- Meter Connection
- Fire FightingEquipment Charges

**Except Registration** 

T4000/Sqft