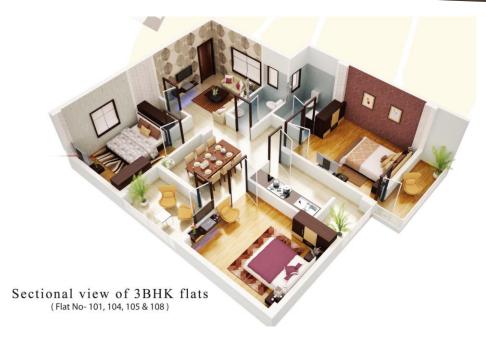

om of reputed brand

with hot and cold provision to one bathroom.

✓ Kitchen: Stainless steel sink, kitchen counter top in highly polished bull - nosed granite with glazed wall tiles up - to 36 " height over the

platform, Electrical points for all the kitchen appliances with provision of exhaust fan.

✓ Lift: Automatic sliding lift equipped with auto level (ARD) to stop in case of power failure.

✓ Lightening

protection: A central lightening protection system to protect the building

✓ Electrical: Power & lighting installation to all rooms including bedroom ceiling fan point

and power points for the eventual installation of air conditioning units. Main switch and circuit breaker will be installed.



## Master Plan





### Night view





## Day View



### Floor Plan Block "A-B-C-D"







#### 2 BHK - 1235 SQFT



### Floor Plan Block-E

TYPICAL FLOOR PLAN OF BLOCK-E





### Price

Including

- GST
- Club Membership
- Parking
- Electric Connection
- Meter Connection
- Fire FightingEquipment Charges

**Except Registration** 

T4000/Sqft