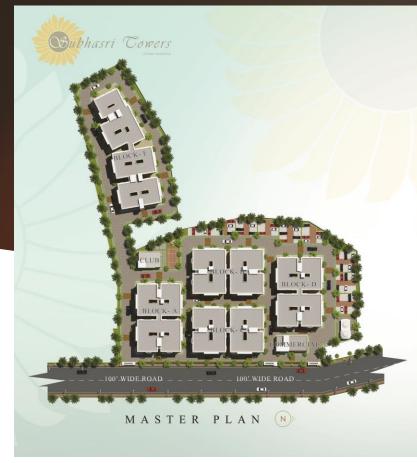

er finish wall tile up to 7 " height from floor, Ceramic ware in bathroom of reputed brand

with hot and cold provision to one bathroom.

✓ Kitchen: Stainless steel sink, kitchen counter top in highly polished bull - nosed granite with glazed wall tiles up - to 36 " height over the

platform, Electrical points for all the kitchen appliances with provision of exhaust fan.

✓ Lift: Automatic sliding lift equipped with auto level (ARD) to stop in case of power failure.

✓ Lightening

protection: A central lightening protection system to protect the building

✓ Electrical: Power & lighting installation to all rooms including bedroom ceiling fan point

and power points for the eventual installation of air conditioning units. Main switch and circuit breaker will be installed.



## Master Plan





### Night view





## Day View



### Floor Plan Block "A-B-C-D"







#### 2 BHK - 1235 SQFT



### Floor Plan Block-E

TYPICAL FLOOR PLAN OF BLOCK-E





### Price

Including

- GST
- Club Membership
- Parking
- Electric Connection
- Meter Connection
- Fire FightingEquipment Charges

**Except Registration** 

T4000/Sqft