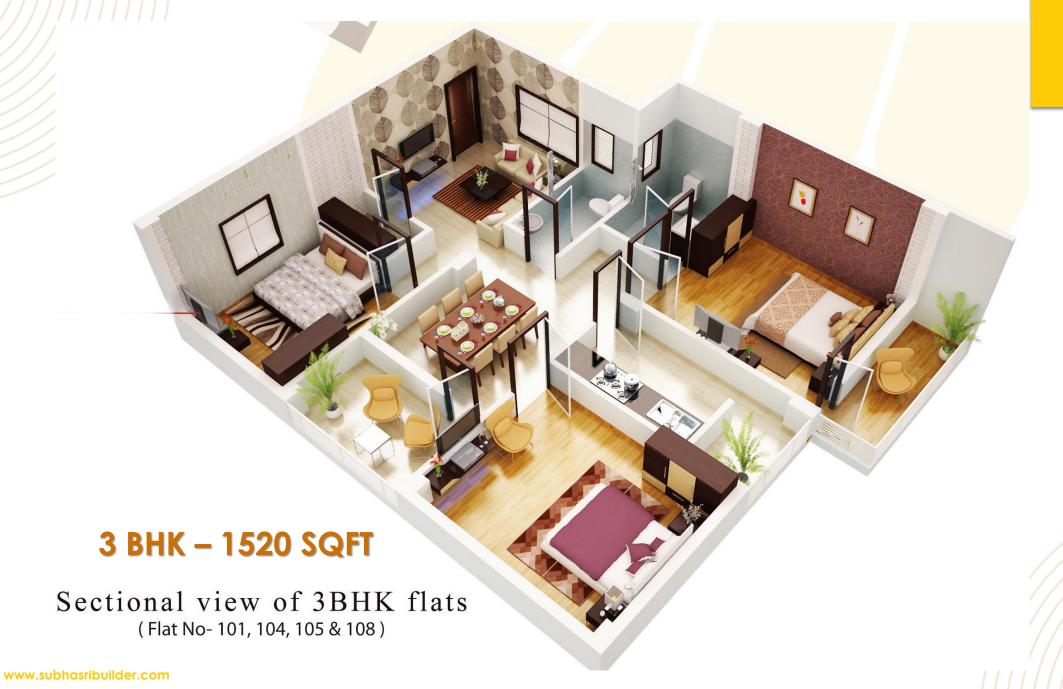

f reputed brand

with hot and cold provision to one bathroom.

✓ Kitchen: Stainless steel sink, kitchen counter top in highly polished bull - nosed granite with glazed wall tiles up - to 36 " height over the

platform, Electrical points for all the kitchen appliances with provision of exhaust fan.

✓ Lift: Automatic sliding lift equipped with auto level (ARD) to stop in case of power failure.

✓ Lightening

protection: A central lightening protection system to protect the building

✓ Electrical: Power & lighting installation to all rooms including bedroom ceiling fan point

and power points for the eventual installation of air conditioning units. Main switch and circuit breaker will be installed.



## Master Plan





### Night view





## Day View



### Floor Plan Block "A-B-C-D"







#### 2 BHK - 1235 SQFT



### Floor Plan Block-E

TYPICAL FLOOR PLAN OF BLOCK-E





### Price

Including

- GST
- Club Membership
- Parking
- Electric Connection
- Meter Connection
- Fire FightingEquipment Charges

**Except Registration** 

T4000/Sqft