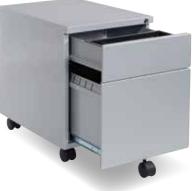

# Metal Pedestals Mobile

PTC22BBF 22" Deep Mobile Box/Box/File Pedestal 14.75"W x 21.75"D x 28.25"H

Mobile Pedestals 22" Deep | Counterweight included | Closed top | Casters, 2 locking

- 22" deep pedestals
- Factory-built assembled cases/drawers; add casters/glides
- Heavy-gauge steel
- MIG & TIG-welded
- Powdercoat finish
- Random-keyed with replaceable lock cores
- Full-extension file drawers with drop-in front-to-back Letter filing
  - Side-to-side Legal filing
  - Box drawers are <sup>3</sup>/<sub>4</sub>-extension with pencil tray and drawer divider
  - Limited lifetime warranty