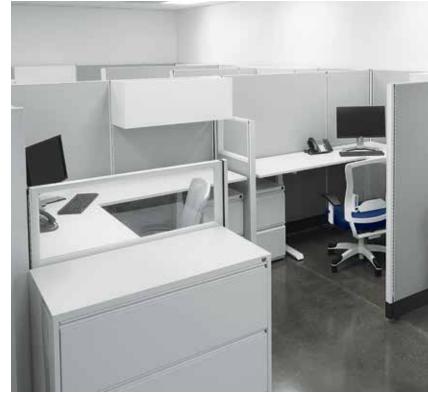

# 30"W lateral shown on page 4.

BIFMA-tested, steel ball-bearing drawer slides.

Standard random locking with replaceable lock cores and multiple lock numbers available.

# Laminate Tops for 36" Wide Files

Shown Right in Urban Walnut: LFT7220 72" Wide Top fits (2) 36" wide lateral files

Laminate Tops match our laminate casegoods and systems worksurfaces. Both 36" & 72" wide tops are available in four colors.

Shown in Urban Walnut: LFT3620 36" Wide Top fits (1) 36" wide lateral file

**Color Options** 

**URB** Urban Walnut

SGW

Slate Grey

**ESP** Espresso