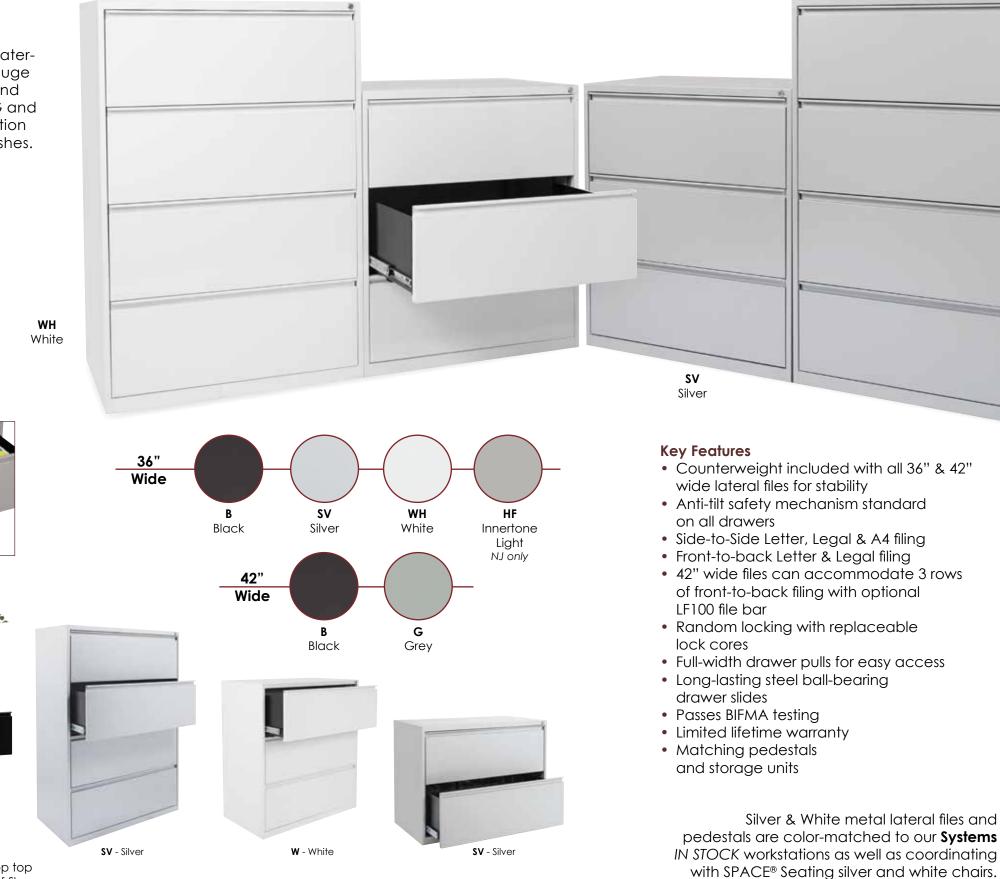

# Metal Lateral Files

Commercial-quality lateral files with heavy-gauge steel. Factory-built and fully assembled. MIG and TIG-welded construction with powdercoat finishes.

B - Black5-Drawer Files feature lift-top top drawer for easier viewing of files

### 36" Wide Files

LF236 **2**-Drawer Lateral File LF336 **3**-Drawer Lateral File LF436 **4**-Drawer Lateral File LF536 **5**-Drawer Lateral File

### 42" Wide Files

| LF242 | 2-Drawer Lateral File |
|-------|-----------------------|
| LF342 | 3-Drawer Lateral File |
| LF442 | 4-Drawer Lateral File |
| LF542 | 5-Drawer Lateral File |
|       |                       |

### Key Features

- Counterweight included
  Anti-tilt safety mechanism standard on all drawers
  Side-to-Side Letter, Legal and A4 filing
- Random locking with replaceable lock cores
- Full-width drawer pulls for easy access
- Long-lasting steel
   ball-bearing drawer slides
- Passes BIFMA testing
- Limited lifetime warranty
- Matching pedestals and storage units