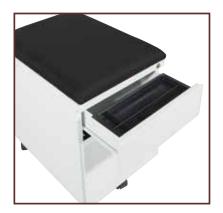

### BXPMC22BF

- Available in White (WH) and Silver (SV)
- All-steel construction
- Powdercoat finish
- Matching drawer interiors
- Legal & Letter filing
- Pencil tray in box drawer
- 5th caster for stability when opening file drawer

BXPMC22BF 22" Deep Mobile Box/File Pedestal with Cushion 15.75"W x 22"D x 22.25"H

### Cushion

- Magnetic attachment
- Standard black fabric
- Available in all OSP custom fabrics and C.O.M. fabrics

PM22BF 22" Deep Mobile Box/File Pedestal 15.5"W x 22"D x 20.5"H

### PM22BF

- Available in White (WH) & Silver (SV)
- All-steel construction
- Powdercoat finish
- Matching drawer interiors
- Legal & Letter filing
- Pencil tray in box drawer
- 5th caster for stability when opening file drawer