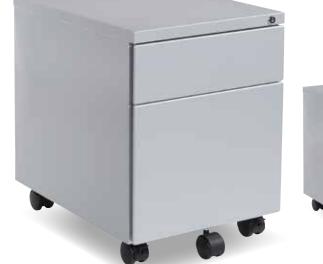

# Metal Pedestals Mobile

PTC22BBF 22" Deep Mobile Box/Box/File Pedestal 14.75"W x 21.75"D x 28.25"H

Mobile Pedestals 22" Deep | Counterweight included | Closed top | Casters, 2 locking

- 22" deep pedestals
- Factory-built assembled cases/drawers; add casters/glides
- Heavy-gauge steel
- MIG & TIG-welded
- Powdercoat finish
- Random-keyed with replaceable lock cores
- Full-extension file drawers with drop-in front-to-back Letter filing
  - Side-to-side Legal filing
  - Box drawers are <sup>3</sup>/<sub>4</sub>-extension with pencil tray and drawer divider
  - Limited lifetime warranty