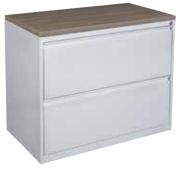

# Metal Lateral Files

Commercial-quality lateral files with heavy-gauge steel. Factory-built and fully assembled. MIG and TIG-welded construction with powdercoat finishes.

B - Black5-Drawer Files feature lift-top top drawer for easier viewing of files

### 36" Wide Files

LF236 **2**-Drawer Lateral File LF336 **3**-Drawer Lateral File LF436 **4**-Drawer Lateral File LF536 **5**-Drawer Lateral File

### 42" Wide Files

| LF242 | 2-Drawer Lateral File |
|-------|-----------------------|
| LF342 | 3-Drawer Lateral File |
| LF442 | 4-Drawer Lateral File |
| LF542 | 5-Drawer Lateral File |
|       |                       |