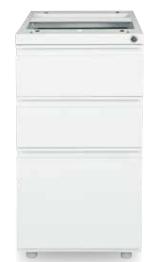

# Metal Pedestals Mobile

PTC22BBF 22" Deep Mobile Box/Box/File Pedestal 14.75"W x 21.75"D x 28.25"H

Mobile Pedestals 22" Deep | Counterweight included | Closed top | Casters, 2 locking

- 22" deep pedestals
- Factory-built assembled cases/drawers; add casters/glides
- Heavy-gauge steel
- MIG & TIG-welded
- Powdercoat finish
- Random-keyed with replaceable lock cores
- Full-extension file drawers with drop-in front-to-back Letter filing
  - Side-to-side Legal filing
  - Box drawers are <sup>3</sup>/<sub>4</sub>-extension with pencil tray and drawer divider
  - Limited lifetime warranty