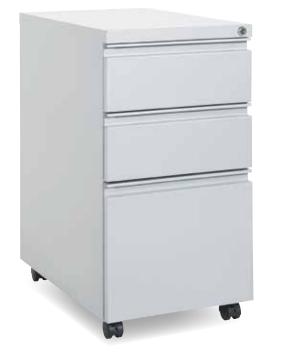

# Metal Pedestals Mobile

PTC22BBF 22" Deep Mobile Box/Box/File Pedestal 14.75"W x 21.75"D x 28.25"H

Mobile Pedestals 22" Deep | Counterweight included | Closed top | Casters, 2 locking

- 22" deep pedestals
- Factory-built assembled cases/drawers; add casters/glides
- Heavy-gauge steel
- MIG & TIG-welded
- Powdercoat finish
- Random-keyed with replaceable lock cores
- Full-extension file drawers with drop-in front-to-back Letter filing
  - Side-to-side Legal filing
  - Box drawers are <sup>3</sup>/<sub>4</sub>-extension with pencil tray and drawer divider
  - Limited lifetime warranty

# PTO22BBF

Box/Box/File Pedestal 14.75"W x 21.75"D x 27.75"H