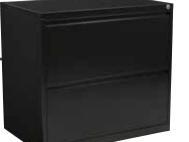

# Metal Lateral Files

Commercial-quality lateral files with heavy-gauge steel. Factory-built and fully assembled. MIG and TIG-welded construction with powdercoat finishes.

B - Black5-Drawer Files feature lift-top top drawer for easier viewing of files

# 30"W lateral shown on page 4.

BIFMA-tested, steel ball-bearing drawer slides.

Standard random locking with replaceable lock cores and multiple lock numbers available.