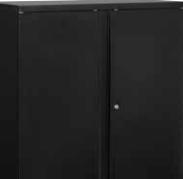

LF230-B Black

**B** Black

**G** Grey

2-Shelf Locking Storage Cabinet 1 adjustable shelf 36"W x 18"D x 42"H

**STSHF18** Extra Shelves (set of 2)

LF230-SV Silver

Oţ

# Metal Storage Cabinets

Multipurpose all-steel storage units with adjustable shelves and 270-degree opening doors with lock. Heavy-gauge steel and powdercoat finish that coordinates with metal lateral files and pedestals. Optional extra shelves. Assembly required.