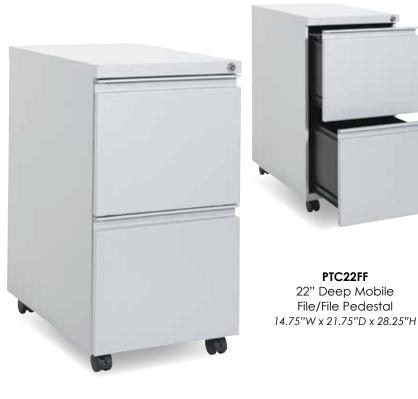

# Metal Pedestals Mobile

PTC22BBF 22" Deep Mobile Box/Box/File Pedestal 14.75"W x 21.75"D x 28.25"H

Mobile Pedestals 22" Deep | Counterweight included | Closed top | Casters, 2 locking

- 22" deep pedestals
- Factory-built assembled cases/drawers; add casters/glides
- Heavy-gauge steel
- MIG & TIG-welded
- Powdercoat finish
- Random-keyed with replaceable lock cores
- Full-extension file drawers with drop-in front-to-back Letter filing
  - Side-to-side Legal filing
  - Box drawers are <sup>3</sup>/<sub>4</sub>-extension with pencil tray and drawer divider
  - Limited lifetime warranty