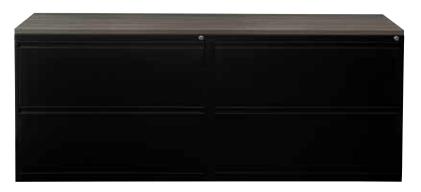

# Metal Lateral Files

Commercial-quality lateral files with heavy-gauge steel. Factory-built and fully assembled. MIG and TIG-welded construction with powdercoat finishes.

B - Black5-Drawer Files feature lift-top top drawer for easier viewing of files

### 36" Wide Files

LF236 **2**-Drawer Lateral File LF336 **3**-Drawer Lateral File LF436 **4**-Drawer Lateral File LF536 **5**-Drawer Lateral File

### 42" Wide Files

| LF242 | 2-Drawer Lateral File |
|-------|-----------------------|
| LF342 | 3-Drawer Lateral File |
| LF442 | 4-Drawer Lateral File |
| LF542 | 5-Drawer Lateral File |
|       |                       |