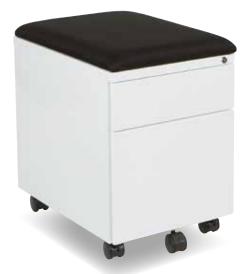

BXPMC22BF 22" Deep Mobile Box/File Pedestal with Cushion 15.75"W x 22"D x 22.25"H

### Cushion

- Magnetic attachment
- Standard black fabric
- Available in all OSP custom fabrics and C.O.M. fabrics

PM22BF 22" Deep Mobile Box/File Pedestal 15.5"W x 22"D x 20.5"H