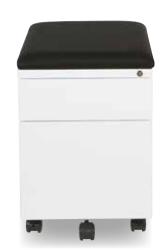

# Metal Pedestals Mobile Box/File

### BXPMC22BF

- Available in White (WH) and Silver (SV)
- All-steel construction
- Powdercoat finish
- Matching drawer interiors
- Legal & Letter filing
- Pencil tray in box drawer
- 5th caster for stability when opening file drawer

BXPMC22BF 22" Deep Mobile Box/File Pedestal with Cushion 15.75"W x 22"D x 22.25"H

### Cushion

- Magnetic attachment
- Standard black fabric
- Available in all OSP custom fabrics and C.O.M. fabrics

PM22BF 22" Deep Mobile Box/File Pedestal 15.5"W x 22"D x 20.5"H