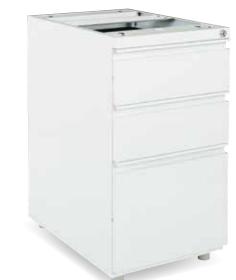

# Metal Pedestals Mobile

PTC22BBF 22" Deep Mobile Box/Box/File Pedestal 14.75"W x 21.75"D x 28.25"H

Mobile Pedestals 22" Deep | Counterweight included | Closed top | Casters, 2 locking

- 22" deep pedestals
- Factory-built assembled cases/drawers; add casters/glides
- Heavy-gauge steel
- MIG & TIG-welded
- Powdercoat finish
- Random-keyed with replaceable lock cores
- Full-extension file drawers with drop-in front-to-back Letter filing
  - Side-to-side Legal filing
  - Box drawers are <sup>3</sup>/<sub>4</sub>-extension with pencil tray and drawer divider
  - Limited lifetime warranty