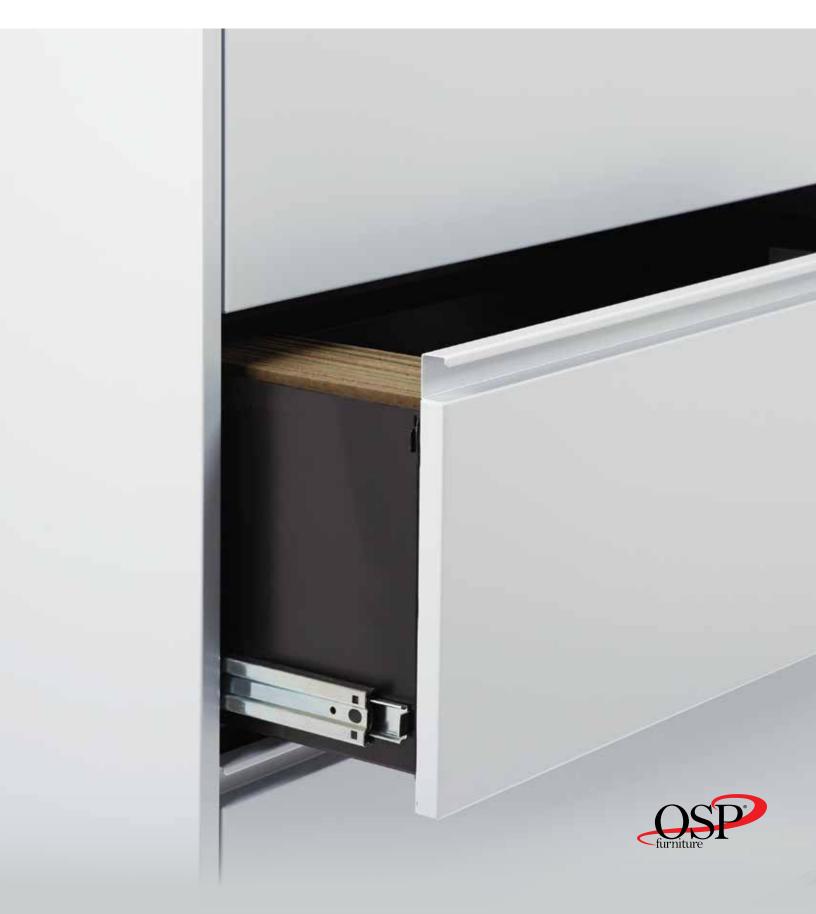

# Metal Lateral Files

Commercial-quality lateral files with heavy-gauge steel. Factory-built and fully assembled. MIG and TIG-welded construction with powdercoat finishes.

B - Black5-Drawer Files feature lift-top top drawer for easier viewing of files

# 30"W lateral shown on page 4.

BIFMA-tested, steel ball-bearing drawer slides.

Standard random locking with replaceable lock cores and multiple lock numbers available.

### Key Features

- Counterweight included
  Anti-tilt safety mechanism standard on all drawers
  Side-to-Side Letter, Legal and A4 filing
- Random locking with replaceable lock cores
- Full-width drawer pulls for easy access
- Long-lasting steel
   ball-bearing drawer slides
- Passes BIFMA testing
- Limited lifetime warranty
- Matching pedestals and storage units