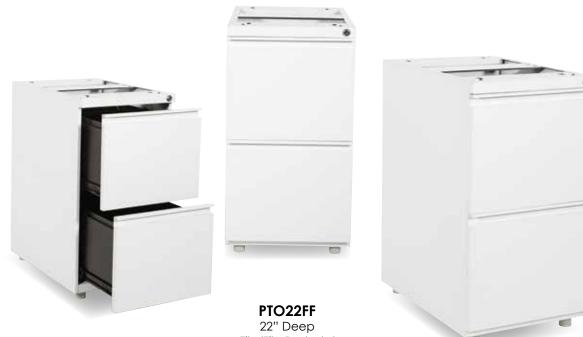

# Worksurface Supporting Metal Pedestals

## Worksurface Supporting Pedestals

File/File Pedestal 14.75"W x 21.75"D x 27.75"H