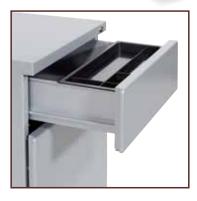

# Metal Pedestals Mobile

PTC22BBF 22" Deep Mobile Box/Box/File Pedestal 14.75"W x 21.75"D x 28.25"H

Mobile Pedestals 22" Deep | Counterweight included | Closed top | Casters, 2 locking

- 22" deep pedestals
- Factory-built assembled cases/drawers; add casters/glides
- Heavy-gauge steel
- MIG & TIG-welded
- Powdercoat finish
- Random-keyed with replaceable lock cores
- Full-extension file drawers with drop-in front-to-back Letter filing
  - Side-to-side Legal filing
  - Box drawers are <sup>3</sup>/<sub>4</sub>-extension with pencil tray and drawer divider
  - Limited lifetime warranty

### BXPMC22BF

- Available in White (WH) and Silver (SV)
- All-steel construction
- Powdercoat finish
- Matching drawer interiors
- Legal & Letter filing
- Pencil tray in box drawer
- 5th caster for stability when opening file drawer

### PM22BF

- Available in White (WH) & Silver (SV)
- All-steel construction
- Powdercoat finish
- Matching drawer interiors
- Legal & Letter filing
- Pencil tray in box drawer
- 5th caster for stability when opening file drawer