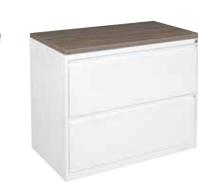

# Laminate Tops for 36" Wide Files

Shown Right in Urban Walnut: LFT7220 72" Wide Top fits (2) 36" wide lateral files

Laminate Tops match our laminate casegoods and systems worksurfaces. Both 36" & 72" wide tops are available in four colors.

Shown in Urban Walnut: LFT3620 36" Wide Top fits (1) 36" wide lateral file

**Color Options** 

**URB** Urban Walnut

SGW

Slate Grey

**ESP** Espresso