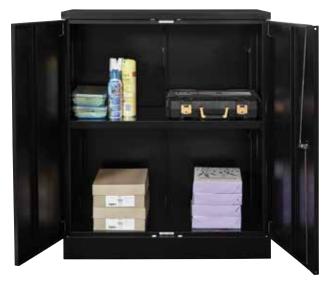

LF230-B Black

**B** Black

**G** Grey

2-Shelf Locking Storage Cabinet 1 adjustable shelf 36"W x 18"D x 42"H

**STSHF18** Extra Shelves (set of 2)

LF230-SV Silver

Oţ

# Metal Storage Cabinets

Multipurpose all-steel storage units with adjustable shelves and 270-degree opening doors with lock. Heavy-gauge steel and powdercoat finish that coordinates with metal lateral files and pedestals. Optional extra shelves. Assembly required.