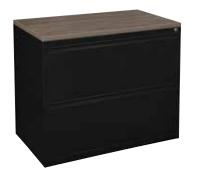

# Metal Lateral Files

Commercial-quality lateral files with heavy-gauge steel. Factory-built and fully assembled. MIG and TIG-welded construction with powdercoat finishes.

B - Black5-Drawer Files feature lift-top top drawer for easier viewing of files

### 36" Wide Files

LF236 **2**-Drawer Lateral File LF336 **3**-Drawer Lateral File LF436 **4**-Drawer Lateral File LF536 **5**-Drawer Lateral File

### 42" Wide Files

| LF242 | 2-Drawer Lateral File |
|-------|-----------------------|
| LF342 | 3-Drawer Lateral File |
| LF442 | 4-Drawer Lateral File |
| LF542 | 5-Drawer Lateral File |
|       |                       |