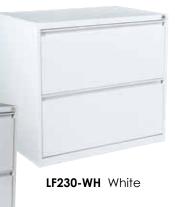

# 30" Wide 2-Drawer Lateral Files

### Key Features

- Counterweight included
  Anti-tilt safety mechanism standard on all drawers
  Side-to-Side Letter, Legal and A4 filing
- Random locking with replaceable lock cores
- Full-width drawer pulls for easy access
- Long-lasting steel
   ball-bearing drawer slides
- Passes BIFMA testing
- Limited lifetime warranty
- Matching pedestals and storage units

LF230-B Black

**B** Black

**G** Grey

2-Shelf Locking Storage Cabinet 1 adjustable shelf 36"W x 18"D x 42"H

**STSHF18** Extra Shelves (set of 2)

LF230-SV Silver

Oţ