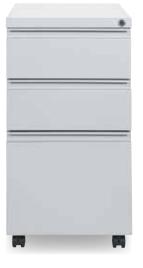

# Metal Pedestals Mobile Box/File

### BXPMC22BF

- Available in White (WH) and Silver (SV)
- All-steel construction
- Powdercoat finish
- Matching drawer interiors
- Legal & Letter filing
- Pencil tray in box drawer
- 5th caster for stability when opening file drawer

BXPMC22BF 22" Deep Mobile Box/File Pedestal with Cushion 15.75"W x 22"D x 22.25"H