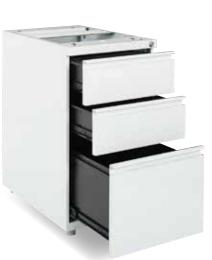

# Metal Pedestals Mobile

PTC22BBF 22" Deep Mobile Box/Box/File Pedestal 14.75"W x 21.75"D x 28.25"H

Mobile Pedestals 22" Deep | Counterweight included | Closed top | Casters, 2 locking

- 22" deep pedestals
- Factory-built assembled cases/drawers; add casters/glides
- Heavy-gauge steel
- MIG & TIG-welded
- Powdercoat finish
- Random-keyed with replaceable lock cores
- Full-extension file drawers with drop-in front-to-back Letter filing
  - Side-to-side Legal filing
  - Box drawers are <sup>3</sup>/<sub>4</sub>-extension with pencil tray and drawer divider
  - Limited lifetime warranty