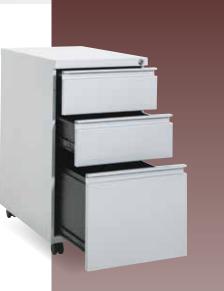

# Metal Pedestals Mobile

PTC22BBF 22" Deep Mobile Box/Box/File Pedestal 14.75"W x 21.75"D x 28.25"H

Mobile Pedestals 22" Deep | Counterweight included | Closed top | Casters, 2 locking

- 22" deep pedestals
- Factory-built assembled cases/drawers; add casters/glides
- Heavy-gauge steel
- MIG & TIG-welded
- Powdercoat finish
- Random-keyed with replaceable lock cores
- Full-extension file drawers with drop-in front-to-back Letter filing
  - Side-to-side Legal filing
  - Box drawers are <sup>3</sup>/<sub>4</sub>-extension with pencil tray and drawer divider
  - Limited lifetime warranty