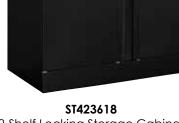

# Metal Storage Cabinets

Multipurpose all-steel storage units with adjustable shelves and 270-degree opening doors with lock. Heavy-gauge steel and powdercoat finish that coordinates with metal lateral files and pedestals. Optional extra shelves. Assembly required.

**ST723618** 5-Shelf Locking Storage Cabinet 4 adjustable shelves 36"W x 18"D x 72"H