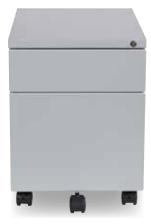

# Metal Pedestals Mobile

PTC22BBF 22" Deep Mobile Box/Box/File Pedestal 14.75"W x 21.75"D x 28.25"H

Mobile Pedestals 22" Deep | Counterweight included | Closed top | Casters, 2 locking

- 22" deep pedestals
- Factory-built assembled cases/drawers; add casters/glides
- Heavy-gauge steel
- MIG & TIG-welded
- Powdercoat finish
- Random-keyed with replaceable lock cores
- Full-extension file drawers with drop-in front-to-back Letter filing
  - Side-to-side Legal filing
  - Box drawers are <sup>3</sup>/<sub>4</sub>-extension with pencil tray and drawer divider
  - Limited lifetime warranty

# Metal Pedestals Mobile Box/File

### BXPMC22BF

- Available in White (WH) and Silver (SV)
- All-steel construction
- Powdercoat finish
- Matching drawer interiors
- Legal & Letter filing
- Pencil tray in box drawer
- 5th caster for stability when opening file drawer

BXPMC22BF 22" Deep Mobile Box/File Pedestal with Cushion 15.75"W x 22"D x 22.25"H