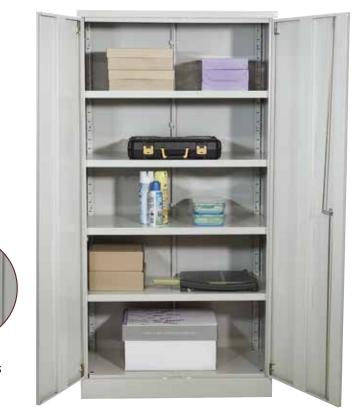

# Metal Storage Cabinets

Multipurpose all-steel storage units with adjustable shelves and 270-degree opening doors with lock. Heavy-gauge steel and powdercoat finish that coordinates with metal lateral files and pedestals. Optional extra shelves. Assembly required.

**ST723618** 5-Shelf Locking Storage Cabinet 4 adjustable shelves 36"W x 18"D x 72"H