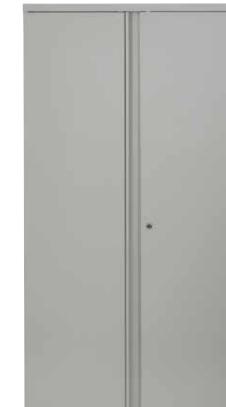

# 30"W lateral shown on page 4.

BIFMA-tested, steel ball-bearing drawer slides.

Standard random locking with replaceable lock cores and multiple lock numbers available.

# 30" Wide 2-Drawer Lateral Files

### Key Features

- Counterweight included
  Anti-tilt safety mechanism standard on all drawers
  Side-to-Side Letter, Legal and A4 filing
- Random locking with replaceable lock cores
- Full-width drawer pulls for easy access
- Long-lasting steel
   ball-bearing drawer slides
- Passes BIFMA testing
- Limited lifetime warranty
- Matching pedestals and storage units