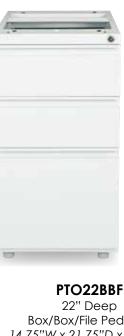

coordinates with metal lateral files and pedestals. Optional extra shelves. Assembly required.





**ST723618** 5-Shelf Locking Storage Cabinet 4 adjustable shelves 36"W x 18"D x 72"H

# Metal Pedestals Mobile





PTC22BBF 22" Deep Mobile Box/Box/File Pedestal 14.75"W x 21.75"D x 28.25"H

Mobile Pedestals 22" Deep | Counterweight included | Closed top | Casters, 2 locking





- 22" deep pedestals
- Factory-built assembled cases/drawers; add casters/glides
- Heavy-gauge steel
- MIG & TIG-welded
- Powdercoat finish
- Random-keyed with replaceable lock cores
- Full-extension file drawers with drop-in front-to-back Letter filing
  - Side-to-side Legal filing
  - Box drawers are <sup>3</sup>/<sub>4</sub>-extension with pencil tray and drawer divider
  - Limited lifetime warranty



S









22" Deep | Open top | 1"-adjustable barrel glides



6

# Worksurface Supporting Metal Pedestals







# PTO22BBF

Box/Box/File Pedestal 14.75"W x 21.75"D x 27.75"H

## Worksurface Supporting Pedestals

File/File Pedestal 14.75"W x 21.75"D x 27.75"H

# Metal Pedestals Mobile Box/File



### BXPMC22BF

- Available in White (WH) and Silver (SV)
- All-steel construction
- Powdercoat finish
- Matching drawer interiors
- Legal & Letter filing
- Pencil tray in box drawer
- 5th caster for stability when opening file drawer

BXPMC22BF 22" Deep Mobile Box/File Pedestal with Cushion 15.75"W x 22"D x 22.25"H





### Cushion

- Magnetic attachment
- Standard black fabric
- Available in all OSP custom fabrics and C.O.M. fabrics







PM22BF 22" Deep Mobile Box/File Pedestal 15.5"W x 22"D x 20.5"H