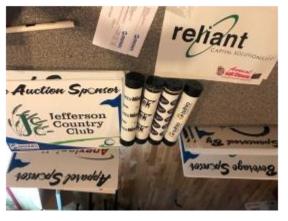

#### 1) Community / Research / Care / Action - Presenting Sponsor - \$6,000

- Company name, logo & mention on all Golf Classic materials, media references and Tournament Shirts.
- Includes four (4) player registration spots and 1st choice of starting hole.
- Company logo will appear on the back of the dri-fit tournament shirt given to each participant
- Your company logo will appear on a 24"x18" sign on the tee and the 20"x13" flag.
- Full page ad in program book (inside front cover)

#### 13) Silent and online Auction Sponsor

- Name recognition in the event program, on the bid sheet, and on the item placard.
- For donated items valued at \$1,000 or more, a 1/4 page ad will be provided in the event program