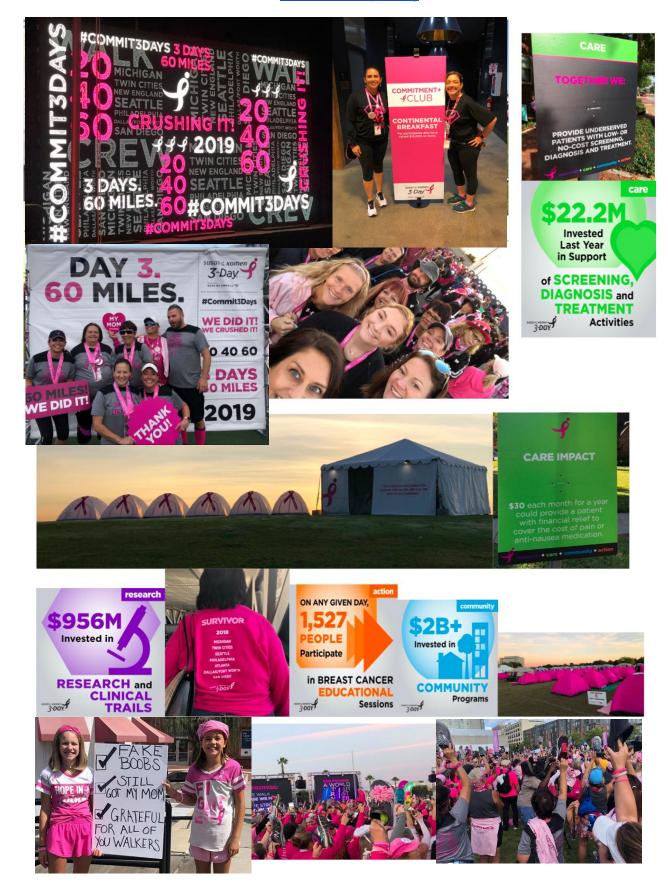

Jefferson Country Club Blacklick, Ohio

bouncinbuckeyes.org

February 1, 2020

In 2019, more than 5,300 participants came together to walk 60 miles and we raised more than \$15.2 million to help end breast cancer forever. Wow! That's truly something to be proud of. We accomplish this with your support. 60 miles over 3 days is hard, but it's not as hard as breast cancer.

Susan G. Komen 3-Day is a 60-mile walk for women and men who want to make a personal difference in the fight to end breast cancer. Walkers are required to raise a minimum of \$2,300 for each walk and spend 16-24 weeks training to prepare for the event. Seventy-five percent of the net proceeds raised by the 3-Day® help Komen support the global research program and other mission objectives, while the remaining 25 percent helps Affiliates support screening, education, treatment and psychosocial support programs.