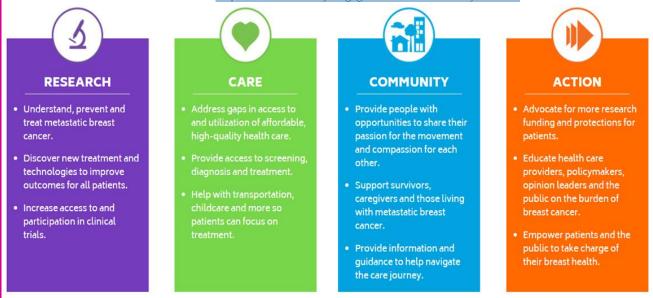

We are excited to host the 19<sup>th</sup> Annual Golf Classic for the Cure on May 16<sup>th</sup> and are asking for your individual and company support. Become a sponsor, player, or donor to help Susan G. Komen build a world free of breast cancer through research, community, care, and action. Our 2022 goal is to raise more than \$30,000 at the Golf Classic with your support. It may be hard, but not as hard as breast cancer.