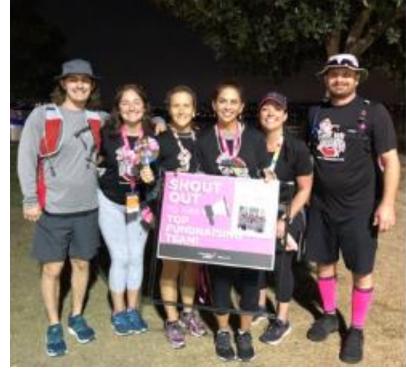

Billy Grace, Bobbi Duty, Carol Brown, Heather Grace, Mackenzie Ruschill, Rachel Brown, Rebecca Pritchett, Robyn Graves, and Zackary Peters would like to thank you for your support in 2021. With your donations and sponsorships, we raised **\$99,039**. We were recognized as the 3<sup>rd</sup> top fundraising team at the San Diego Susan G Komen 3 Day for a Cure for breast cancer. **The 2021 Susan G Komen 3 Day and 2500+ participants raised \$12.5 million.** <u>Thank you!</u>

Since we began walking the 60-mile events in 2005, your support has helped the Bouncin' Buckeyes team raise over **\$581,918** for Susan G Komen 3 Day for the Cure. <u>That is incredible!</u> <u>Thank you!</u>