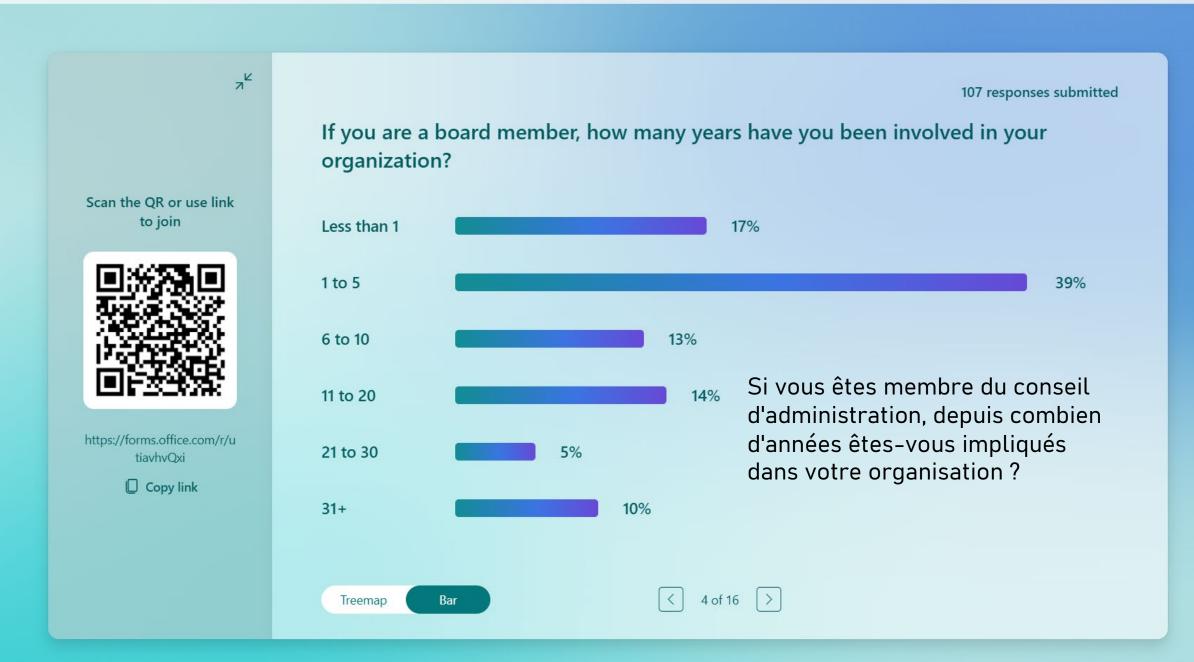

> Kaleidoscope Social Impact Saint John – 10 units

 ☐ Present

7

MISSING MIDDLE