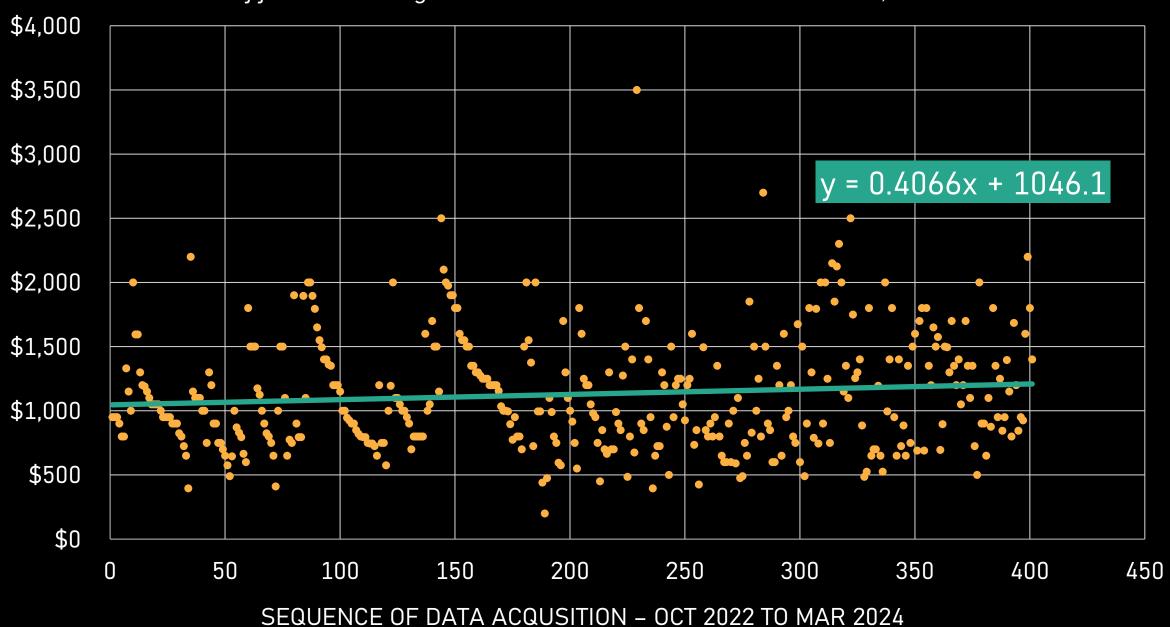

Kijiji Rental Listings in Rural NB October 2022 to March 2024, *n*=400

Facebook Marketplace Rental Listings in Rural NB October 2022 to March 2024, n=533

SEQUENCE OF DATA ACQUSITION - OCT 2022 TO MAR 2024