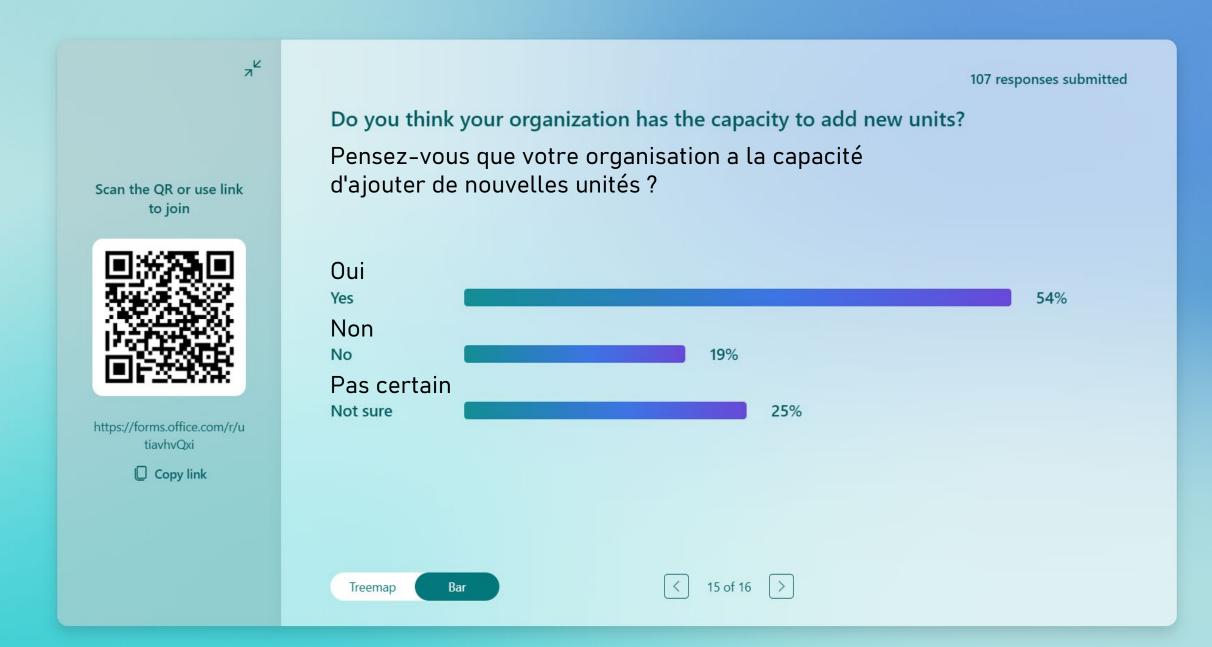

> Kaleidoscope Social Impact Saint John – 10 units

 ☐ Present

7

MISSING MIDDLE