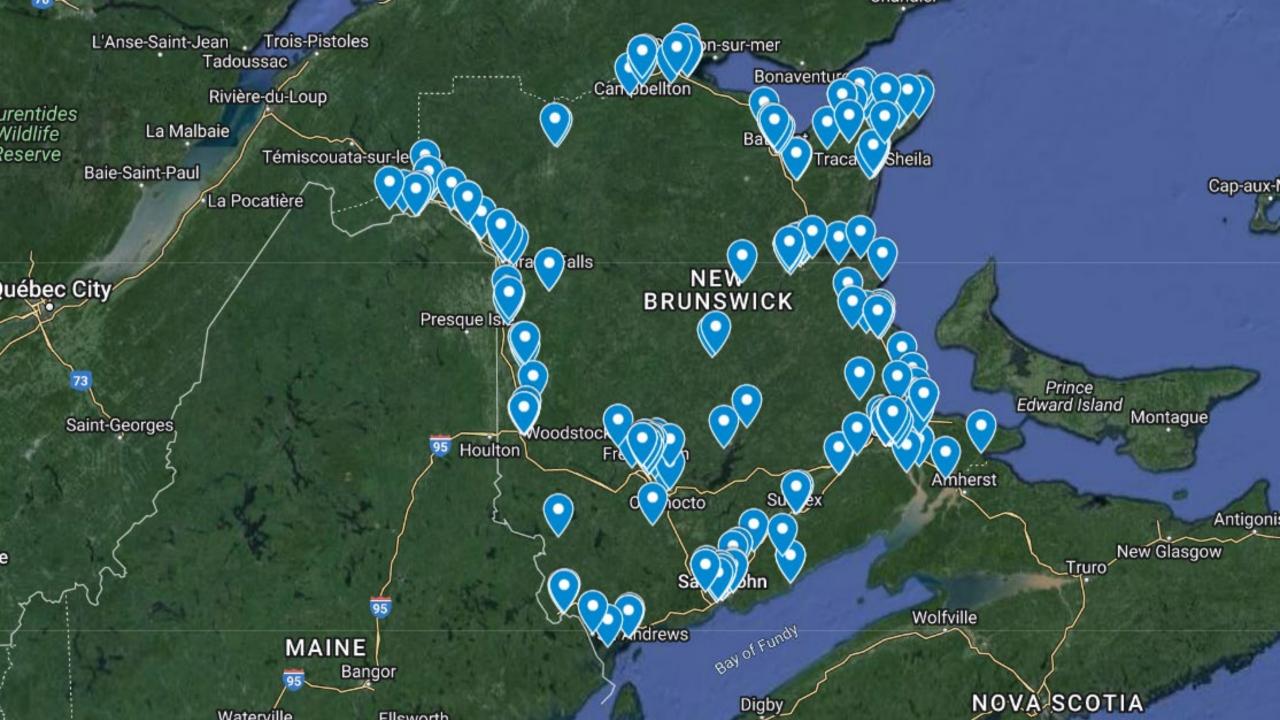

Kijiji Rental Listings in Rural NB October 2022 to March 2024, *n*=400

Facebook Marketplace Rental Listings in Rural NB October 2022 to March 2024, n=533

SEQUENCE OF DATA ACQUSITION - OCT 2022 TO MAR 2024