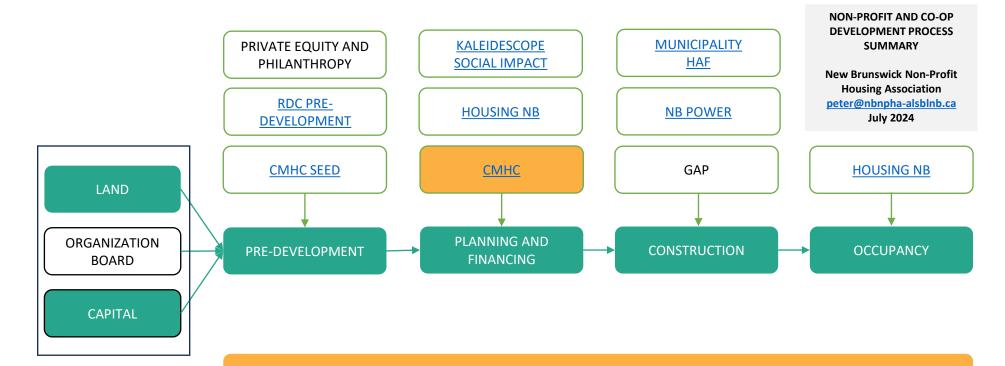

## FUNDING DEVELOPMENT

\$70,000 to \$88,000 + supplement

### **CMHC**

Various financing products and forgivable loans.

- Loans for Acquisition
- Drawdown Loans for Pre-Construction and Construction Phases
- Bridge Loans
- Support & Mentorship
- Leverage funding
- Agile