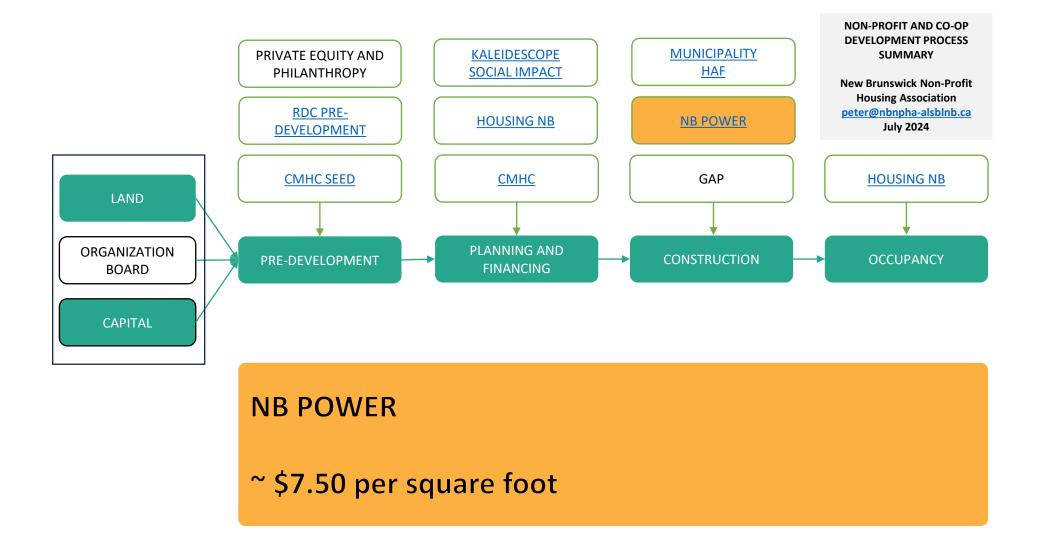

e River

McAdam

Mcleods

Minto/Chipman

Miramichi

Nackawic

Neguac

New Zion

Nigadoo

Perth-Andover

Petit Rocher

Plaster Rock

Quispamsis

Rexton

Richibucto

Rivière-Verte

Sackville

Saint-Basile

Saint-Jacques

Sainte-Anne-de-Mad...

Salisbury

Shediac

Sheffield

Shippagan

Siegas

St Andrews

St George

St Isidore

St Leonard

St Margarets

St Mary

St Quentin

St Stephen

St-André

St-Antoine

St-Basile

Sussex

Tetagouche

Tracadie-Sheila

Wakefield

Waterborough

Welshpool

Windsor

Woodstock

#### Edmundston > \$1700









Rental Pictures >

























393549996\_66961043...





















































## FUNDING DEVELOPMENT









\$70,000 to \$88,000 + supplement



### **CMHC**

Various financing products and forgivable loans.











- Loans for Acquisition
- Drawdown Loans for Pre-Construction and Construction Phases
- Bridge Loans
- Support & Mentorship
- Leverage funding
- Agile