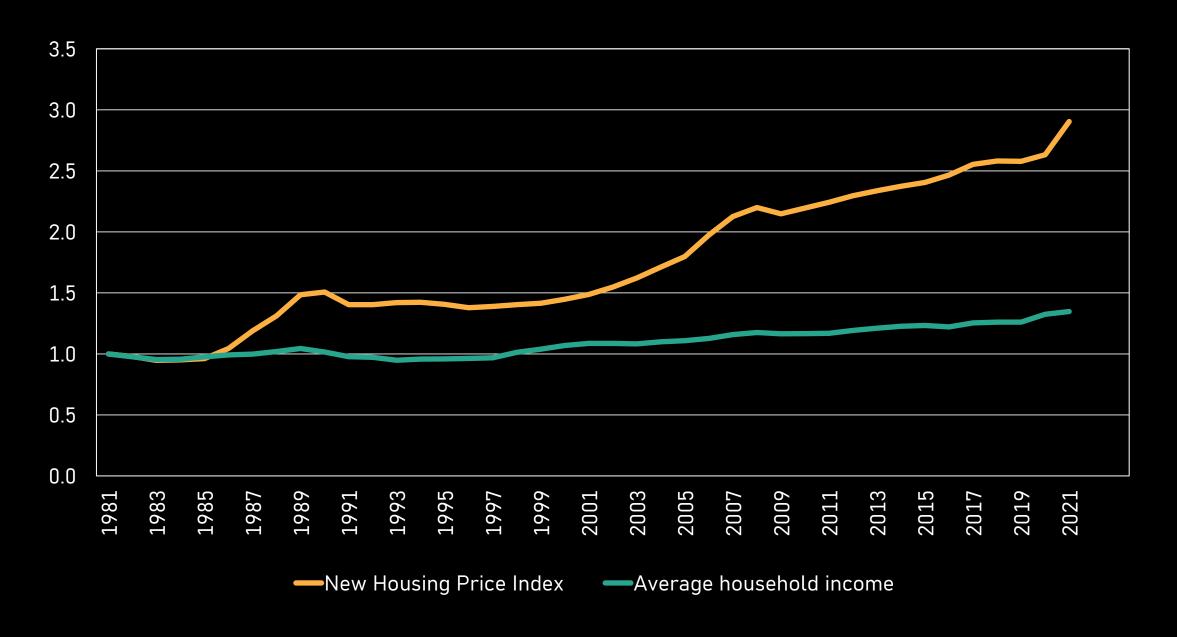

IZATIONS

6,000 RESIDENCES FOR LOW INCOME HOUSEHOLDS AND SENIORS ~ 1,000 VOLUNTEER BOARD MEMBERS



### Advocacy

**Activities** 

NB Power Non-Profit Program

**Housing Hub** 

Newsletters and bulletins

Annual Conference

Sustainability project

CANPHA

**TLRO** 

Regional Meetings Member support dev and ops

# SECTOR PROFILE



















https://www.archdaily.com/773370/y-cube-rogers-stirk-harbour-plus-partners



Belleterre Community Partners Inc. Miramichi – 20 unit, 14 affordable





Project Village Housing Inc. Blacks Harbour – 12 affordable apartments

> Kaleidoscope Social Impact Saint John – 10 units

















 ☐ Present

7





MISSING MIDDLE



### The New Brunswick Population Hockey Stick











### New Home Price and Average Household Income Index - Canada



### Community Rental Housing Stock as a Share of Total Dwellings 2020 or Most Recent Year



10,733

8,600

**52** 

20.9%

Number of households on the waitlist as of February 1st. This has doubled since 2019. (Deloitte 7,400)

Affordable housing units lost in NB between 2016 and 2021.

Average age in years of 3,800 Housing NB units in the province.

Households spending more than 30% of income on shelter costs.

https://www.cbc.ca/news/canada/new-brunswick/subsidized-housing-waitlist-grows-1.7110801

https://www.cbc.ca/news/canada/new-brunswick/affordable-housing-nb-gone-tenants-coalition-home-rl-1.6828897

https://www.cbc.ca/news/canada/new-brunswick/nb-creates-new-public-housing-1.6619268

https://www150.statcan.gc.ca/n1/en/subjects/housing/housing\_costs\_and\_affordability

Kijiji Re