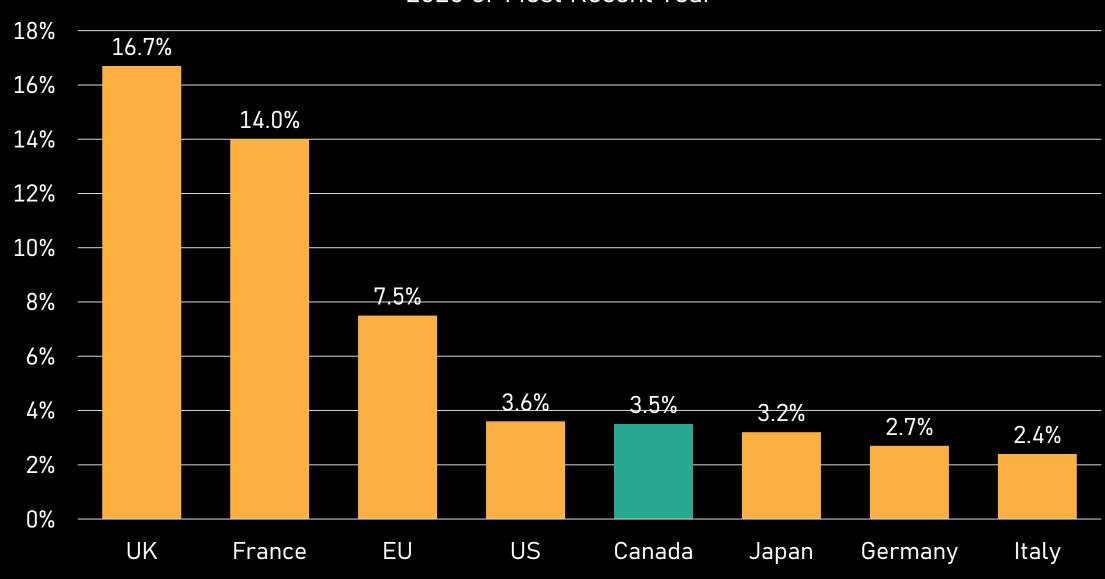

### Community Rental Housing Stock as a Share of Total Dwellings 2020 or Most Recent Year

10,733

8,600

**52** 

20.9%

Number of households on the waitlist as of February 1st. This has doubled since 2019. (Deloitte 7,400)