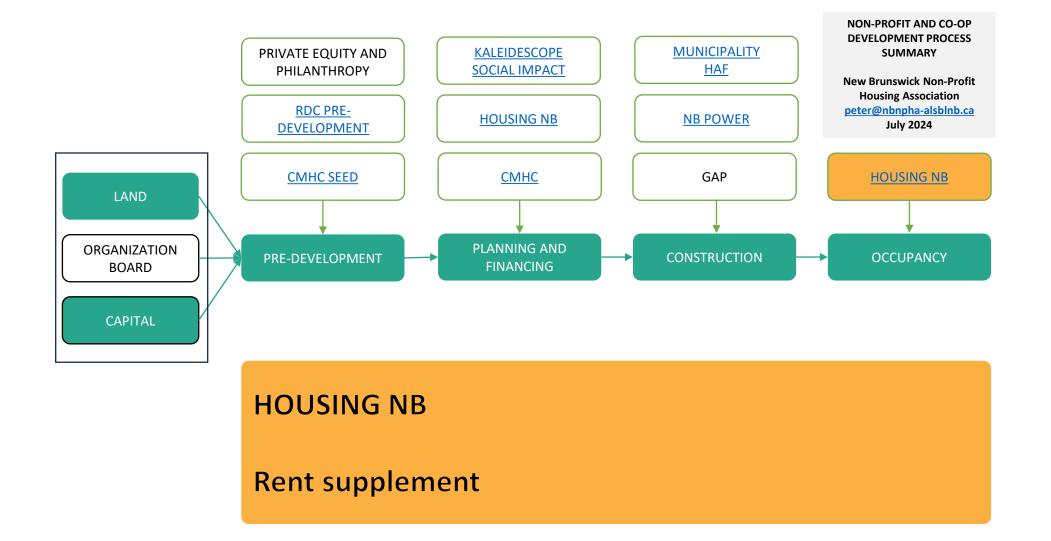

## FUNDING DEVELOPMENT

\$70,000 to \$88,000 + supplement

### **CMHC**

Various financing products and forgivable loans.

- Loans for Acquisition
- Drawdown Loans for Pre-Construction and Construction Phases
- Bridge Loans
- Support & Mentorship
- Leverage funding
- Agile