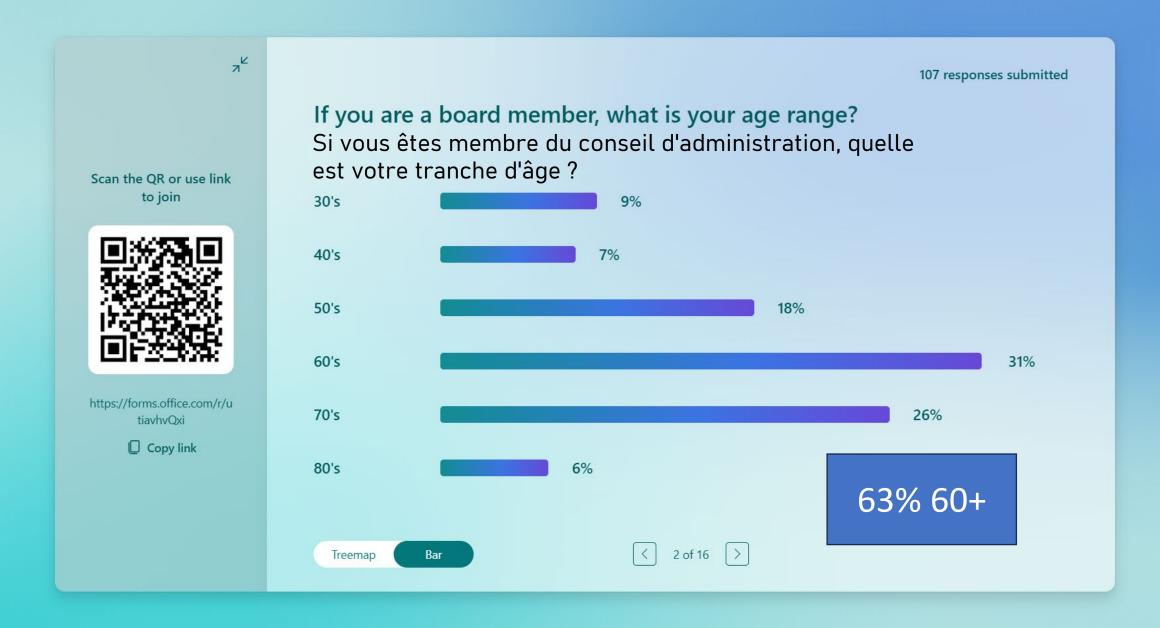

> Kaleidoscope Social Impact Saint John – 10 units

 ☐ Present

7

MISSING MIDDLE