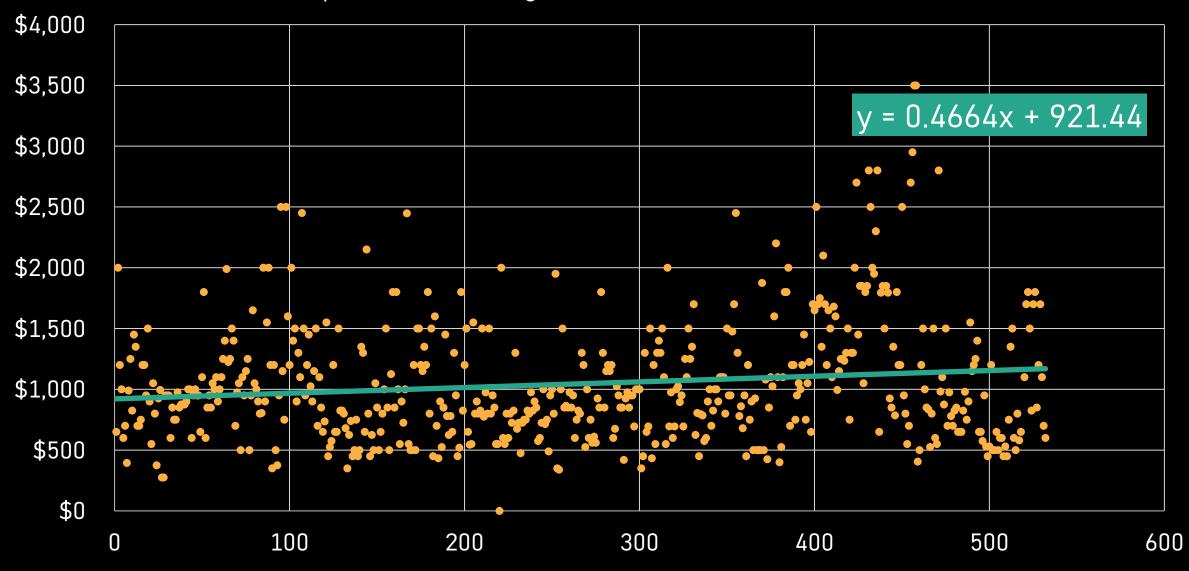

Kijiji Rental Listings in Rural NB October 2022 to March 2024, *n*=400

Facebook Marketplace Rental Listings in Rural NB October 2022 to March 2024, n=533

SEQUENCE OF DATA ACQUSITION - OCT 2022 TO MAR 2024