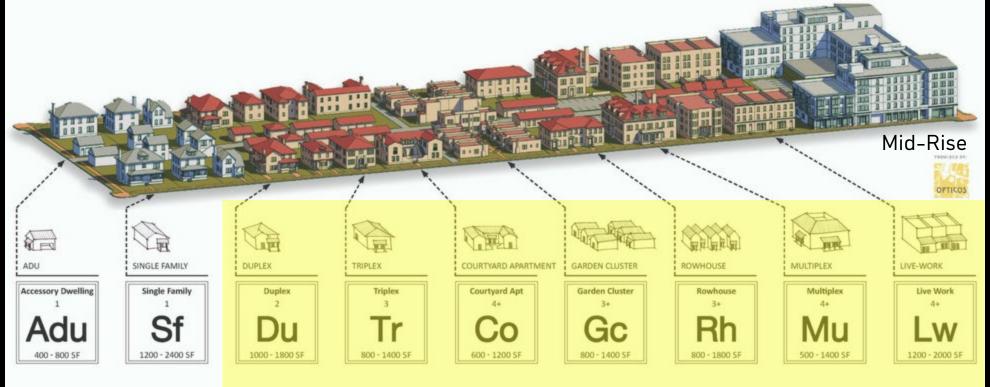

> Kaleidoscope Social Impact Saint John – 10 units

 ☐ Present

7

MISSING MIDDLE