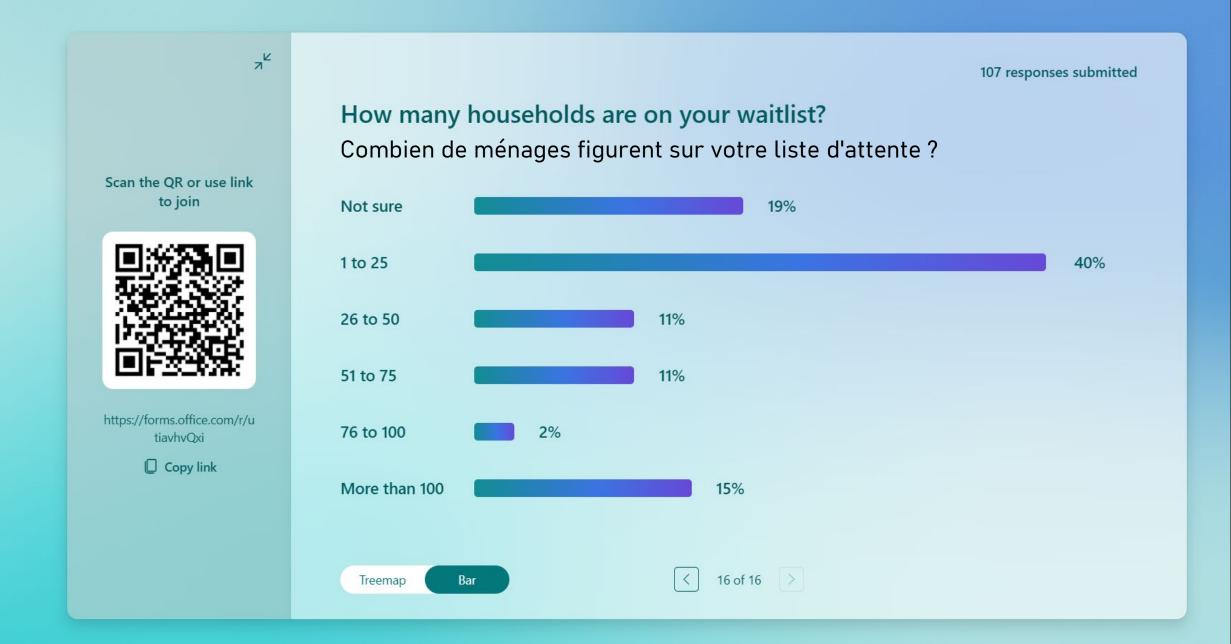

### Community Rental Housing Stock as a Share of Total Dwellings 2020 or Most Recent Year

10,733

8,600

**52** 

20.9%

Number of households on the waitlist as of February 1st. This has doubled since 2019. (Deloitte 7,400)

Affordable housing units lost in NB between 2016 and 2021.

Average age in years of 3,800 Housing NB units in the province.

Households spending more than 30% of income on shelter costs.

https://www.cbc.ca/news/canada/new-brunswick/subsidized-housing-waitlist-grows-1.7110801