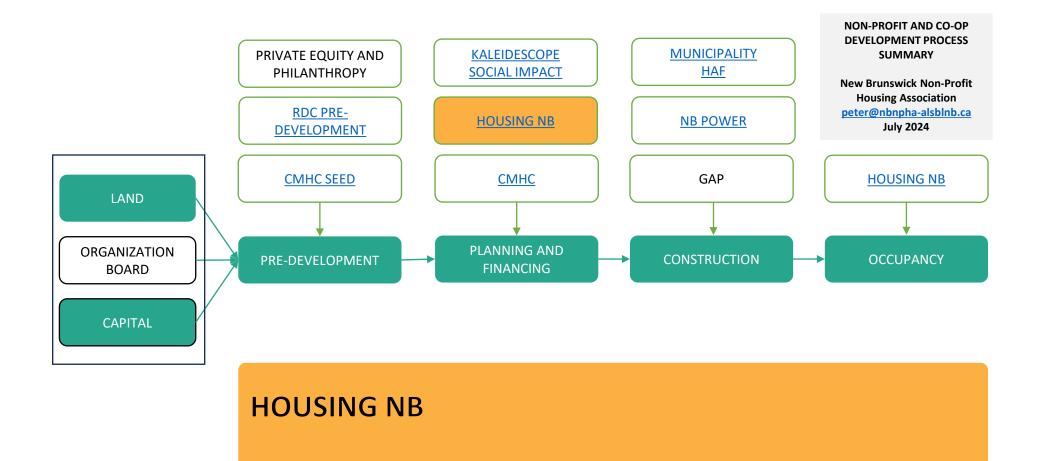

## FUNDING DEVELOPMENT

\$70,000 to \$88,000 + supplement

### **CMHC**

Various financing products and forgivable loans.

- Loans for Acquisition
- Drawdown Loans for Pre-Construction and Construction Phases
- Bridge Loans
- Support & Mentorship
- Leverage funding
- Agile