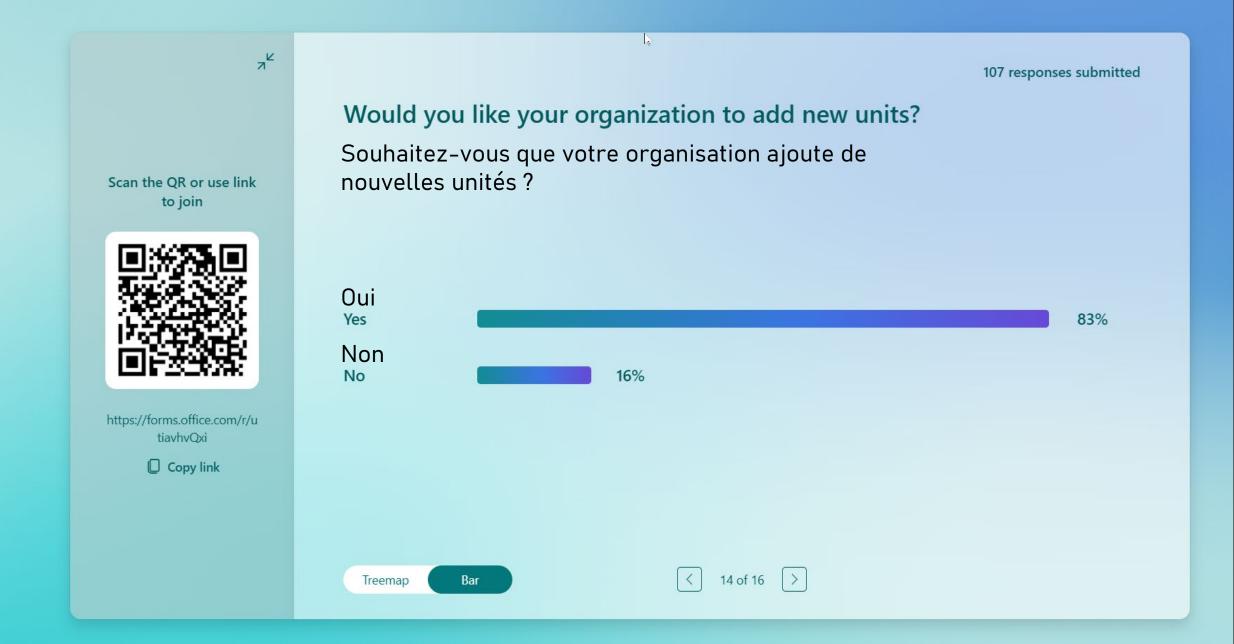

> Kaleidoscope Social Impact Saint John – 10 units

 ☐ Present

7

MISSING MIDDLE