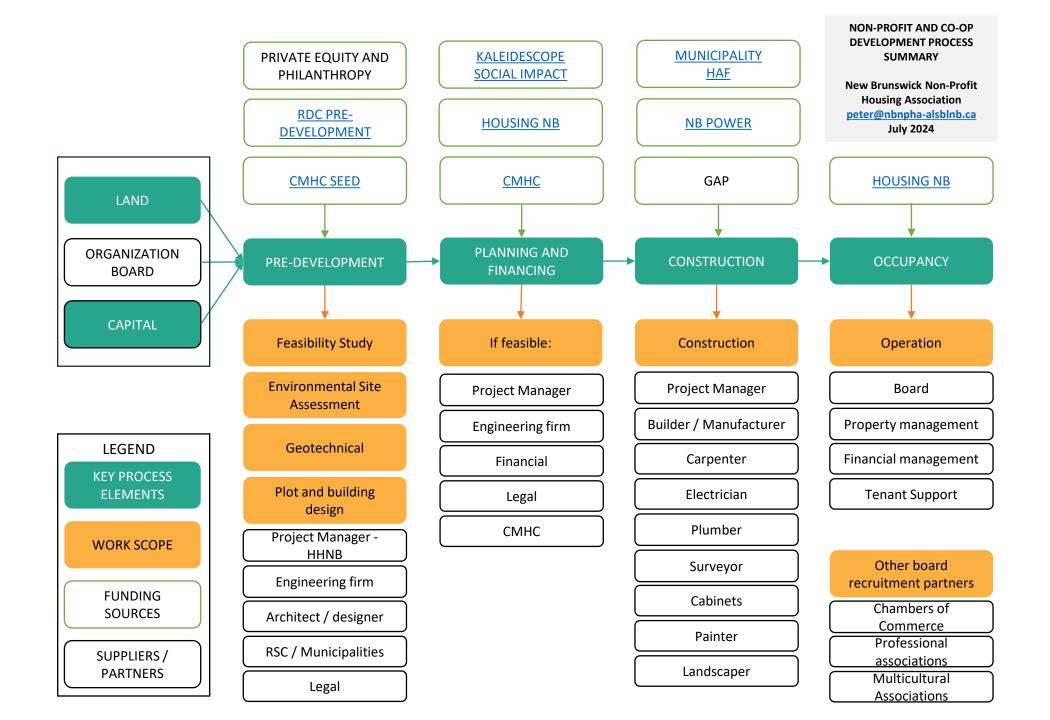

## FUNDING DEVELOPMENT

\$70,000 to \$88,000 + supplement

### **CMHC**

Various financing products and forgivable loans.

- Loans for Acquisition
- Drawdown Loans for Pre-Construction and Construction Phases
- Bridge Loans
- Support & Mentorship
- Leverage funding
- Agile