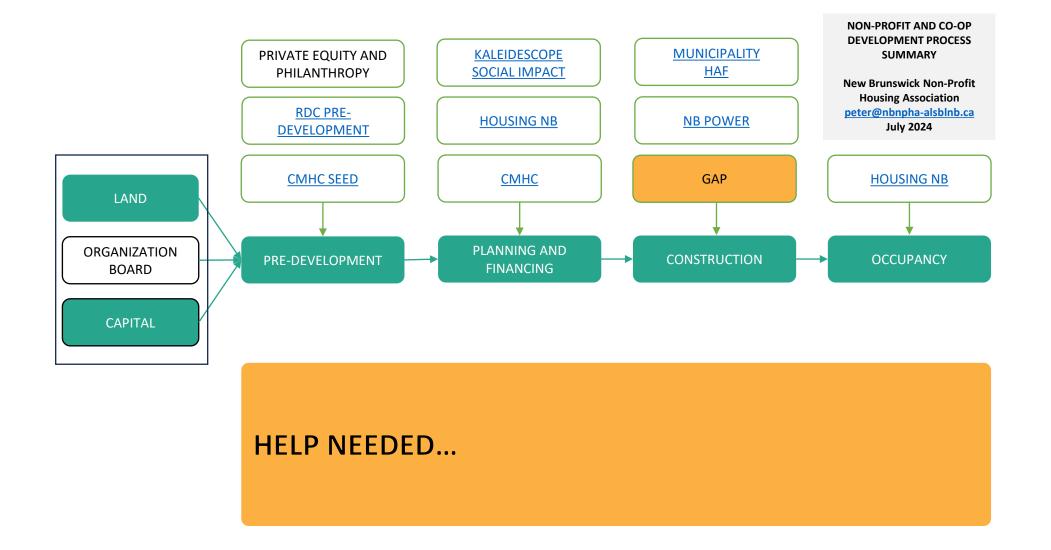

## FUNDING DEVELOPMENT

\$70,000 to \$88,000 + supplement

### **CMHC**

Various financing products and forgivable loans.

- Loans for Acquisition
- Drawdown Loans for Pre-Construction and Construction Phases
- Bridge Loans
- Support & Mentorship
- Leverage funding
- Agile