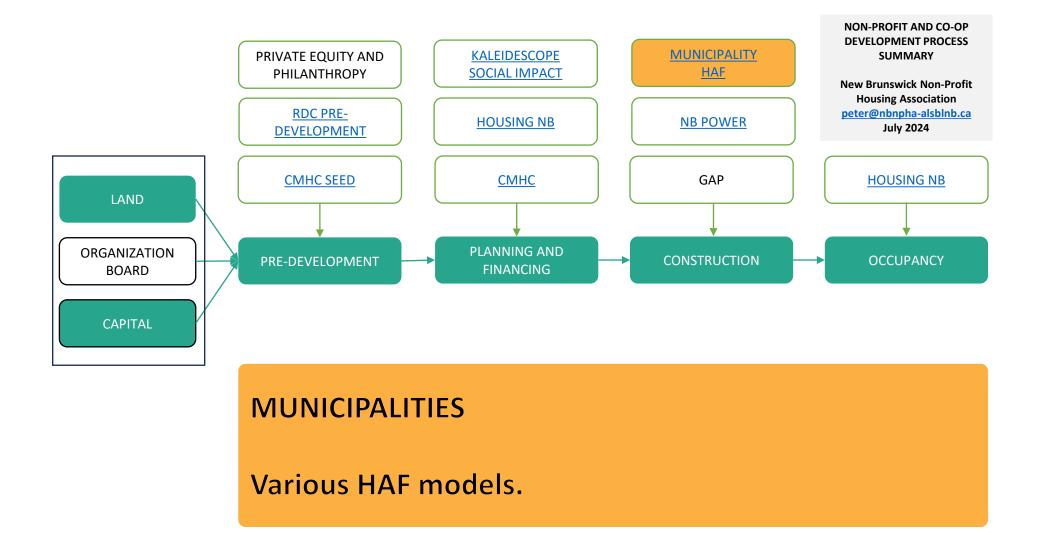

tle River

McAdam

Mcleods

Minto/Chipman

Miramichi

Nackawic

Neguac

New Zion

Nigadoo

Perth-Andover

Petit Rocher

Plaster Rock

Quispamsis

Rexton

Richibucto

Rivière-Verte

Sackville

Saint-Basile

Saint-Jacques

Sainte-Anne-de-Mad...

Salisbury

Shediac

Sheffield

Shippagan

Siegas

St Andrews

St George

St Isidore

St Leonard

St Margarets

St Mary

St Quentin

St Stephen

St-André

St-Antoine

St-Basile

Sussex

Tetagouche

Tracadie-Sheila

Wakefield

Waterborough

Welshpool

Windsor

Woodstock

#### Edmundston > \$1700









Rental Pictures >

























393549996\_66961043...





















































## FUNDING DEVELOPMENT









\$70,000 to \$88,000 + supplement



### **CMHC**

Various financing products and forgivable loans.











- Loans for Acquisition
- Drawdown Loans for Pre-Construction and Construction Phases
- Bridge Loans
- Support & Mentorship
- Leverage funding
- Agile