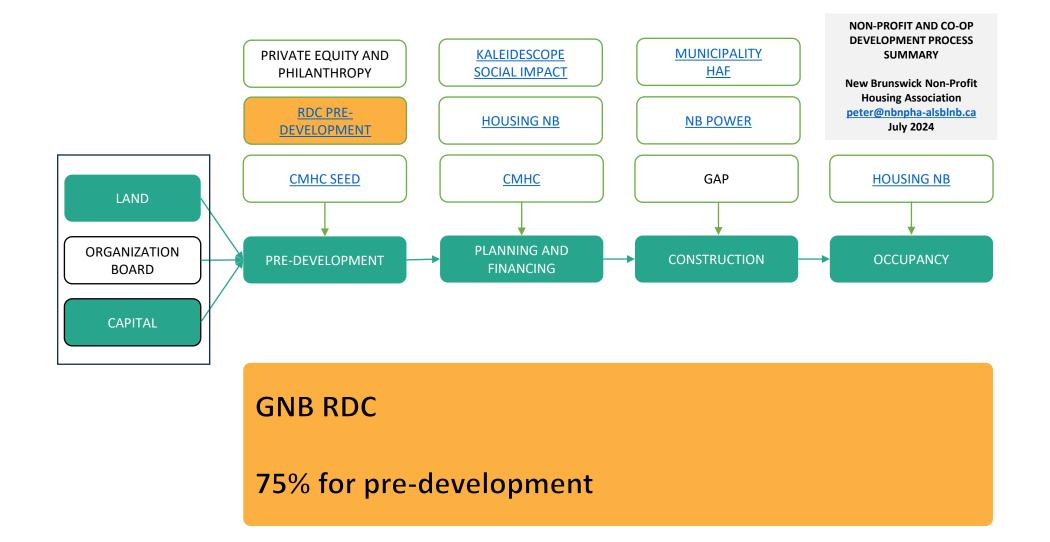

## FUNDING DEVELOPMENT

\$70,000 to \$88,000 + supplement

### **CMHC**

Various financing products and forgivable loans.

- Loans for Acquisition
- Drawdown Loans for Pre-Construction and Construction Phases
- Bridge Loans
- Support & Mentorship
- Leverage funding
- Agile