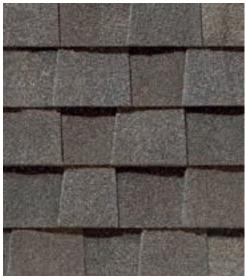

#### LANDMARK®

Owning a Landmark roof brings peace of mind. Landmark's heavy weight and exceptional reliability make it a 'Best Buy' by a leading Consumer Magazine.

- Dual-layered for extra dimensionality and protection from the elements
- Offers the widest array of colors in the industry
- Independently certified as meeting the highest quality standards for roofing

Resawn Shake

Charcoal Black

Cobblestone Gray

Colonial Slate

Granite Gray

Heather Blend

Hunter Green

Silver Birch