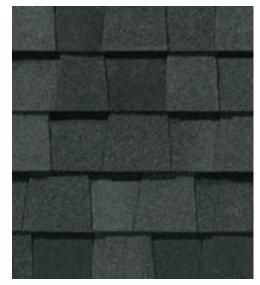

#### LANDMARK® COLOR PALETTE

Birchwood

Burnt Sienna

Cottage Red

Driftwood

Georgetown Gray

Moire Black

Pewterwood

Resawn Shake

Charcoal Black

Cobblestone Gray

Colonial Slate

Granite Gray

Heather Blend

Hunter Green

Silver Birch

Weathered Wood

Landmark PRO, shown in Max Def Moire Black