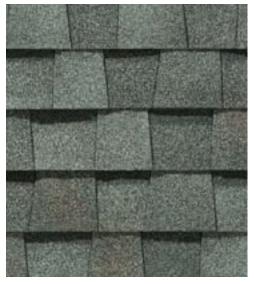

#### LANDMARK® COLOR PALETTE

Birchwood

Burnt Sienna

Cottage Red

Driftwood

Georgetown Gray

Moire Black

Pewterwood

Resawn Shake

Charcoal Black

Cobblestone Gray

Colonial Slate

Granite Gray

Heather Blend

Hunter Green

Silver Birch

Weathered Wood

Landmark PRO, shown in Max Def Moire Black