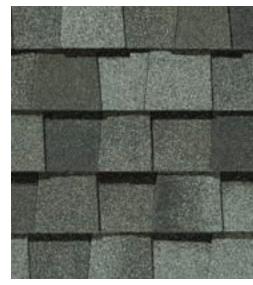

Landmark Premium, shown in Max Def Weathered Wood

#### LANDMARK® PREMIUM

A sophisticated look, brilliantly executed. Our Premium line is engineered to protect, enhance and endure.

- Outclasses ordinary roofing in both appearance and performance
- Tough two-piece laminated fiberglass-based construction
- Features Max Def colors for a deeper, richer mixture of surface granules

Max Def Weathered Wood