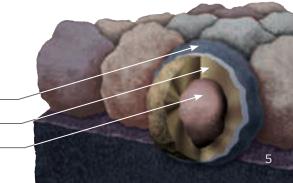

#### The ultimate in stain protection.

Those streaks you see on other roofs in your neighborhood? That's algae, and it's a common eyesore on roofing throughout North America. CertainTeed's StreakFighter technology uses the power of science to repel algae before it can take hold and spread. StreakFighter's granular blend includes naturally algae-resistant copper. helping your roof maintain its curb appeal and look beautiful for years to come.

Ceramic coating

Copper layer

Mineral core

Landmark, shown in Silver Bir