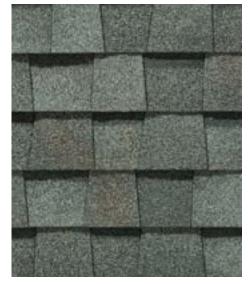

Landmark Premium, shown in Max Def Weathered Wood

#### LANDMARK® PREMIUM

A sophisticated look, brilliantly executed. Our Premium line is engineered to protect, enhance and endure.

- Outclasses ordinary roofing in both appearance and performance
- Tough two-piece laminated fiberglass-based construction
- Features Max Def colors for a deeper, richer mixture of surface granules

#### LANDMARK® PREMIUM COLOR PALETTE

Max Def Burnt Sienna

Max Def Cobblestone Gray

Max Def Colonial Slate

Max Def Driftwood

Max Def Georgetown Gray

Max Def Moire Black

Max Def Pewterwood