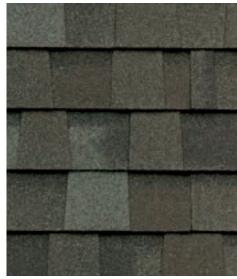

#### LANDMARK® COLOR PALETTE

Birchwood

Burnt Sienna

Cottage Red

Driftwood

Georgetown Gray

Moire Black

Pewterwood

Resawn Shake

Charcoal Black

Cobblestone Gray

Colonial Slate

Granite Gray

Heather Blend

Hunter Green

Silver Birch

Weathered Wood

Landmark PRO, shown in Max Def Moire Black