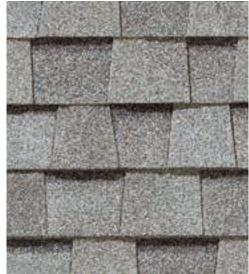

#### LANDMARK® COLOR PALETTE

Birchwood

Burnt Sienna

Cottage Red

Driftwood

Georgetown Gray

Moire Black

Pewterwood

Resawn Shake

Charcoal Black

Cobblestone Gray

Colonial Slate

Granite Gray

Heather Blend

Hunter Green

Silver Birch

Weathered Wood

Landmark PRO, shown in Max Def Moire Black