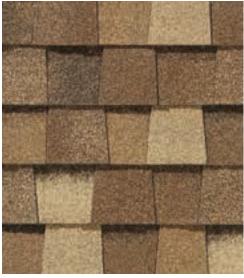

#### LANDMARK® COLOR PALETTE

Birchwood

Burnt Sienna

Cottage Red

Driftwood

Georgetown Gray

Moire Black

Pewterwood

Resawn Shake

Charcoal Black

Cobblestone Gray

Colonial Slate

Granite Gray

Heather Blend

Hunter Green

Silver Birch

Weathered Wood

Landmark PRO, shown in Max Def Moire Black