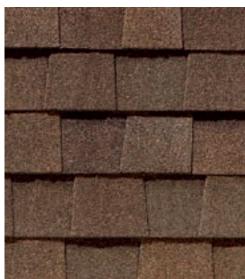

#### LANDMARK® COLOR PALETTE

Birchwood

Burnt Sienna

Cottage Red

Driftwood

Georgetown Gray

Moire Black

Pewterwood

Resawn Shake

Charcoal Black

Cobblestone Gray

Colonial Slate

Granite Gray

Heather Blend

Hunter Green

Silver Birch

Weathered Wood

Landmark PRO, shown in Max Def Moire Black