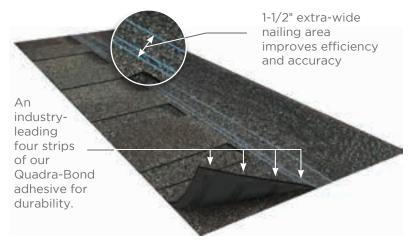

#### The bond that holds it together.

For more than a decade. NailTrak has improved shingle installation by providing a nailing area three times wider than that of a typical laminate shingle. This increases efficiency and accuracy in installation, providing homeowners greater peace of mind. Landmark® shingles also feature our specially-formulated Quadra-Bond® adhesive. providing industry-leading resistance to delamination. Together, our NailTrak and Quadra-Bond technologies deliver the strength and durability that allow your roof to stand the test of time.