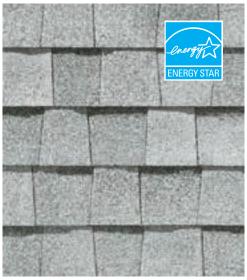

#### The ultimate in stain protection.

Those streaks you see on other roofs in your neighborhood? That's algae, and it's a common eyesore on roofing throughout North America. CertainTeed's StreakFighter technology uses the power of science to repel algae before it can take hold and spread. StreakFighter's granular blend includes naturally algae-resistant copper. helping your roof maintain its curb appeal and look beautiful for years to come.

#### LANDMARK®

- Dual-layer durability
- 228 lbs. per square
- Industry-best lifetime limited warranty
- 10-year StreakFighter® algae-resistance warranty
   STREAKFighter®

#### LANDMARK® PRO

- Dual-layer, high performance
- 250 lbs. per square
- Max Def color palette
- Industry-best lifetime limited warranty
- 15-year StreakFighter® algae-resistance warranty **STREAK**Fighter

#### LANDMARK® PREMIUM

- Dual-layer, high performance
- 300 lbs. per square
- Max Def color palette
- Industry-best lifetime limited warranty
- 15-year StreakFighter® algae-resistance warranty
   STREAKFighter®