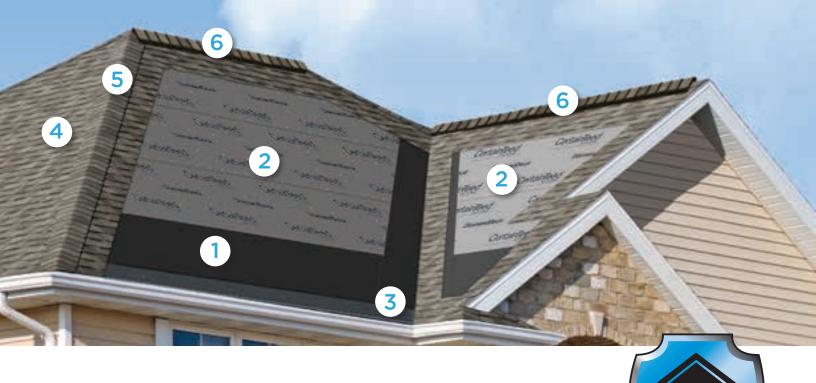

#### Integrity Roof System™

A COMPLETE APPROACH TO LONG LASTING BEAUTY AND PERFORMANCE

With as much care as you take in selecting the right contractor, choosing the right roof system is equally as important. A CertainTeed Integrity Roof System combines key elements that help ensure you have a well-built roof for long-lasting performance.

#### 1. Waterproofing Underlayment

The first step in your defense against the elements. Self-adhering underlayment is installed at vulnerable areas of your roof to help prevent leaks from wind-driven rain and ice dams.

#### 2. Water-Resistant Underlayment

Provides a protective layer over the roof deck and acts as a secondary barrier against leaks.

#### 3. Starter Shingles

Starter Shingles are the first course of shingles that are installed and designed to work in tandem with the roof shingles above for optimal shingle sealing and performance.

#### 4. Shingles

Choose from a variety of Good-Better-Best styles to complement any roof design and fit your budget.

#### 5. Hip & Ridge Caps

Available in numerous profiles, these accessories are used on the roof's hip and ridge lines for a distinctive finishing touch to your new roof.

#### 6. Ventilation

A roof that breathes is shown to perform better and last longer. Ridge Vents, in combination with Intake Vents, allow air to flow on the underside of your roof deck, keeping the attic cooler in the summer and drier in the winter.