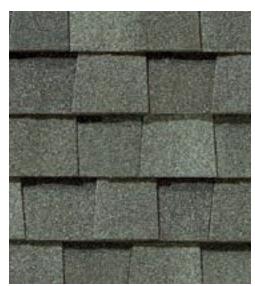

#### LANDMARK® PRO

A refined union of vision and value, our PRO line leads its class in optimal performance and variety of color.

- Engineered to meet professional contractors' exacting specifications
- Available in a wide selection of eye-catching Max Def colors
- Outweighs standard laminates to provide greater protection from the elements

#### LANDMARK® PRO COLOR PALETTE

Max Def Birchwood

Max Def Burnt Sienna

Max Def Driftwood

Max Def Georgetown Gray

Max Def Granite Gray

Max Def Pewterwood

Max Def Resawn Shake

Max Def Shenandoah

Max Def Charcoal Black

Max Def Cobblestone Gray

Max Def Colonial Slate

Max Def Heather Blend

Max Def Hunter Green

Max Def Moire Black

Max Def Weathered Wood