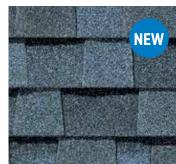

## LANDMARK® PRO COLOR PALETTE



Silver Birch



Max Def Mojave Tan



Max Def Resawn Shake



Max Def Cobblestone Gray



Max Def Colonial Slate



Max Def Weathered Wood



Max Def Georgetown Gray



Max Def Driftwood



Max Def Pewter



Max Def Heather Blend



Max Def Shenandoah



Max Def Burnt Sienna



Max Def Espresso



Max Def Moiré Black



Max Def Charcoal Black



Max Def Coastal Blue



Max Def Red Oak

## **Max Def Colors**



Scan code for more information

Look deeper. With Max Def, a new dimension is added to shingles with a richer mixture of surface granules. You get a brighter, more vibrant, more dramatic appearance and depth of color. And the natural beauty of your roof shines through.

NOTE: Due to limitations of printing reproduction, CertainTeed can not guarantee the identical match of the actual product color to the graphic representations throughout this publication.