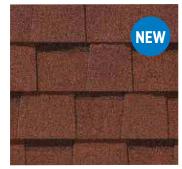

## LANDMARK® PRO COLOR PALETTE

Silver Birch

Max Def Mojave Tan

Max Def Resawn Shake

Max Def Cobblestone Gray

Max Def Colonial Slate

Max Def Weathered Wood

Max Def Georgetown Gray

Max Def Driftwood

Max Def Pewter

Max Def Heather Blend

Max Def Shenandoah

Max Def Burnt Sienna

Max Def Espresso

Max Def Moiré Black

Max Def Charcoal Black

Max Def Coastal Blue

Max Def Red Oak

## **Max Def Colors**

Scan code for more information

Look deeper. With Max Def, a new dimension is added to shingles with a richer mixture of surface granules. You get a brighter, more vibrant, more dramatic appearance and depth of color. And the natural beauty of your roof shines through.