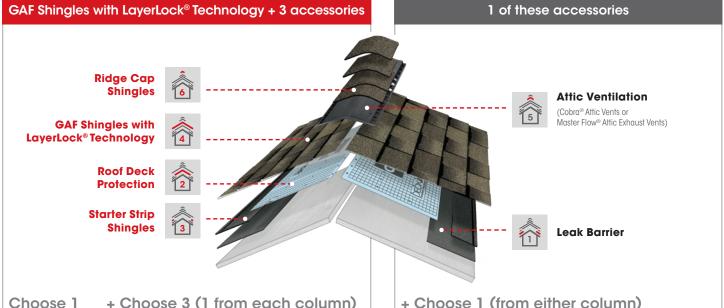

**GAF Shingles** with LayerLock® **Technology** 

Timberline HDZ® Timberline® UHDZ™ Timberline® AS II Timberline® CS Timberline HDZ® RS Timberline HDZ® RS+

| Starter Strip<br>Shingles | Roof Deck<br>Protection | Ridge Cap<br>Shingles |  |  |  |
|---------------------------|-------------------------|-----------------------|--|--|--|
| Pro-Start®                | Deck-Armor™             | Ridglass®             |  |  |  |
| QuickStart®               | FeltBuster®             | Seal-A-Ridge®         |  |  |  |
| WeatherBlocker™           | Shingle-Mate™           | Seal-A-Ridge® AS      |  |  |  |
|                           | Tiger Paw™              | TimberCrest®          |  |  |  |
|                           | VersaShield®            | TimberTex®            |  |  |  |
|                           |                         | Z®Ridge               |  |  |  |

| + | Choose  | 1   | (from   | either | column   | 1)   |
|---|---------|-----|---------|--------|----------|------|
| - | 0110030 | - 1 | VIIOIII | CIIICI | COIGIIII | 11.4 |

| Leak<br>Barrier          | or | Attic<br>Ventilation                                                     |
|--------------------------|----|--------------------------------------------------------------------------|
| StormGuard®              |    | Cobra® Exhaust Vent                                                      |
| WeatherWatch®            |    | Cobra® Hip Vent                                                          |
| Extended Dry-in Membrane |    | Cobra IntakePro®                                                         |
|                          |    | Cobra® RidgeRunner®                                                      |
|                          |    | Cobra® Rigid Vent 3™                                                     |
|                          |    | Cobra® SnowCountry®                                                      |
|                          |    | Cobra® SnowCountry® Advanced                                             |
|                          |    | Master Flow® Roof Louvers <sup>2</sup>                                   |
|                          |    | Master Flow® Power Attic Vents —<br>Roof or Gable Mount²                 |
|                          |    | Master Flow EZ Cool™ Plug-in Power<br>Attic Vents — Roof or Gable Mount² |
|                          |    | Master Flow® GreenMachine™ Solar<br>or Dual-Powered Roof or Gable Vents² |
|                          |    | Master Flow® Wi-Fi Attic Vents —<br>Roof or Gable Mount²                 |
|                          |    | Master Flow® High-Capacity<br>Dome Vent²                                 |
|                          |    | Master Flow® Wind Turbines²                                              |
|                          |    | Master Flow® Aluminum Ridge Vent²                                        |