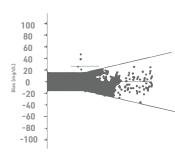

### www Wide Hematocrit

HCT effect reduced, accuracy ensured for various users and test circumstances