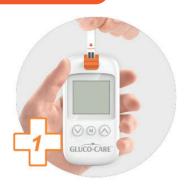

#### INSTRUCTIONS OF USE

Insert a test strip

Apply blood samply

Result in 5 Seconds