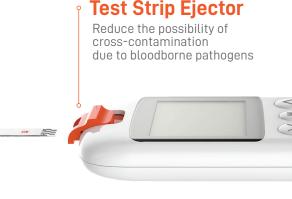

# **Auto Coding**

Simplified way of test, easy to use no more misreading due to incompatible code card