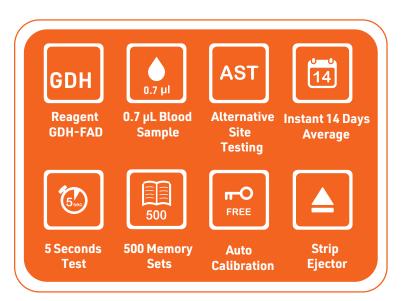

## **GDH Enzyme**

0,7 µl blood sample. Accurate for fresh capillary and venous whole blood samples

Hematocrit |0 - 70%

Test Sample | Venous and Capillary Whole Blood Measuring Unit |mg/dL or mmol/L

Measuring Range | 20 - 600 mg/dL (1,1 - 33,3 mmol/L) Average |14/07/30 days

Reminder Alarm | 4 sets

Power Supply | 2 AAA batteries

Battery Life | Approximately 1.000 testes Dimensions | 108 (L) x 55 (L) x 17 (A) mm

Weight | 60 g without batteries

#### INSTRUCTIONS OF USE

Insert a test strip

Apply blood samply

Result in 5 Seconds