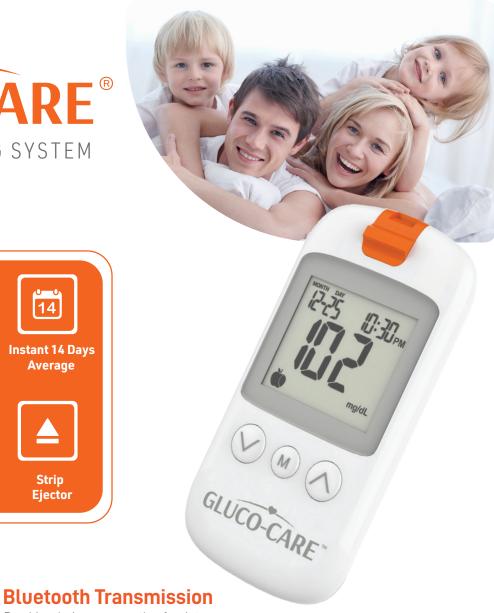

# **Auto Coding**

Simplified way of test, easy to use no more misreading due to incompatible code card





## **GDH Enzyme**

0,7 µl blood sample. Accurate for fresh capillary and venous whole blood samples



Hematocrit |0 - 70%

Test Sample | Venous and Capillary Whole Blood Measuring Unit |mg/dL or mmol/L

Measuring Range | 20 - 600 mg/dL (1,1 - 33,3 mmol/L) Average |14/07/30 days

Reminder Alarm | 4 sets

Power Supply | 2 AAA batteries

Battery Life | Approximately 1.000 testes Dimensions | 108 (L) x 55 (L) x 17 (A) mm

Weight | 60 g without batteries



### www Wide Hematocrit

HCT effect reduced, accuracy ensured for various users and test circumstances

#### INSTRUCTIONS OF USE







Insert a test strip

Apply blood samply

Result in 5 Seconds

#### **COMPLETE TEST