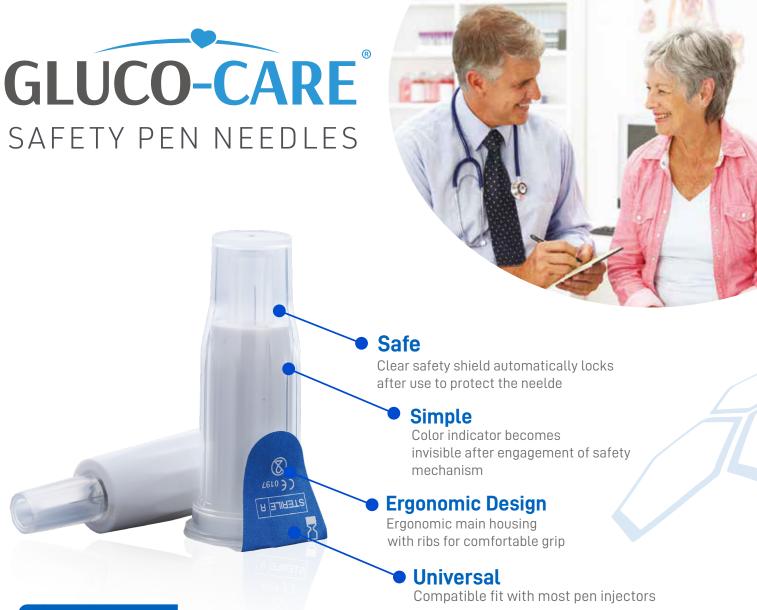

## **SAFE**

- Automated shielding mechanism ensuring that needle is covered before and after use
- Single-use mechanism preventing sharps injuries and reuse of the device
- All safety pen needles are ETO-sterilized and protected with cover and sterility peel-off tab

## **SIMPLE**

- Safety mechanism engagement indicator via "Click" sound and disappearance of color coded inner shield after fully inserting the needle into the skin
- Optimally designed, clear shield for precise placement on injection site with improved visibility

## **GENTLE**

- Design with concealed needle helps to relieve patient's anxiety
- Polished, silicone-coated, ultra-thin needles are ideally positioned during skin penetration thanks to precise tracks for the safety mechanism elements enhancing patients comfort
- Ribbed housing provides a comfortable grip for easy attachment and removal from the pen

## **UNIVERSAL**

- Universal design for compatible use with most injection pens available on the market
- Tight fit prevents leakages of insulin