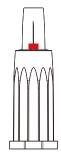

## **AFTER INJECTION**

Shield is permanently locked (red mark as activation indicator) to reduce the risk of accidental needle sticks.