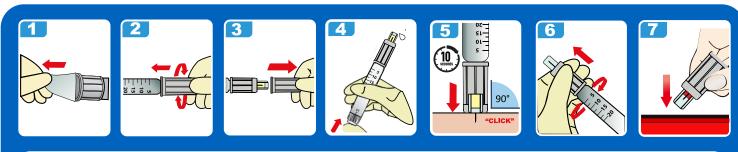

## **INSTRUCTIONS FOR USE**

■ Intuitive handling with simple steps. Insulin delivery has never been easier...

#### **CAUTION:**

Do not use if the protective seal or the outer cover have been previously removed or damaged.

### **BEFORE USE**

Needle tip is covered by the transparent shield to prevent accidental needle stick.

## **DURING INJECTION**

Needle tip is exposed when the shield is depressed during injection.

## **AFTER INJECTION**

Shield is permanently locked (red mark as activation indicator) to reduce the risk of accidental needle sticks.