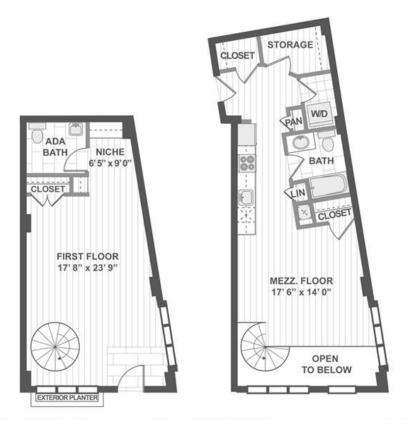

**L522** 1004 SQ FT

L524-526 1.022 SQ FT

**L528** 1022 SQ FT

**L530** 1,247SQ FT

**L705** 924 SQ FT

**L707** 924 SQ FT

**L729** 924 SQ FT

**L731** 950 SQ FT