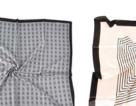

\$20 + FREE SHIPPING

#ELY23 - 35" x 35" Headwrap, Altar Cloth-

#ELY28 - 35" x 35"

Headwrap, Altar Cloth-**\$20 + FREE SHIPPING** 

#HMTBR1—COPAL, 2 oz. / #HMTBV1—COPAL, 1 oz. 2 oz. - \$11.50 / 1 oz. \$6.50