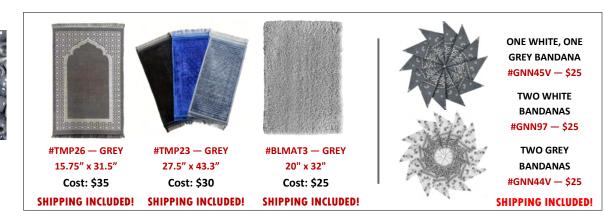

Cost: \$3

#PH525 - 8" x 10"

Cost: \$3

#PH545 - 8" x 10" Cost: \$3

#PH5554 - 8" x 10" Cost: \$3

#PH567 - 8" X 10

Cost: \$3

3-SHADE BEAD PACKS — ALL BEADS ARE 6mm x 9mm—Spend \$50 or more on items on this page, get FREE SHIPPING! Otherwise add \$3.00 per item for shipping.