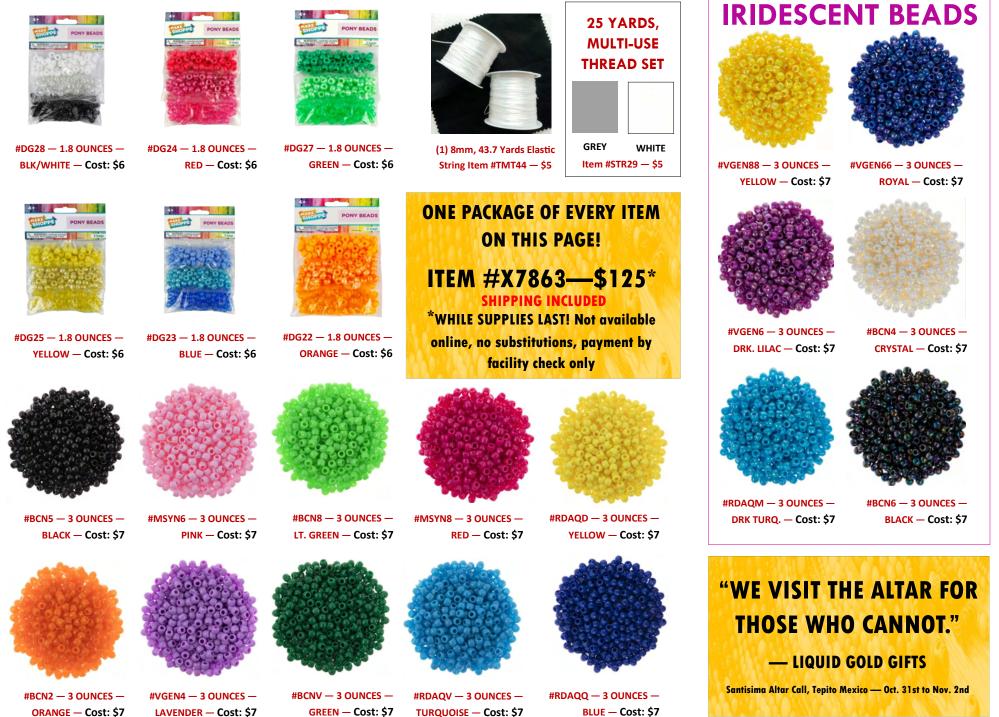

Cost: \$3

#PH525 - 8" x 10"

Cost: \$3

#PH545 - 8" x 10" Cost: \$3

#PH5554 - 8" x 10" Cost: \$3

#PH567 - 8" X 10

Cost: \$3

3-SHADE BEAD PACKS — ALL BEADS ARE 6mm x 9mm—Spend \$50 or more on items on this page, get FREE SHIPPING! Otherwise add \$3.00 per item for shipping.