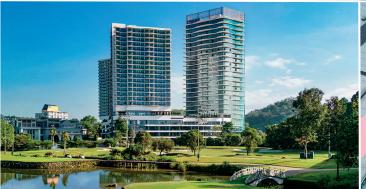

### SENADA OFFICE TOWER @KLGCC

Sqft. from 2282sf - 10086sf GBI CERTIFIED

> ROI UP TO 5.2% Sale from

**RM9.77** M(NEGO)