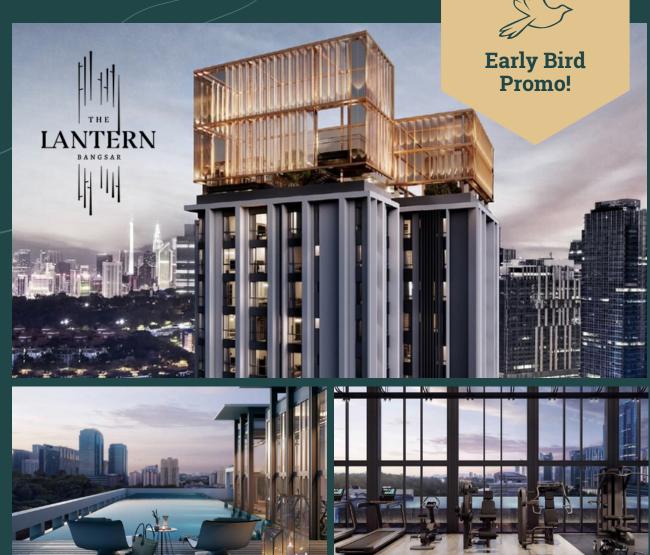

# THE LANTERN @ BANGSAR

## **About Property**

In the esteemed and coveted address of Bangsar, this Freehold Low-Density development offers rare urban living with a serene ambiance. Meticulously crafted by a reputable developer and award-winning architects, it ensures an elevated living experience with top-quality materials.

**Price Starts From** 

**RM 773K** 

### Why The Lantern?

Up to 3 Bed & Bath

Up to 1092 SF

4 Mins Walk to Bangsar LRT

Branded Partial Furnishings

Book Now!

Jesslyn Choo (REN30282) 019-329 0359

Scan to check out my socials and other listings!