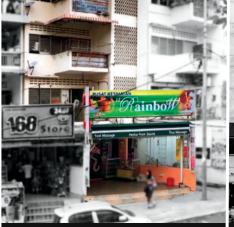

JALAN BARAT

Freehold, Build Up - 7560sf

ROI UP TO 8% ASKING FOR

RM8.5M(NEGO)

Build Up - 10,000sf

JLN BERANGAN @BUKIT BINTANG

Freehold, Build Up - 3800sf

ROI UP TO 8% ASKING FOR