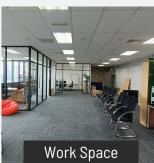

#### Built-Up & Furnishings

1, 700sf. Common working space : 12 tables & chairs. 3 Centralized a/c with individual controls. Large windows, carpeted flooring, celling lights & blinds.