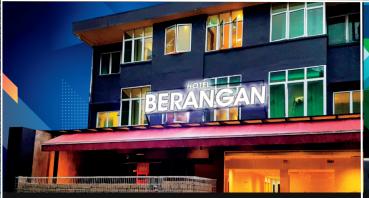

# SPECIFICALLY SELECTED COMMERCIAL PROPERTIES

BY YOUR TRUSTED AWARD WINNING AGENTS

FREEHOLD

JALAN BERANGAN

@BUKIT BINTANG

Build Up - 7500sf

ROI UP TO 8% SALE FROM R M 9 . 8 M (NEGO)

FREEHOLD

JALAN BERANGAN

@BUKIT BINTANG

Build Up - 1740sf

ROI UP TO 8% ASKING FOR R M 6 . 6 M (NEGO)

CHANGKAT
@BUKIT BINTANG
Freehold, Build Up - 10,000sf

ROI UP TO 8%

ASKING FOR R M 5 . 5 M (NEGO)

Cafe J abi