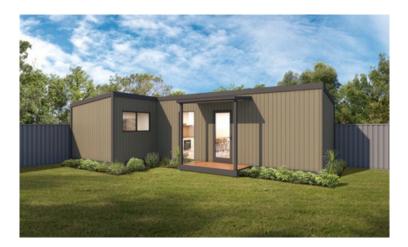

**The Parrot** | \$132,500\*

**The Kookaburra** | \$139,500\*

## Standard Inclusions

- Bedroom
- Robe
- Bathroom with laundry
- Kitchen with appliances
- SPC flooring
- Painting external and Internal
- Foundations
- Installation and delivery

- Steps
- Deck/m2
- Pergola/m2
- Window awnings POA
- Downlight
- Double powerpoint
- Data point
- Ceiling fan
- Ceiling fan with light
- External light