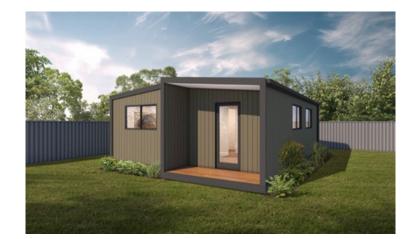

### The Studio Range

**The Heron** | \$66,900\*

**The Honeyeater** | \$88,900\*

#### **Standard Inclusions**

- Bedroom
- Standard Electrical
- Bathroom
- SPC flooring
- Painting external and Internal
- Foundations
- Installation and delivery
- Coffee with sink (The Honeyeater)

- Wardrobe
- Steps
- Deck / m2
- Pergola / m2
- Window awnings
- Electrical upgrades