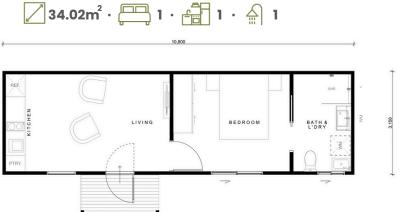

#### The Pod Range

**The Wallaby** | \$29,900\*

The Platypus | \$34,900\*

### Standard Inclusions

- One downlight
- Two double powerpoints
- Steel frame and base
- Wall and ceiling insulation
- Yellow tongue flooring
- Colorbond roof and gutter
- Installation and delivery

- Steps POA
- Deck/m2
- Pergola/m2
- Windows from our standard range
- Window awnings POA
- Electrical upgrades
- External light
- Internal and external painting