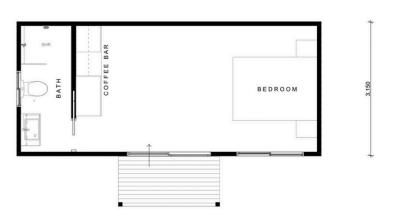

### The Studio Range

**The Heron** | \$66,900\*

**The Honeyeater** | \$88,900\*

#### **Standard Inclusions**

- Bedroom
- Standard Electrical
- Bathroom
- SPC flooring
- Painting external and Internal
- Foundations
- Installation and delivery
- Coffee with sink (The Honeyeater)

- Wardrobe
- Steps
- Deck / m2
- Pergola / m2
- Window awnings
- Electrical upgrades