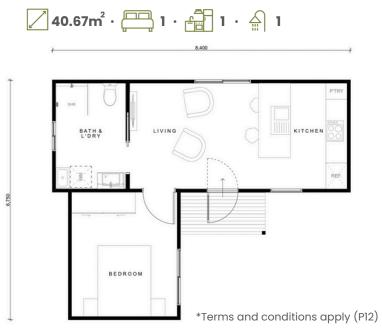

**The Eagle** | \$190,900\*

## Standard Inclusions

- Bedroom
- Robe
- Bathroom with laundry
- Kitchen with appliances
- SPC flooring
- Painting external and internal
- Foundations
- Installation and delivery

- Steps
- Deck/m2
- Pergola/m2
- Window awnings POA
- Downlight
- Double powerpoint
- Data point
- Ceiling fan
- Ceiling fan with light
- External light