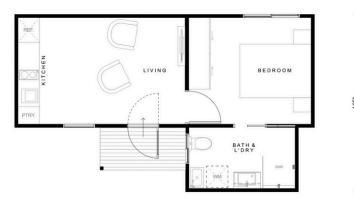

### The Studio Range

**The Heron** | \$66,900\*

**The Honeyeater** | \$88,900\*

#### **Standard Inclusions**

- Bedroom
- Standard Electrical
- Bathroom
- SPC flooring
- Painting external and Internal
- Foundations
- Installation and delivery
- Coffee with sink (The Honeyeater)

- Wardrobe
- Steps
- Deck / m2
- Pergola / m2
- Window awnings
- Electrical upgrades