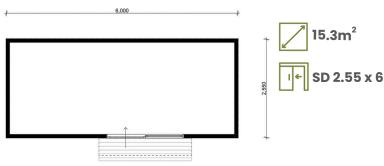

2,500\* | P8



**The Kookaburra** | \$139,500\* | P8



**The Red Wattle** | \$139,500\* | P9



**The Blackswan** | \$158,500\* | P9



**The Cockatoo** | \$166,000\* | P10



**The Raven** | \$195,000\* | P10



**The Eagle** | \$196,900\* | P11



\*Terms and conditions apply (P12)

#### The Pod Range



**The Possum** | \$22,900\*





**The Wombat** | \$25,900\*



### **Standard Inclusions**

- One downlight
- Two double powerpoints
- Steel frame and base
- Wall and ceiling insulation
- Yellow tongue flooring
- Colorbond roof and gutter
- Installation and delivery

- Steps POA
- Deck/m²
- Pergola/m²
- Windows from our standard range
- Window awnings POA
- Electrical upgrades
- External light
- Internal and external painting



#### The Pod Range





**The Wallaby** | \$29,900\*





The Platypus | \$34,900\*

### Standard Inclusions

- One downlight
- Two double powerpoints
- Steel frame and base
- Wall and ceiling insulation
- Yellow tongue flooring
- Colorbond roof and gutter
- Installation and delivery

- Steps POA
- Deck/m2
- Pergola/m2
- Windows from our standard range
- Window awnings POA
- Electrical upgrades
- External light
- Internal and external painting



### The Studio Range



**The Heron** | \$66,900\*







**The Honeyeater** | \$88,900\*





#### **Standard Inclusions**

- Bedroom
- Standard Electrical
- Bathroom
- SPC flooring
- Painting external and Internal
- Foundations
- Installation and delivery
- Coffee with sink (The Honeyeater)

- Wardrobe
- Steps
- Deck / m2
- Pergola / m2
- Window awnings
- Electrical upgrades



### The Studio Range