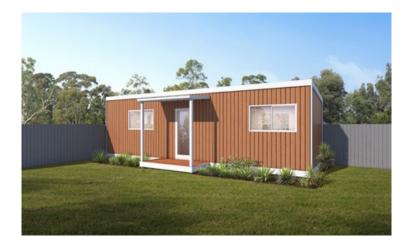

#### **POD RANGE**

Adaptable for various uses, including a home office, consulting room, mindful space, teenage retreat, or simply extra space.

#### The Pod Range

**The Possum** | \$22,900\*

**The Wombat** | \$25,900\*

### **Standard Inclusions**

- One downlight
- Two double powerpoints
- Steel frame and base
- Wall and ceiling insulation
- Yellow tongue flooring
- Colorbond roof and gutter
- Installation and delivery

- Steps POA
- Deck/m²
- Pergola/m²
- Windows from our standard range
- Window awnings POA
- Electrical upgrades
- External light
- Internal and external painting