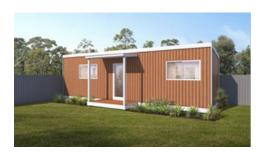

### The Studio Range

30.2m<sup>2</sup>

**The Bowerbird** | \$109,000\*

## Standard Inclusions

- Bedroom
- Coffee bar with sink
- Standard Electrical
- Bathroom
- SPC flooring
- Painting external and Internal
- Foundations
- Installation and delivery

- Wardrobe
- Steps
- Deck / m2
- Pergola / m2
- Window awnings
- Electrical upgrades