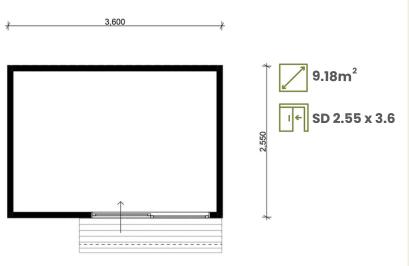

ng your vision to life. Let us help you create the perfect space to suit your needs, and delivered with care, expertise, and attention to detail.





The Possum | \$22,900\* | P4



**The Wombat** | \$25,900\* | P4



**The Wallaby** | \$29,900\* | P5



**The Platypus** | \$34,900\* | P5



**The Heron** | \$66,900\* | P6



The Honeyeater | \$88,900\* | P6



**The Bowerbird 1** | \$109,000\* | P7



**The Parrot** | \$132,500\* | P8



**The Kookaburra** | \$139,500\* | P8



**The Red Wattle** | \$139,500\* | P9



**The Blackswan** | \$158,500\* | P9



**The Cockatoo** | \$166,000\* | P10



**The Raven** | \$195,000\* | P10



**The Eagle** | \$196,900\* | P11



\*Terms and conditions apply (P12)

#### The Pod Range



**The Possum** | \$22,900\*





**The Wombat** | \$25,900\*



### **Standard Inclusions**

- One downlight
- Two double powerpoints
- Steel frame and base
- Wall and ceiling insulation
- Yellow tongue flooring
- Colorbond roof and gutter
- Installation and delivery

- Steps POA
- Deck/m²
- Pergola/m²
- Windows from our standard range
- Window awnings POA
- Electrical upgrades
- External light
- Internal and external painting



#### The Pod Range





**The Wallaby** | \$29,900\*





The Platypus | \$34,900\*

### Standard Inclusions

- One downlight
- Two double powerpoints
- Steel frame and base
- Wall and ceiling insulation
- Yellow tongue flooring
- Colorbond roof and gutter
- Installation and delivery

- Steps POA
- Deck/m2
- Pergola/m2
- Windows from our standard range
- Window awnings POA
- Electrical upgrades
- External light
- Internal an