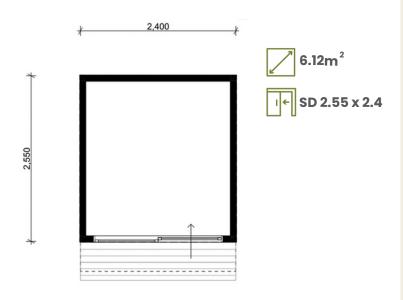

#### The Pod Range

**The Possum** | \$22,900\*

**The Wombat** | \$25,900\*

### **Standard Inclusions**

- One downlight
- Two double powerpoints
- Steel frame and base
- Wall and ceiling insulation
- Yellow tongue flooring
- Colorbond roof and gutter
- Installation and delivery

- Steps POA
- Deck/m²
- Pergola/m²
- Windows from our standard range
- Window awnings POA
- Electrical upgrades
- External light
- Internal and external painting