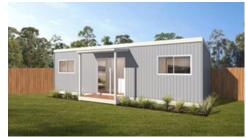

### The Studio Range

**The Heron** | \$66,900\*

**The Honeyeater** | \$88,900\*

#### **Standard Inclusions**

- Bedroom
- Standard Electrical
- Bathroom
- SPC flooring
- Painting external and Internal
- Foundations
- Installation and delivery
- Coffee with sink (The Honeyeater)

- Wardrobe
- Steps
- Deck / m2
- Pergola / m2
- Window awnings
- Electrical upgrades