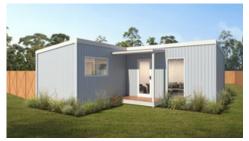

### The Studio Range

**The Heron** | \$66,900\*

**The Honeyeater** | \$88,900\*

#### **Standard Inclusions**

- Bedroom
- Standard Electrical
- Bathroom
- SPC flooring
- Painting external and Internal
- Foundations
- Installation and delivery
- Coffee with sink (The Honeyeater)

- Wardrobe
- Steps
- Deck / m2
- Pergola / m2
- Window awnings
- Electrical upgrades