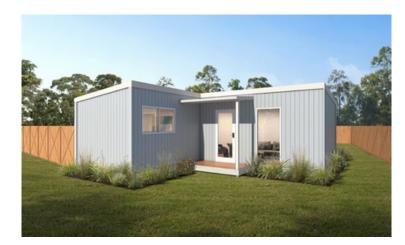

**The Eagle** | \$190,900\*

## Standard Inclusions

- Bedroom
- Robe
- Bathroom with laundry
- Kitchen with appliances
- SPC flooring
- Painting external and internal
- Foundations
- Installation and delivery

- Steps
- Deck/m2
- Pergola/m2
- Window awnings POA
- Downlight
- Double powerpoint
- Data point
- Ceiling fan
- Ceiling fan with light
- External light