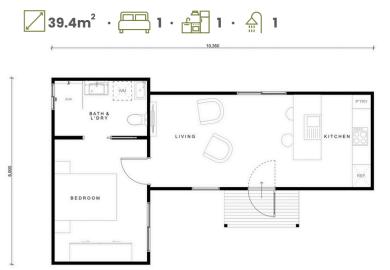

### The Studio Range

**The Heron** | \$66,900\*

**The Honeyeater** | \$88,900\*

#### **Standard Inclusions**

- Bedroom
- Standard Electrical
- Bathroom
- SPC flooring
- Painting external and Internal
- Foundations
- Installation and delivery
- Coffee with sink (The Honeyeater)

- Wardrobe
- Steps
- Deck / m2
- Pergola / m2
- Window awnings
- Electrical upgrades