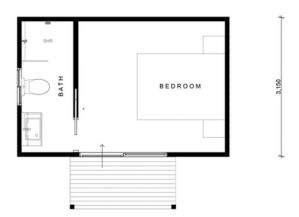

### The Studio Range

**The Heron** | \$66,900\*

**The Honeyeater** | \$88,900\*

#### **Standard Inclusions**

- Bedroom
- Standard Electrical
- Bathroom
- SPC flooring
- Painting external and Internal
- Foundations
- Installation and delivery
- Coffee with sink (The Honeyeater)

- Wardrobe
- Steps
- Deck / m2
- Pergola / m2
- Window awnings
- Electrical upgrades