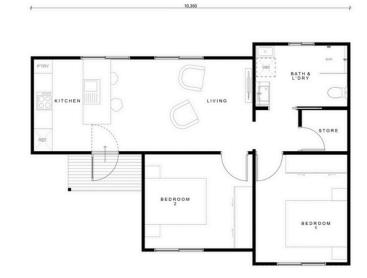

**The Cockatoo** | \$166,000\*

**The Raven** | \$195,000\*

\*Terms and conditions apply (P12)

## Standard Inclusions

- Bedroom
- Robe
- Bathroom with laundry
- Kitchen with appliances
- SPC flooring
- Painting external and internal
- Foundations
- Installation and delivery

- Steps
- Deck/m²
- Pergola/m2
- Window awnings POA
- Downlight
- Double powerpoint
- Data point
- Ceiling fan
- Ceiling fan with light
- External light