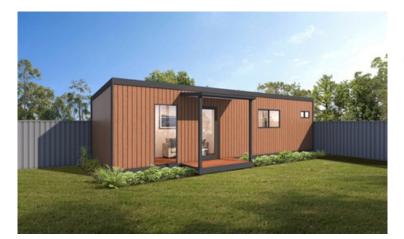

rnal and external painting



### The Studio Range



**The Heron** | \$66,900\*







**The Honeyeater** | \$88,900\*





#### **Standard Inclusions**

- Bedroom
- Standard Electrical
- Bathroom
- SPC flooring
- Painting external and Internal
- Foundations
- Installation and delivery
- Coffee with sink (The Honeyeater)

- Wardrobe
- Steps
- Deck / m2
- Pergola / m2
- Window awnings
- Electrical upgrades



### The Studio Range





30.2m<sup>2</sup>

**The Bowerbird** | \$109,000\*





## Standard Inclusions

- Bedroom
- Coffee bar with sink
- Standard Electrical
- Bathroom
- SPC flooring
- Painting external and Internal
- Foundations
- Installation and delivery

- Wardrobe
- Steps
- Deck / m2
- Pergola / m2
- Window awnings
- Electrical upgrades





**The Parrot** | \$132,500\*







**The Kookaburra** | \$139,500\*



## Standard Inclusions

- Bedroom
- Robe
- Bathroom with laundry
- Kitchen with appliances
- SPC flooring
- Painting external and Internal
- Foundations
- Installation and delivery

- Steps
- Deck/m2
- Pergola/m2
- Window awnings POA
- Downlight
- Double powerpoint
- Data point
- Ceiling fan
- Ceiling fan with light
- External light





**The Redwattle** | \$139,500\*







**The Blackswan** | \$158,500\*

Design Range Price Guide | P9



## Standard Inclusions

- Bedroom
- Robe
- Bathroom with laundry
- Kitchen with appliances
- SPC flooring
- Painting external and Internal
- Foundations
- Installation and delivery

- Steps
- Deck/m2
- Pergola/m2
- Window awnings POA
- Downlight
- Double powerpoint
- Data point
- Ceiling fan
- Ceiling fan with light