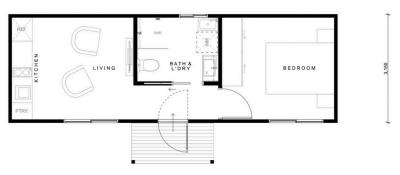

### The Studio Range

30.2m<sup>2</sup>

**The Bowerbird** | \$109,000\*

## Standard Inclusions

- Bedroom
- Coffee bar with sink
- Standard Electrical
- Bathroom
- SPC flooring
- Painting external and Internal
- Foundations
- Installation and delivery

- Wardrobe
- Steps
- Deck / m2
- Pergola / m2
- Window awnings
- Electrical upgrades