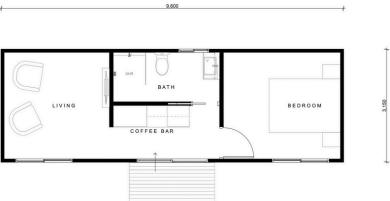

### The Studio Range

30.2m<sup>2</sup>

**The Bowerbird** | \$109,000\*

## Standard Inclusions

- Bedroom
- Coffee bar with sink
- Standard Electrical
- Bathroom
- SPC flooring
- Painting external and Internal
- Foundations
- Installation and delivery

- Wardrobe
- Steps
- Deck / m2
- Pergola / m2
- Window awnings
- Electrical upgrades