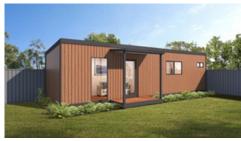

**The Parrot** | \$132,500\*

**The Kookaburra** | \$139,500\*

## Standard Inclusions

- Bedroom
- Robe
- Bathroom with laundry
- Kitchen with appliances
- SPC flooring
- Painting external and Internal
- Foundations
- Installation and delivery

- Steps
- Deck/m2
- Pergola/m2
- Window awnings POA
- Downlight
- Double powerpoint
- Data point
- Ceiling fan
- Ceiling fan with light
- External light