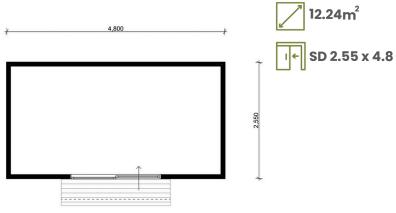

00\* | P7



**The Parrot** | \$132,500\* | P8



**The Kookaburra** | \$139,500\* | P8



**The Red Wattle** | \$139,500\* | P9



**The Blackswan** | \$158,500\* | P9



**The Cockatoo** | \$166,000\* | P10



**The Raven** | \$195,000\* | P10



**The Eagle** | \$196,900\* | P11



\*Terms and conditions apply (P12)

#### The Pod Range



**The Possum** | \$22,900\*





**The Wombat** | \$25,900\*



### **Standard Inclusions**

- One downlight
- Two double powerpoints
- Steel frame and base
- Wall and ceiling insulation
- Yellow tongue flooring
- Colorbond roof and gutter
- Installation and delivery

- Steps POA
- Deck/m²
- Pergola/m²
- Windows from our standard range
- Window awnings POA
- Electrical upgrades
- External light
- Internal and external painting



#### The Pod Range





**The Wallaby** | \$29,900\*





The Platypus | \$34,900\*

### Standard Inclusions

- One downlight
- Two double powerpoints
- Steel frame and base
- Wall and ceiling insulation
- Yellow tongue flooring
- Colorbond roof and gutter
- Installation and delivery

- Steps POA
- Deck/m2
- Pergola/m2
- Windows from our standard range
- Window awnings POA
- Electrical upgrades
- External light
- Internal and external painting



### The Studio Range



**The Heron** | \$66,900\*







**The Honeyeater** | \$88,900\*





#### **Standard Inclusions**

- Bedroom
- Standard Electrical
- Bathroom
- SPC flooring
- Painting external and Internal
- Foundations
- Installation and delivery
- Coffee with sink (The Honeyeater)

- Wardrobe
- Steps
- Deck / m2
- Pergola / m2
- Window awnings
- Electrical