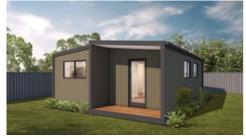

**The Parrot** | \$132,500\*

**The Kookaburra** | \$139,500\*

## Standard Inclusions

- Bedroom
- Robe
- Bathroom with laundry
- Kitchen with appliances
- SPC flooring
- Painting external and Internal
- Foundations
- Installation and delivery

- Steps
- Deck/m2
- Pergola/m2
- Window awnings POA
- Downlight
- Double powerpoint
- Data point
- Ceiling fan
- Ceiling fan with light
- External light