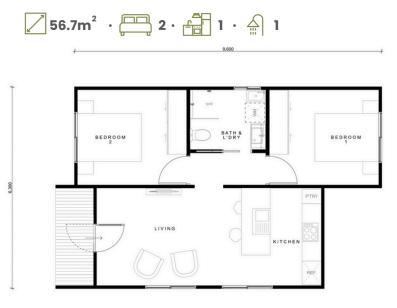

**The Redwattle** | \$139,500\*

**The Blackswan** | \$158,500\*

Design Range Price Guide | P9

## Standard Inclusions

- Bedroom
- Robe
- Bathroom with laundry
- Kitchen with appliances
- SPC flooring
- Painting external and Internal
- Foundations
- Installation and delivery

- Steps
- Deck/m2
- Pergola/m2
- Window awnings POA
- Downlight
- Double powerpoint
- Data point
- Ceiling fan
- Ceiling fan with light
- External light