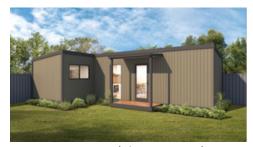

### The Studio Range

30.2m<sup>2</sup>

**The Bowerbird** | \$109,000\*

## Standard Inclusions

- Bedroom
- Coffee bar with sink
- Standard Electrical
- Bathroom
- SPC flooring
- Painting external and Internal
- Foundations
- Installation and delivery

- Wardrobe
- Steps
- Deck / m2
- Pergola / m2
- Window awnings
- Electrical upgrades