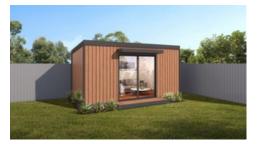

#### The Pod Range

**The Wallaby** | \$29,900\*

The Platypus | \$34,900\*

### Standard Inclusions

- One downlight
- Two double powerpoints
- Steel frame and base
- Wall and ceiling insulation
- Yellow tongue flooring
- Colorbond roof and gutter
- Installation and delivery

- Steps POA
- Deck/m2
- Pergola/m2
- Windows from our standard range
- Window awnings POA
- Electrical upgrades
- External light
- Internal and external painting