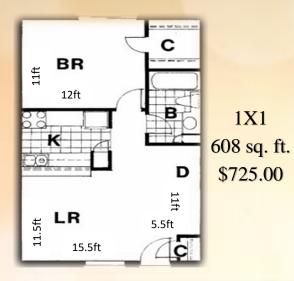

## Floor Plans:

Apartment interiors, property exteriors, event pictures, and virtual tours are all on our website at westburyportlandtx.com!

2X2 882 sq. ft. \$905.00

12ft

1X1

13ft

2X1 810 sq. ft. \$815.00