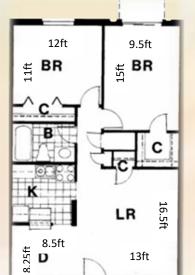

## Floor Plans:

Apartment interiors, property exteriors, event pictures, and virtual tours are all on our website at westburyportlandtx.com!

2X2 882 sq. ft. \$905.00

12ft

1X1

13ft

2X1 810 sq. ft. \$815.00