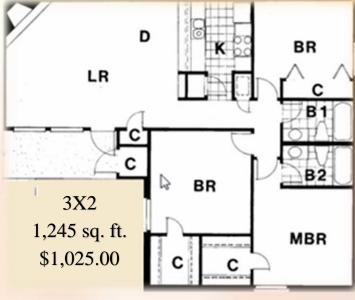

## Floor Plans:

Apartment interiors, property exteriors, event pictures, and virtual tours are all on our website at westburyportlandtx.com!

2X2 882 sq. ft. \$905.00

12ft

1X1

13ft

2X1 810 sq. ft. \$815.00