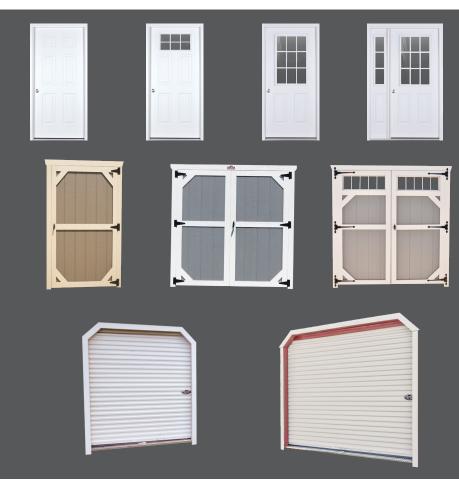

## **Door Options**

| DESCRIPTION                                  | PRICE   | 24 MO   | 36 MO   | 48 MO   | 60 MO   |
|----------------------------------------------|---------|---------|---------|---------|---------|
| 36" Solid 6-Panel Door                       | \$375   | \$24.04 | \$17.36 | \$15.63 | \$13.89 |
| 36" 6-Lite Door                              | \$450   | \$28.85 | \$20.83 | \$18.75 | \$16.67 |
| 36" 9-Lite Door                              | \$430   | \$27.56 | \$19.91 | \$17.92 | \$15.93 |
| 9-Lite x 3-Lite with Operating Sidelight     | \$1,000 | \$64.10 | \$46.30 | \$41.67 | \$37.04 |
| Single Shop-Built Door                       | \$195   | \$12.50 | \$9.03  | \$8.13  | \$7.22  |
| Double Shop-Built Door                       | \$260   | \$16.67 | \$12.04 | \$10.83 | \$9.63  |
| Double Shop-Built Doors with Transom Windows | \$325   | \$20.83 | \$15.05 | \$13.54 | \$12.04 |
| 6' Roll-Up Garage Door                       | \$850   | \$54.49 | \$39.35 | \$35.42 | \$31.48 |
| 9' Roll-Up Garage Door                       | \$950   | \$60.90 | \$43.98 | \$39.58 | \$35.19 |
| Décor Hinges                                 | \$75    | \$4.81  | \$3.47  | \$3.13  | \$2.78  |