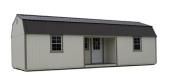

#### Center Cabir

| SIZE PRICE 24 MO 36 MO 48 MO 60 MO |          |         |         |       |       |  |  |  |
|------------------------------------|----------|---------|---------|-------|-------|--|--|--|
| 12x24                              | \$8,735  | \$567   | \$404   | \$364 | \$324 |  |  |  |
| 12x32                              | \$10,810 | \$702   | \$500   | \$450 | \$400 |  |  |  |
| 12x36                              | \$11,915 | \$774   | \$552   | \$496 | \$441 |  |  |  |
| 12x40                              | \$13,070 | \$849   | \$605   | \$545 | \$484 |  |  |  |
| 12x44                              | \$13,715 | \$891   | \$635   | \$571 | \$508 |  |  |  |
| 12x48                              | \$14,885 | \$967   | \$689   | \$620 | \$551 |  |  |  |
| 12x52                              | \$16,275 | \$1,057 | \$753   | \$678 | \$603 |  |  |  |
| 14x24                              | \$10,475 | \$680   | \$485   | \$436 | \$388 |  |  |  |
| 14x32                              | \$13,125 | \$852   | \$608   | \$547 | \$486 |  |  |  |
| 14x36                              | \$14,295 | \$928   | \$662   | \$596 | \$529 |  |  |  |
| 14x40                              | \$15,650 | \$1,016 | \$725   | \$652 | \$580 |  |  |  |
| 14x44                              | \$16,545 | \$1,074 | \$766   | \$689 | \$613 |  |  |  |
| 14x48                              | \$17,770 | \$1,154 | \$823   | \$740 | \$658 |  |  |  |
| 14x52                              | \$19,370 | \$1,258 | \$897   | \$807 | \$717 |  |  |  |
| 14x56                              | \$20,640 | \$1,340 | \$956   | \$860 | \$764 |  |  |  |
| 14x60                              | \$22,005 | \$1,429 | \$1,019 | \$917 | \$815 |  |  |  |
| 16x24                              | \$11,230 | \$729   | \$520   | \$468 | \$416 |  |  |  |
| 16x32                              | \$14,055 | \$913   | \$651   | \$586 | \$521 |  |  |  |
| 16x36                              | \$15,515 | \$1,007 | \$718   | \$646 | \$575 |  |  |  |
| 16x40                              | \$17,015 | \$1,105 | \$788   | \$709 | \$630 |  |  |  |
| 16x44                              | \$17,990 | \$1,168 | \$833   | \$750 | \$666 |  |  |  |
| 16x48                              | \$19,310 | \$1,254 | \$894   | \$805 | \$715 |  |  |  |
| 16x52                              | \$21,145 | \$1,373 | \$979   | \$881 | \$783 |  |  |  |
| 16x56                              | \$22,475 | \$1,459 | \$1,041 | \$936 | \$832 |  |  |  |
|                                    |          |         |         |       |       |  |  |  |