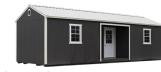

## Utility

| SIZE  | PRICE    | 24 MO   | 36 MO   | 48 MO | 60 MO |
|-------|----------|---------|---------|-------|-------|
| 8x12  | \$3,455  | \$224   | \$160   | \$144 | **    |
| 8x16  | \$4,065  | \$264   | \$188   | \$169 | **    |
| 10x12 | \$4,045  | \$263   | \$187   | \$169 | **    |
| 10x14 | \$4,635  | \$301   | \$215   | \$193 | **    |
| 10X16 | \$4,835  | \$314   | \$224   | \$201 | **    |
| 10X20 | \$5,790  | \$376   | \$268   | \$241 | \$214 |
| 12x12 | \$4,555  | \$296   | \$211   | \$190 | **    |
| 12x14 | \$5,320  | \$345   | \$246   | \$222 | \$197 |
| 12x16 | \$5,575  | \$362   | \$258   | \$232 | \$206 |
| 12x20 | \$6,725  | \$437   | \$311   | \$280 | \$249 |
| 12x24 | \$7,655  | \$497   | \$354   | \$319 | \$284 |
| 12x32 | \$9,685  | \$629   | \$448   | \$404 | \$359 |
| 12x36 | \$10,785 | \$700   | \$499   | \$449 | \$399 |
| 12x40 | \$11,945 | \$776   | \$553   | \$498 | \$442 |
| 12x44 | \$12,720 | \$826   | \$589   | \$530 | \$471 |
| 12x48 | \$13,705 | \$890   | \$634   | \$571 | \$508 |
| 12x52 | \$15,130 | \$982   | \$700   | \$630 | \$560 |
| 14x24 | \$9,265  | \$602   | \$429   | \$386 | \$343 |
| 14x32 | \$11,940 | \$775   | \$553   | \$498 | \$442 |
| 14x36 | \$13,100 | \$851   | \$606   | \$546 | \$485 |
| 14x40 | \$14,455 | \$939   | \$669   | \$602 | \$535 |
| 14x44 | \$15,320 | \$995   | \$709   | \$638 | \$567 |
| 14x48 | \$16,520 | \$1,073 | \$765   | \$688 | \$612 |
| 14x52 | \$18,100 | \$1,175 | \$838   | \$754 | \$670 |
| 14x56 | \$19,320 | \$1,255 | \$894   | \$805 | \$716 |
| 14x60 | \$20,660 | \$1,342 | \$956   | \$861 | \$765 |
| 16x32 | \$12,870 | \$836   | \$596   | \$536 | \$477 |
| 16x36 | \$14,370 | \$933   | \$665   | \$599 | \$532 |
| 16x40 | \$15,855 | \$1,030 | \$734   | \$661 | \$587 |
| 16x44 | \$16,845 | \$1,094 | \$780   | \$702 | \$624 |
| 16x48 | \$18,135 | \$1,178 | \$840   | \$756 | \$672 |
| 16x52 | \$19,845 | \$1,289 | \$919   | \$827 | \$735 |
| 16x56 | \$21,230 | \$1,379 | \$983   | \$885 | \$786 |
| 16x60 | \$22,545 | \$1,464 | \$1,044 | \$939 | \$835 |