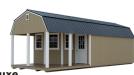

# Lofted

| Barn Cabin |          |         |         |         |       |  |  |  |  |
|------------|----------|---------|---------|---------|-------|--|--|--|--|
| SIZE       | PRICE    | 24 MO   | 36 MO   | 48 MO   | 60 MO |  |  |  |  |
| 8x16       | \$5,835  | \$379   | \$270   | \$243   | \$216 |  |  |  |  |
| 10x16      | \$6,495  | \$422   | \$301   | \$271   | \$241 |  |  |  |  |
| 10x20      | \$7,605  | \$494   | \$352   | \$317   | \$282 |  |  |  |  |
| 10X24      | \$8,460  | \$549   | \$392   | \$353   | \$313 |  |  |  |  |
| 12x16      | \$7,330  | \$476   | \$339   | \$305   | \$271 |  |  |  |  |
| 12x20      | \$8,640  | \$561   | \$400   | \$360   | \$320 |  |  |  |  |
| 12x24      | \$9,620  | \$625   | \$445   | \$401   | \$356 |  |  |  |  |
| 12x32      | \$11,985 | \$778   | \$555   | \$499   | \$444 |  |  |  |  |
| 12x36      | \$12,915 | \$839   | \$598   | \$538   | \$478 |  |  |  |  |
| 12x40      | \$14,095 | \$915   | \$653   | \$587   | \$522 |  |  |  |  |
| 12x44      | \$15,075 | \$979   | \$698   | \$628   | \$558 |  |  |  |  |
| 12x48      | \$16,155 | \$1,049 | \$748   | \$673   | \$598 |  |  |  |  |
| 12x52      | \$17,730 | \$1,151 | \$821   | \$739   | \$657 |  |  |  |  |
| 14x24      | \$11,705 | \$760   | \$542   | \$488   | \$434 |  |  |  |  |
| 14x32      | \$14,580 | \$947   | \$675   | \$608   | \$540 |  |  |  |  |
| 14x36      | \$15,715 | \$1,020 | \$728   | \$655   | \$582 |  |  |  |  |
| 14x40      | \$17,095 | \$1,110 | \$791   | \$712   | \$633 |  |  |  |  |
| 14x44      | \$18,420 | \$1,196 | \$853   | \$768   | \$682 |  |  |  |  |
| 14x48      | \$19,315 | \$1,254 | \$894   | \$805   | \$715 |  |  |  |  |
| 14x52      | \$21,350 | \$1,386 | \$988   | \$890   | \$791 |  |  |  |  |
| 14x56      | \$22,625 | \$1,469 | \$1,047 | \$943   | \$838 |  |  |  |  |
| 14x60      | \$24,015 | \$1,559 | \$1,112 | \$1,001 | \$889 |  |  |  |  |
| 16x32      | \$15,985 | \$1,038 | \$740   | \$666   | \$592 |  |  |  |  |
| 16x36      | \$17,270 | \$1,121 | \$800   | \$720   | \$640 |  |  |  |  |
| 16x40      | \$18,805 | \$1,221 | \$871   | \$784   | \$696 |  |  |  |  |
| 16x44      | \$20,335 | \$1,320 | \$941   | \$847   | \$753 |  |  |  |  |
| 16x48      | \$21,670 | \$1,407 | \$1,003 | \$903   | \$803 |  |  |  |  |
| 16x52      | \$23,605 | \$1,533 | \$1,093 | \$984   | \$874 |  |  |  |  |
| 1/ 5/      | 004050   | 61.400  | 41.155  | A1 040  | 2004  |  |  |  |  |