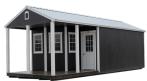

# Side Cabin

| , iuc | • GDIII  |         |         |       |       |
|-------|----------|---------|---------|-------|-------|
| SIZE  | PRICE    | 24 MO   | 36 MO   | 48 MO | 60 MO |
| 12x24 | \$8,895  | \$578   | \$412   | \$371 | \$329 |
| 12x32 | \$10,910 | \$708   | \$505   | \$455 | \$404 |
| 12x36 | \$11,985 | \$778   | \$555   | \$499 | \$444 |
| 12x40 | \$13,175 | \$856   | \$610   | \$549 | \$488 |
| 12x44 | \$13,805 | \$896   | \$639   | \$575 | \$511 |
| 12x48 | \$14,975 | \$972   | \$693   | \$624 | \$555 |
| 12x52 | \$16,455 | \$1,069 | \$762   | \$686 | \$609 |
| 14x24 | \$10,410 | \$676   | \$482   | \$434 | \$386 |
| 14x32 | \$13,205 | \$857   | \$611   | \$550 | \$489 |
| 14x36 | \$14,365 | \$933   | \$665   | \$599 | \$532 |
| 14x40 | \$15,750 | \$1,023 | \$729   | \$656 | \$583 |
| 14x44 | \$16,615 | \$1,079 | \$769   | \$692 | \$615 |
| 14x48 | \$17,840 | \$1,158 | \$826   | \$743 | \$661 |
| 14x52 | \$19,445 | \$1,263 | \$900   | \$810 | \$720 |
| 14x56 | \$20,705 | \$1,344 | \$959   | \$863 | \$767 |
| 14x60 | \$22,075 | \$1,433 | \$1,022 | \$920 | \$818 |
| 16x24 | \$11,330 | \$736   | \$525   | \$472 | \$420 |
| 16x32 | \$14,150 | \$919   | \$655   | \$590 | \$524 |
| 16x36 | \$15,595 | \$1,013 | \$722   | \$650 | \$578 |
| 16x40 | \$17,135 | \$1,113 | \$793   | \$714 | \$635 |
| 16x44 | \$18,080 | \$1,174 | \$837   | \$753 | \$670 |
| 16x48 | \$19,400 | \$1,260 | \$898   | \$808 | \$719 |
| 16x52 | \$21,230 | \$1,379 | \$983   | \$885 | \$786 |
| 16x56 | \$22,555 | \$1,465 | \$1,044 | \$940 | \$835 |
| 16x60 | \$23,735 | \$1,541 | \$1,099 | \$989 | \$879 |