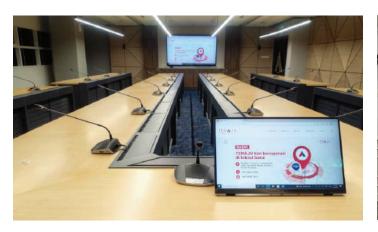

### PREMIUM SETUP (WITH AUTO CAMERA CONTROL)

The Premium Setup meeting room solution is suitable for meeting rooms of more than 20 participants that usually conducts virtual conference calls and weekly presentations/trainings.

#### This Setup includes:

- Javiya Elite Series Interactive Smartboard
- PTZ Conference Camera + Bosch Digital Conference System \* (with Automatic Camera Control)
- Display monitors around meeting room
- Touch/non touch monitors for chairmain/participants.