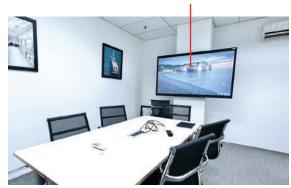

# COMPLETE SETUP

The Complete Setup meeting room solution is suitable for meeting rooms up to 15 participants hat usually conducts virtual conference calls and weekly presentations/trainings. All you need for a full fledge meeting room.

#### **This Setup includes:**

- Javiya Elite Series Interactive Smartboard
- USB Video Conference Cameras \*(with Auto-Framing)
- Portable speaker microphones