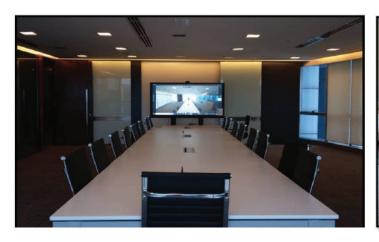

# COMPLETE SETUP

The Complete Setup meeting room solution is suitable for meeting rooms up to 15 participants hat usually conducts virtual conference calls and weekly presentations/trainings. All you need for a full fledge meeting room.

#### **This Setup includes:**

- Javiya Elite Series Interactive Smartboard
- USB Video Conference Cameras \*(with Auto-Framing)
- Portable speaker microphones