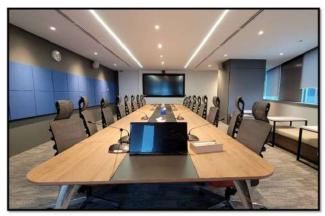

### PREMIUM SETUP (WITH AUTO CAMERA CONTROL)

The Premium Setup meeting room solution is suitable for meeting rooms of more than 20 participants that usually conducts virtual conference calls and weekly presentations/trainings.

#### This Setup includes:

- Javiya Elite Series Interactive Smartboard
- PTZ Conference Camera + Bosch Digital Conference System \* (with Automatic Camera Control)
- Display monitors around meeting room
- Touch/non touch monitors for chairmain/participants.