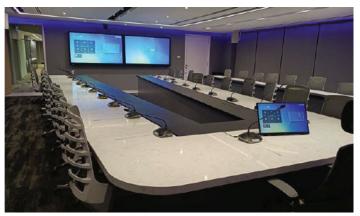

Javiya Elite Series Interactive Smartboard
- USB Video Conference Cameras \*(with Auto-Framing)
- Portable speaker microphones

### PREMIUM SETUP (WITH AUTO CAMERA CONTROL)

The Premium Setup meeting room solution is suitable for meeting rooms of more than 20 participants that usually conducts virtual conference calls and weekly presentations/trainings.

#### This Setup includes:

- Javiya Elite Series Interactive Smartboard
- PTZ Conference Camera + Bosch Digital Conference System \* (with Automatic Camera Control)
- Display monitors around meeting room
- Touch/non touch monitors for chairmain/participants.

#### PTZ Video Conference Camera



Bosch Digital Conference

**System** 





#### **Interactive Smartboard**



**Display Monitor** 





## **OUR SATISFIED USERS**