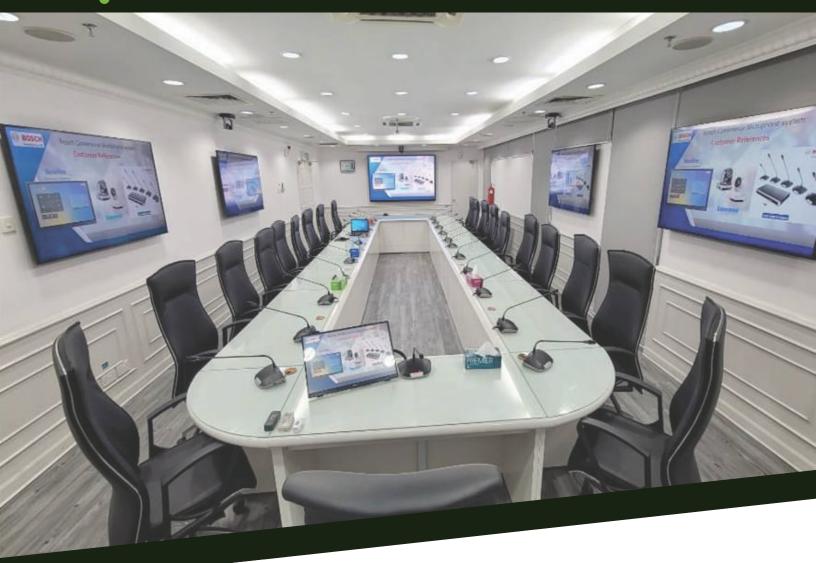

### PREMIUM SETUP (WITH AUTO CAMERA CONTROL)

The Premium Setup meeting room solution is suitable for meeting rooms of more than 20 participants that usually conducts virtual conference calls and weekly presentations/trainings.

#### This Setup includes:

- Javiya Elite Series Interactive Smartboard
- PTZ Conference Camera + Bosch Digital Conference System \* (with Automatic Camera Control)
- Display monitors around meeting room
- Touch/non touch monitors for chairmain/participants.