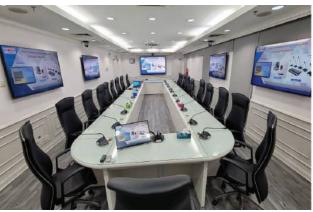

### PREMIUM SETUP (WITH AUTO CAMERA CONTROL)

The Premium Setup meeting room solution is suitable for meeting rooms of more than 20 participants that usually conducts virtual conference calls and weekly presentations/trainings.

#### This Setup includes:

- Javiya Elite Series Interactive Smartboard
- PTZ Conference Camera + Bosch Digital Conference System \* (with Automatic Camera Control)
- Display monitors around meeting room
- Touch/non touch monitors for chairmain/participants.