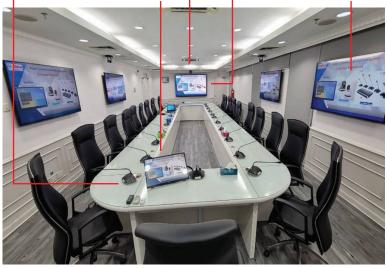

### PREMIUM SETUP (WITH AUTO CAMERA CONTROL)

The Premium Setup meeting room solution is suitable for meeting rooms of more than 20 participants that usually conducts virtual conference calls and weekly presentations/trainings.

#### This Setup includes:

- Javiya Elite Series Interactive Smartboard
- PTZ Conference Camera + Bosch Digital Conference System \* (with Automatic Camera Control)
- Display monitors around meeting room
- Touch/non touch monitors for chairmain/participants.