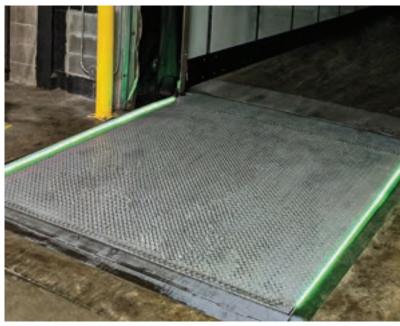

## LDLK-LEVELER5

#### **EFFECTIVE**

The BrinkAlert LED Safety Light Systems are designed to create awareness of a potential hazard on your loading dock. Bright LED lights change color (Red, Green, Amber, etc.) to signal safe action. LEDs can be solid or flashing...the choice is yours!