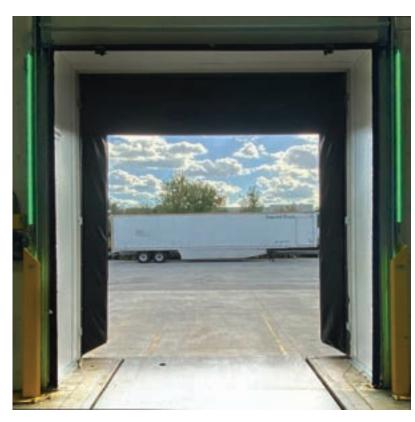

#### **EFFECTIVE**

The BrinkAlert LED Safety Light Systems are designed to create awareness of a potential hazard on your loading dock. Bright LED lights change color (Red, Green, Amber, etc.) to signal safe action. LEDs can be solid or flashing...the choice is yours!