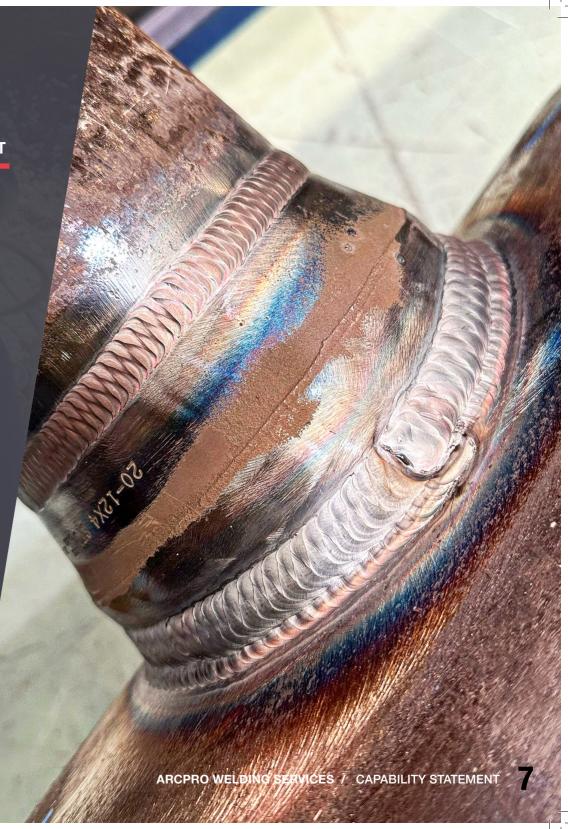

### **⊘** PIPE WELDING

Our certified welders specialise in pipe and pipeline welding for various materials and sizes, delivering an end product that meet Australian standards and ensure efficient performance for installations and repairs.

### **⊘** THE RESULT:

The ArcPro team consistently produced exceptional welds that met all quality standards without any failures. By utilising our team's skill and commitment to excellence, we completed the project up to 2.5 times faster than expected, exceeding client expectations with reliable results. Our prompt and precise service highlighted the value of choosing ArcPro for efficient, high-quality pipeline welding.

- (2) Completed welding on a 6-kilometer pipeline.
- (2) Used 2.5 tonnes of Fluxcore welding wire efficiently.
- (2) Delivered high-quality results with no failed welds.