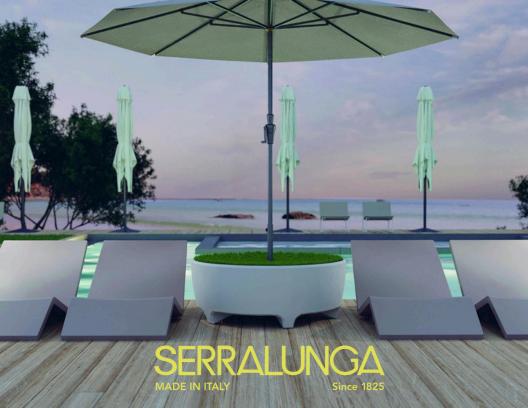

## The Aqua by Serralunga

## Aqua Moleskin

Blue Mediterranean Moleskin

<u>Aqua</u>

Standard White

With over 200 years of craftsmanship and innovation we proudly present the **Aqua**, designed by Marc Sadler. Combining **ergonomic comfort** with **modern versatility** for use both in-pool and poolside. When used in water, the Aqua chaise can sit at a depth of up to 6 inches, or when combined with the Aqua Riser, it can be elevated up to 8 inches. Its sleek, sculptural design and adaptability make it a perfect choice for commercial settings, from **high-end resorts** to **luxury cruise decks**.