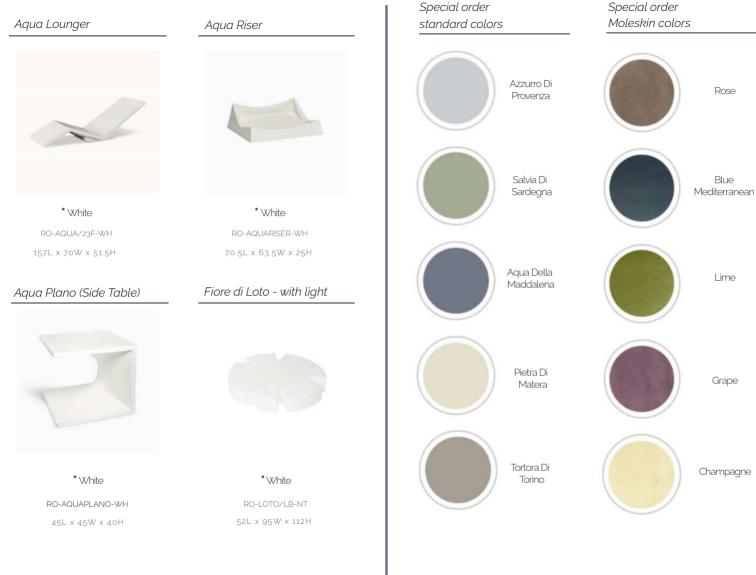

The Aqua Loungers, shown in the photo above, feature both options with and without the riser, providing versatility for varying pool ledge depths. For in pool use it can be combined with the Aqua Riser (optional); an element which allows more comfort in a maximum water level of 8 inches. The Aqua Riser can be simply connected to the Aqua Lounger through four connection points.

Versatile design allows for use both in and out of the pool, providing comfortable, stylish seating on the deck or a relaxing in the water.

Above: Aqua Lounger (without riser), Fiore di Loto and Aqua Table

#### Specifications

Aqua without Riser: Designed for use on pool ledges up to 6 inches deep

Aqua with Riser: Designed with a riser for use on pool ledges up to 8 inches deep

**Riser:** 

Binches water depth

(Option) Attach Aqua Riser: Use four screws to attach the Aqua Riser to the underside of the Aqua chaise lounge.

\* Items in stock in White, with 2-3 week lead time.

Material: Made from LLDPE (linear low-density polyethylene) Production method: Rotational molding Features: Suitable for outdoor use and all-weather resistant. UV protection, 100% recyclable material, solution dyed. High degree of mechanical strength and resistance to impacts. Resistant to temperatures, minus 35°C plus 80°C. All colors are all special order, with 12+ week lead time.

Additional information on Moleskin Finish (colors on Right): Moleskin is 100% recyclable LLDPE (linear low-density polyethylene) material, that is soft and durable with a brushed, suede-like finish. It offers easy maintenance, fast drying and UV resistance. Inquire for details!