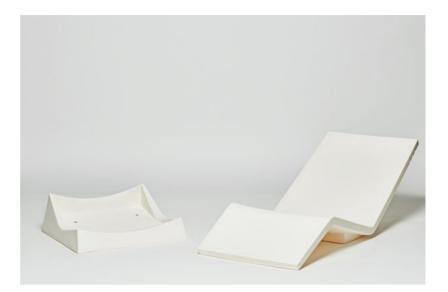

The Aqua Loungers, shown in the photo above, feature both options with and without the riser, providing versatility for varying pool ledge depths. For in pool use it can be combined with the Aqua Riser (optional); an element which allows more comfort in a maximum water level of 8 inches. The Aqua Riser can be simply connected to the Aqua Lounger through four connection points.

Versatile design allows for use both in and out of the pool, providing comfortable, stylish seating on the deck or a relaxing in the water.

Above: Aqua Lounger (without riser), Fiore di Loto and Aqua Table

Light: Fiore di Loto Table: Aqua Table Lounger: Aqua Lounger & Riser