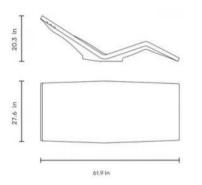

#### Specifications

Aqua without Riser: Designed for use on pool ledges up to 6 inches deep

Aqua with Riser: Designed with a riser for use on pool ledges up to 8 inches deep

**Riser:** 

Binches water depth