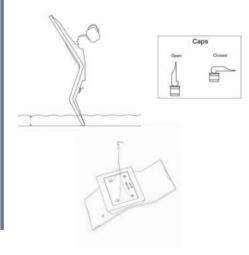

## Assembly

**Open the Caps:** Lift the lever on both caps located on the lower side of the Aqua chaise lounge and remove them.

**Soak the Chaise Lounge:** Submerge the Aqua chaise lounge in water for a few minutes to allow it to absorb initial weight.

Fill with Water: Close one of the caps, then proceed to fill the chaise lounge with water until it is weighted enough to stay securely in place.

**Seal & Use:** Close the second cap completely. Your Aqua chaise lounge is now ready for use in the water.

(Option) Attach Aqua Riser: Use four screws to attach the Aqua Riser to the underside of the Aqua chaise lounge.

\* Items in stock in White, with 2-3 week lead time.

Material: Made from LLDPE (linear low-density polyethylene) Production method: Rotational molding Features: Suitable for outdoor use and all-weather resistant. UV protection, 100% recyclable material, solution dyed. High degree of mechanical strength and resistance to impacts. Resistant to temperatures, minus 35°C plus 80°C. All colors are all special order, with 12+ week lead time.