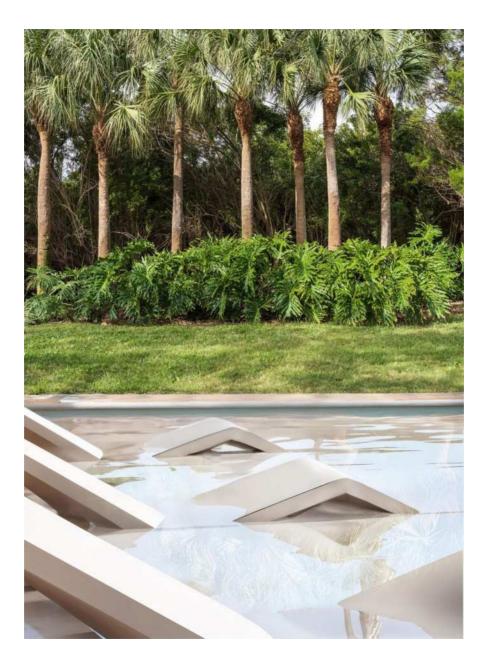

The Aqua Loungers, shown in the photo above, feature both options with and without the riser, providing versatility for varying pool ledge depths. For in pool use it can be combined with the Aqua Riser (optional); an element which allows more comfort in a maximum water level of 8 inches. The Aqua Riser can be simply connected to the Aqua Lounger through four connection points.

Versatile design allows for use both in and out of the pool, providing comfortable, stylish seating on the deck or a relaxing in the water.

Above: Aqua Lounger (without riser), Fiore di Loto and Aqua Table