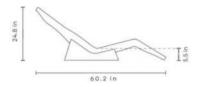

#### Aqua Lounger | Product Specifications & Assembly

#### Specifications

Aqua without Riser: Designed for use on pool ledges up to 6 inches deep

Aqua with Riser: Designed with a riser for use on pool ledges up to 8 inches deep

**Riser:** 

Binches water depth