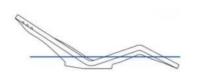

#### Specifications

Aqua without Riser: Designed for use on pool ledges up to 6 inches deep

Aqua with Riser: Designed with a riser for use on pool ledges up to 8 inches deep

**Riser:** 

Binches water depth