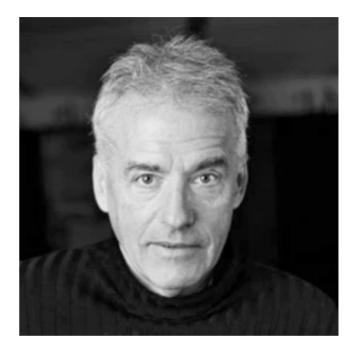

The Aqua Loungers, shown in the photo above, feature both options with and without the riser, providing versatility for varying pool ledge depths. For in pool use it can be combined with the Aqua Riser (optional); an element which allows more comfort in a maximum water level of 8 inches. The Aqua Riser can be simply connected to the Aqua Lounger through four connection points.

#### Specifications

Aqua without Riser: Designed for use on pool ledges up to 6 inches deep

Aqua with Riser: Designed with a riser for use on pool ledges up to 8 inches deep

**Riser:** 

Binches water depth