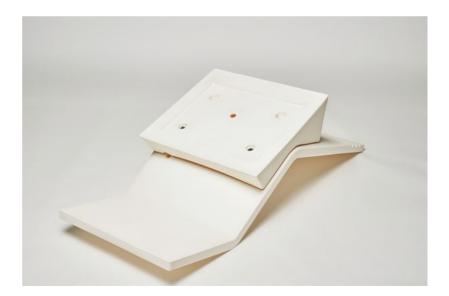

The Aqua Loungers, shown in the photo above, feature both options with and without the riser, providing versatility for varying pool ledge depths. For in pool use it can be combined with the Aqua Riser (optional); an element which allows more comfort in a maximum water level of 8 inches. The Aqua Riser can be simply connected to the Aqua Lounger through four connection points.

(Option) Attach Aqua Riser: Use four screws to attach the Aqua Riser to the underside of the Aqua chaise lounge.

\* Items in stock in White, with 2-3 week lead time.

Material: Made from LLDPE (linear low-density polyethylene) Production method: Rotational molding Features: Suitable for outdoor use and all-weather resistant. UV protection, 100% recyclable material, solution dyed. High degree of mechanical strength and resistance to impacts. Resistant to temperatures, minus 35°C plus 80°C. All colors are all special order, with 12+ week lead time.