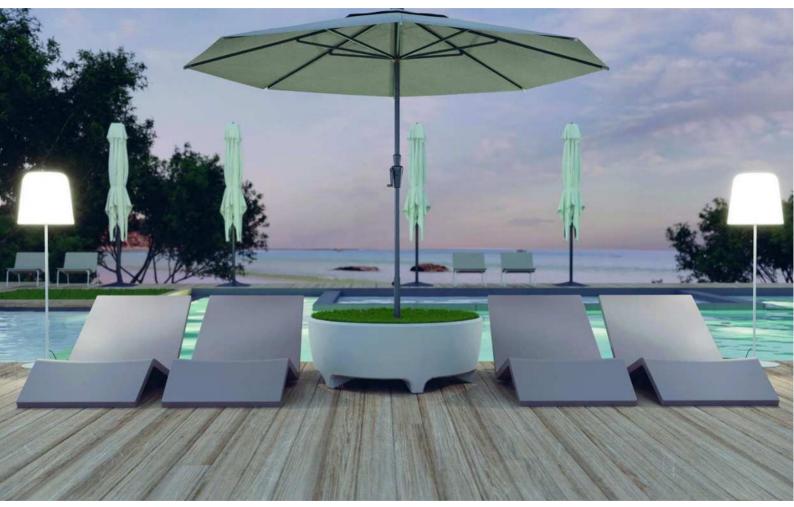

Versatile design allows for use both in and out of the pool, providing comfortable, stylish seating on the deck or a relaxing in the water.

Above: Aqua Lounger (without riser), Fiore di Loto and Aqua Table

Light: Fiore di Loto Table: Aqua Table Lounger: Aqua Lounger & Riser