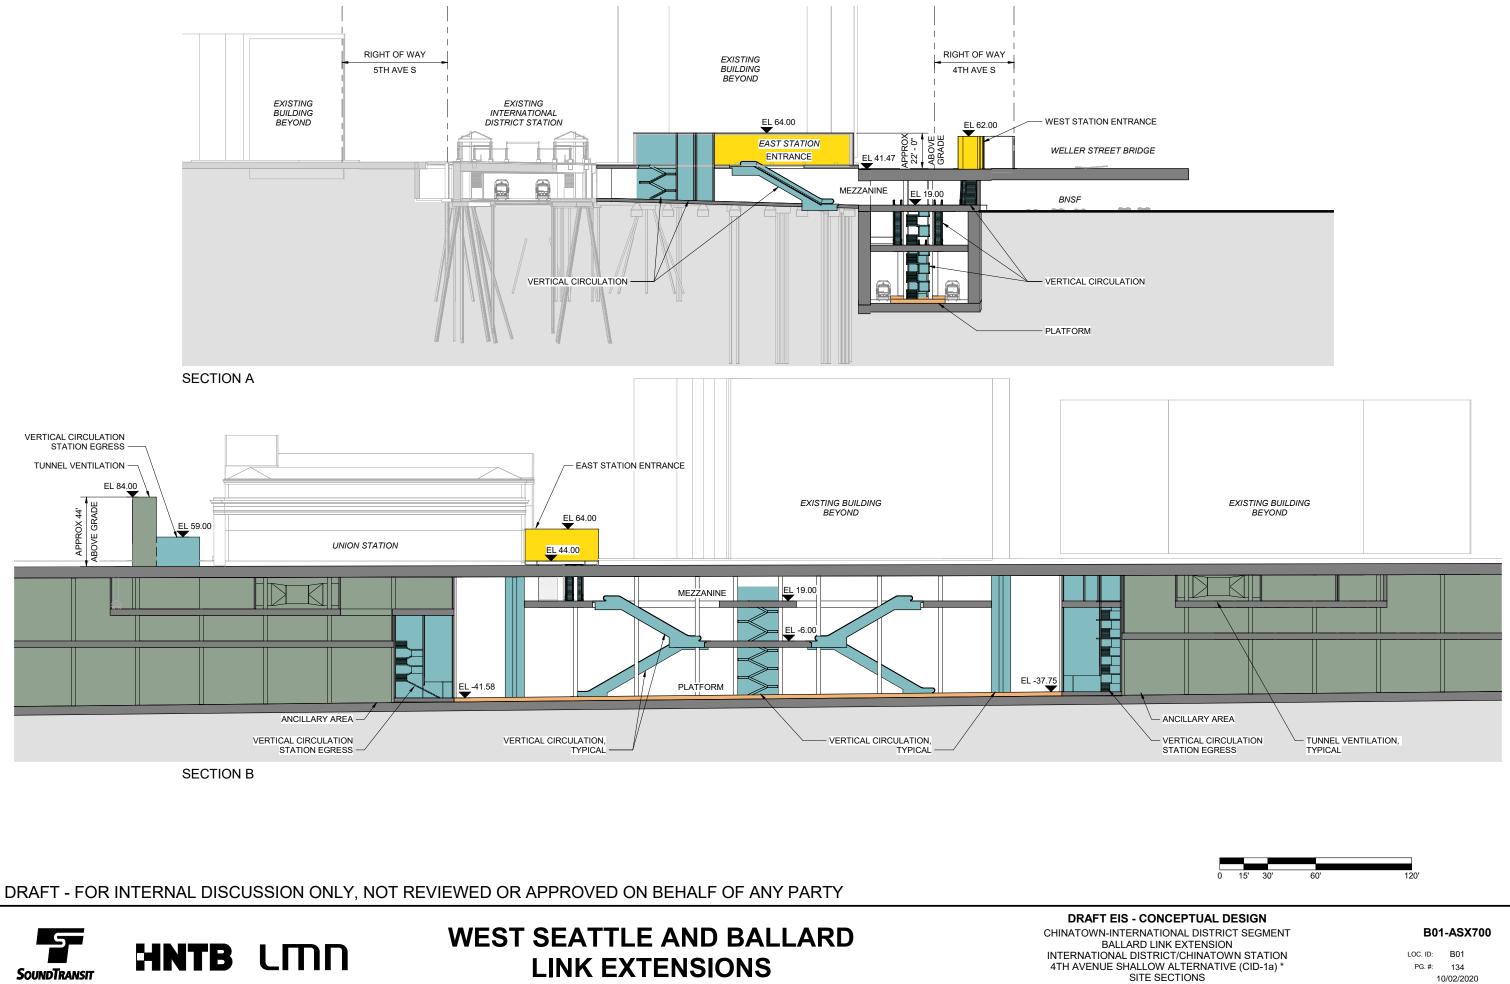

#### WEST SEATTLE AND BALLARD LINK EXTENSIONS

**DRAFT EIS - CONCEPTUAL DESIGN** CHINATOWN-INTERNATIONAL DISTRICT SEGMENT BALLARD LINK EXTENSION INTERNATIONAL DISTRICT/CHINATOWN STATION 4TH AVENUE DEEP STATION OPTION (CID-1b) \* SITE SECTIONS

DRAFT - FOR INTERNAL DISCUSSION ONLY, NOT REVIEWED OR APPROVED ON BEHALF OF ANY PARTY

B01-ASX501

LOC. ID: B01 PG. #: 138 10/02/2020

DRAFT - FOR INTERNAL DISCUSSION ONLY, NOT REVIEWED OR APPROVED ON BEHALF OF ANY PARTY

### WEST SEATTLE AND BALLARD LINK EXTENSIONS

DRAFT - FOR INTERNAL DISCUSSION ONLY, NOT REVIEWED OR APPROVED ON BEHALF OF ANY PARTY

SECTION A

DRAFT - FOR INTERNAL DISCUSSION ONLY, NOT REVIEWED OR APPROVED ON BEHALF OF ANY PARTY