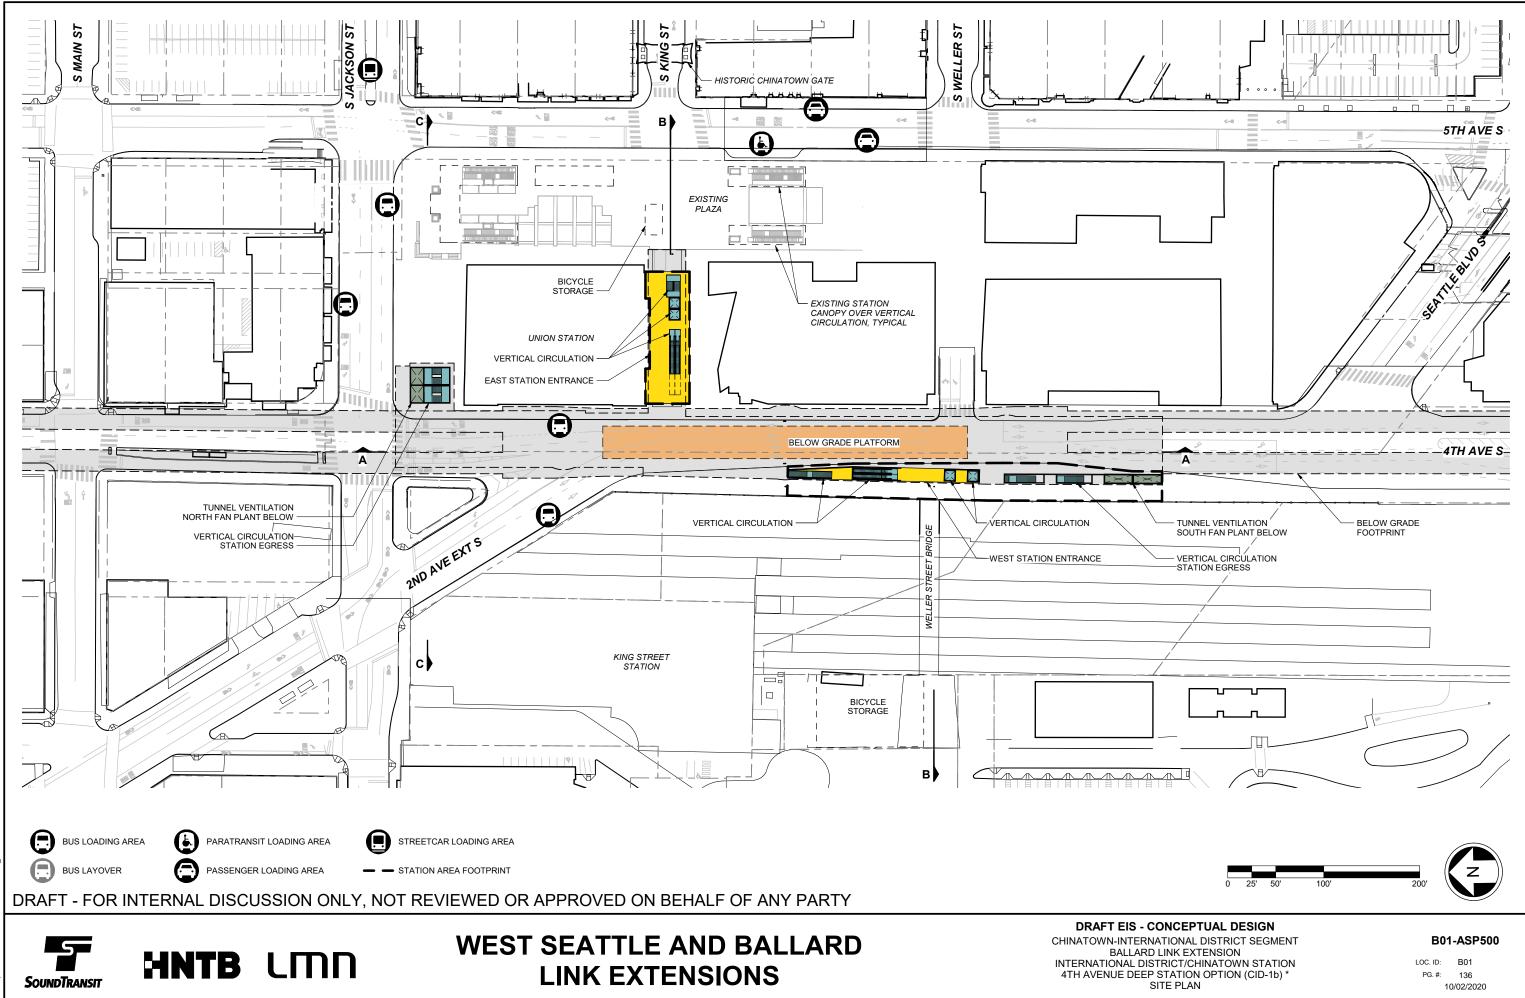

#### WEST SEATTLE AND BALLARD LINK EXTENSIONS

**DRAFT EIS - CONCEPTUAL DESIGN** CHINATOWN-INTERNATIONAL DISTRICT SEGMENT BALLARD LINK EXTENSION INTERNATIONAL DISTRICT/CHINATOWN STATION 4TH AVENUE DEEP STATION OPTION (CID-1b) \* SITE SECTIONS