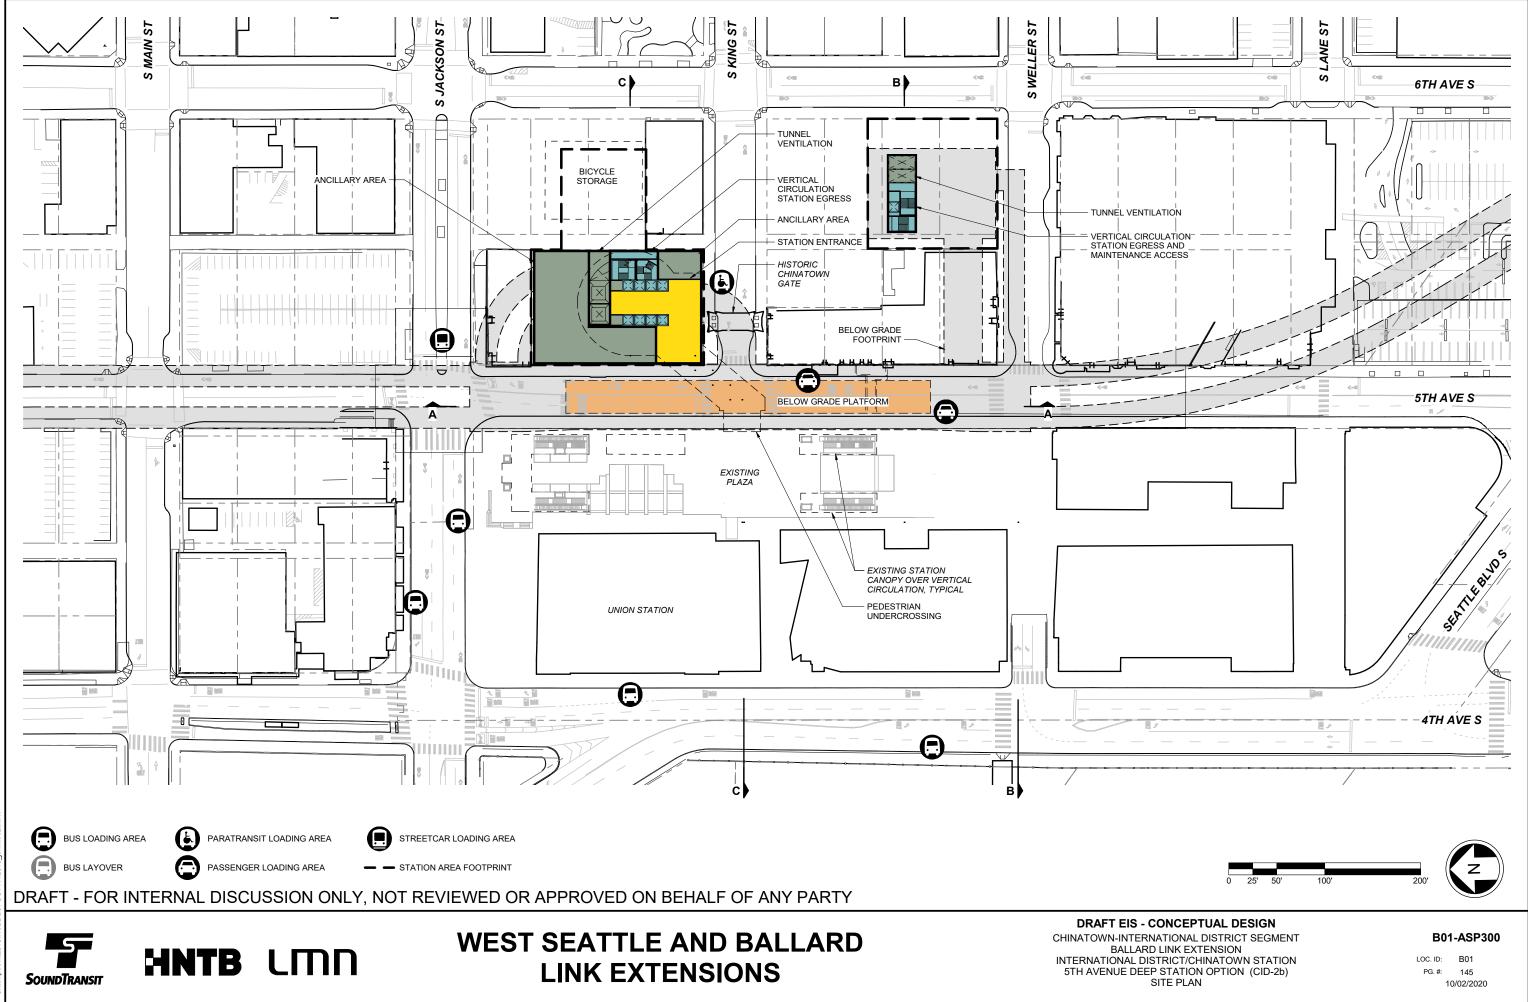

#### WEST SEATTLE AND BALLARD LINK EXTENSIONS

**DRAFT EIS - CONCEPTUAL DESIGN** CHINATOWN-INTERNATIONAL DISTRICT SEGMENT BALLARD LINK EXTENSION INTERNATIONAL DISTRICT/CHINATOWN STATION 4TH AVENUE DEEP STATION OPTION (CID-1b) \* SITE SECTIONS

DRAFT - FOR INTERNAL DISCUSSION ONLY, NOT REVIEWED OR APPROVED ON BEHALF OF ANY PARTY









B01-ASX501

LOC. ID: B01 PG. #: 138 10/02/2020

















DRAFT - FOR INTERNAL DISCUSSION ONLY, NOT REVIEWED OR APPROVED ON BEHALF OF ANY PARTY















### WEST SEATTLE AND BALLARD LINK EXTENSIONS

DRAFT - FOR INTERNAL DISCUSSION ONLY, NOT REVIEWED OR APPROVED ON BEHALF OF ANY PARTY



SECTION A









DRAFT - FOR INTERNAL DISCUSSION ONLY, NOT REVIEWED OR APPROVED ON BEHALF OF ANY PARTY



SITE SECTIONS

PG. #: 144 10/02/2020













DRAFT - FOR INTERNAL DISCUSSION ONLY, NOT REVIEWED OR APPROVED ON BEHALF OF ANY PARTY