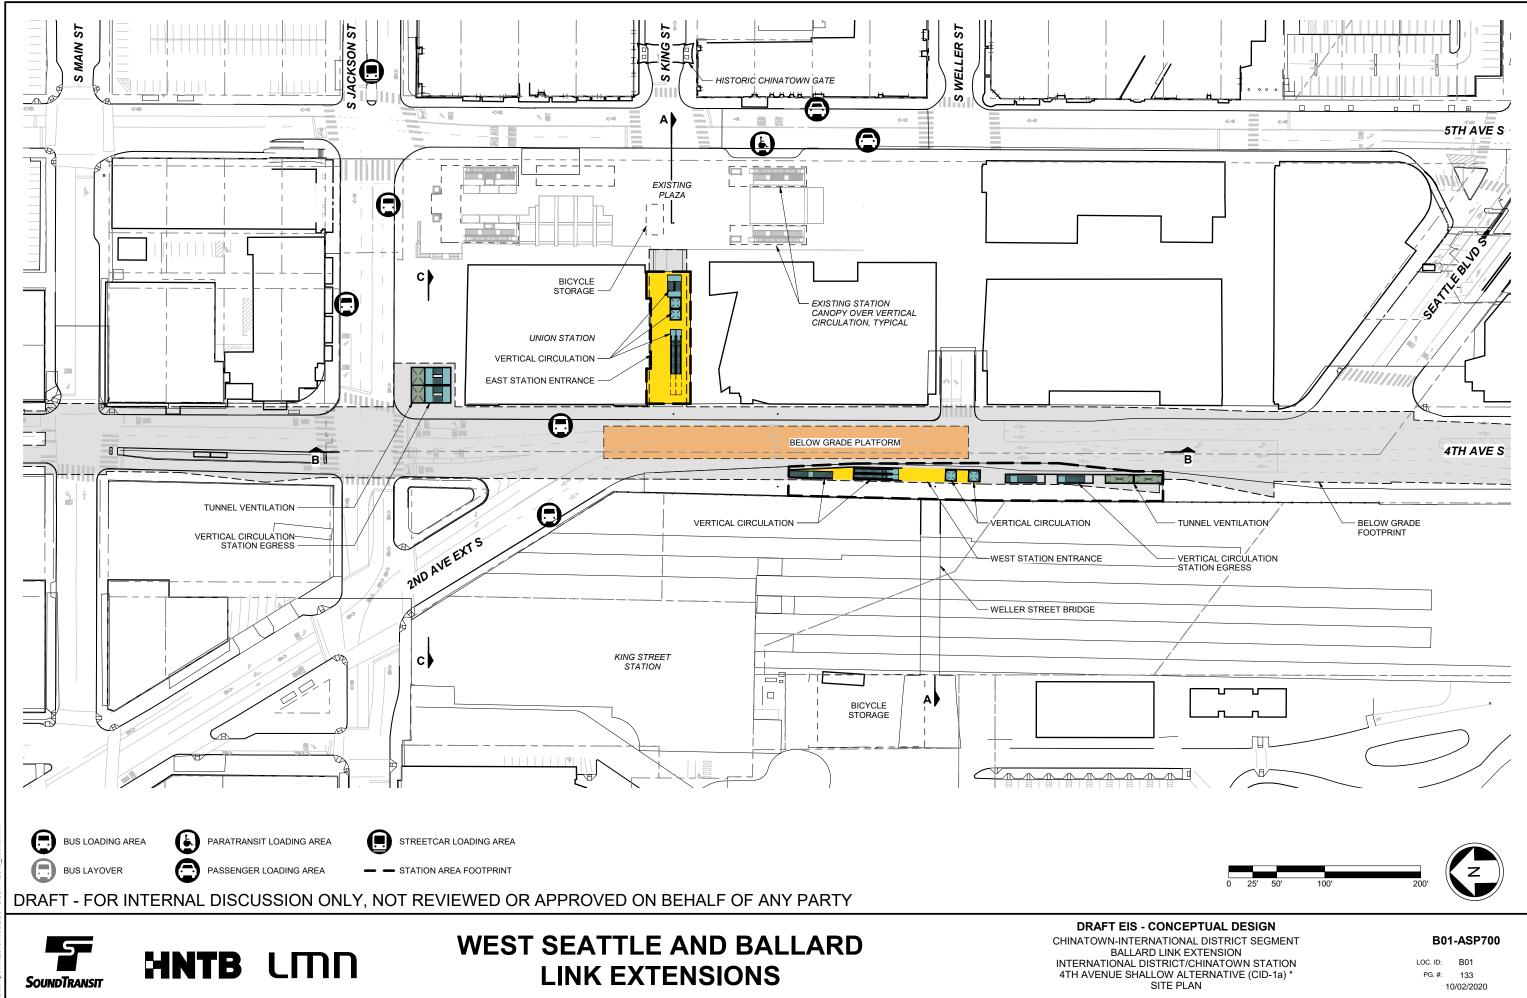

DRAFT - FOR INTERNAL DISCUSSION ONLY, NOT REVIEWED OR APPROVED ON BEHALF OF ANY PARTY

















#### WEST SEATTLE AND BALLARD LINK EXTENSIONS

**DRAFT EIS - CONCEPTUAL DESIGN** CHINATOWN-INTERNATIONAL DISTRICT SEGMENT BALLARD LINK EXTENSION INTERNATIONAL DISTRICT/CHINATOWN STATION 4TH AVENUE DEEP STATION OPTION (CID-1b) \* SITE SECTIONS

DRAFT - FOR INTERNAL DISCUSSION ONLY, NOT REVIEWED OR APPROVED ON BEHALF OF ANY PARTY









B01-ASX501

LOC. ID: B01 PG. #: 138 10/02/2020

















DRAFT - FOR INTERNAL DISCUSSION ONLY, NOT REVIEWED OR APPROVED ON BEHALF OF ANY PARTY















### WEST SEATTLE AND BALLARD LINK EXTENSIONS

DRAFT - FOR INTERNAL DISCUSSION ONLY, NOT REVIEWED OR APPROVED ON BEHALF OF ANY PARTY



SECTION A









DRAFT - FOR INTERNAL DISC