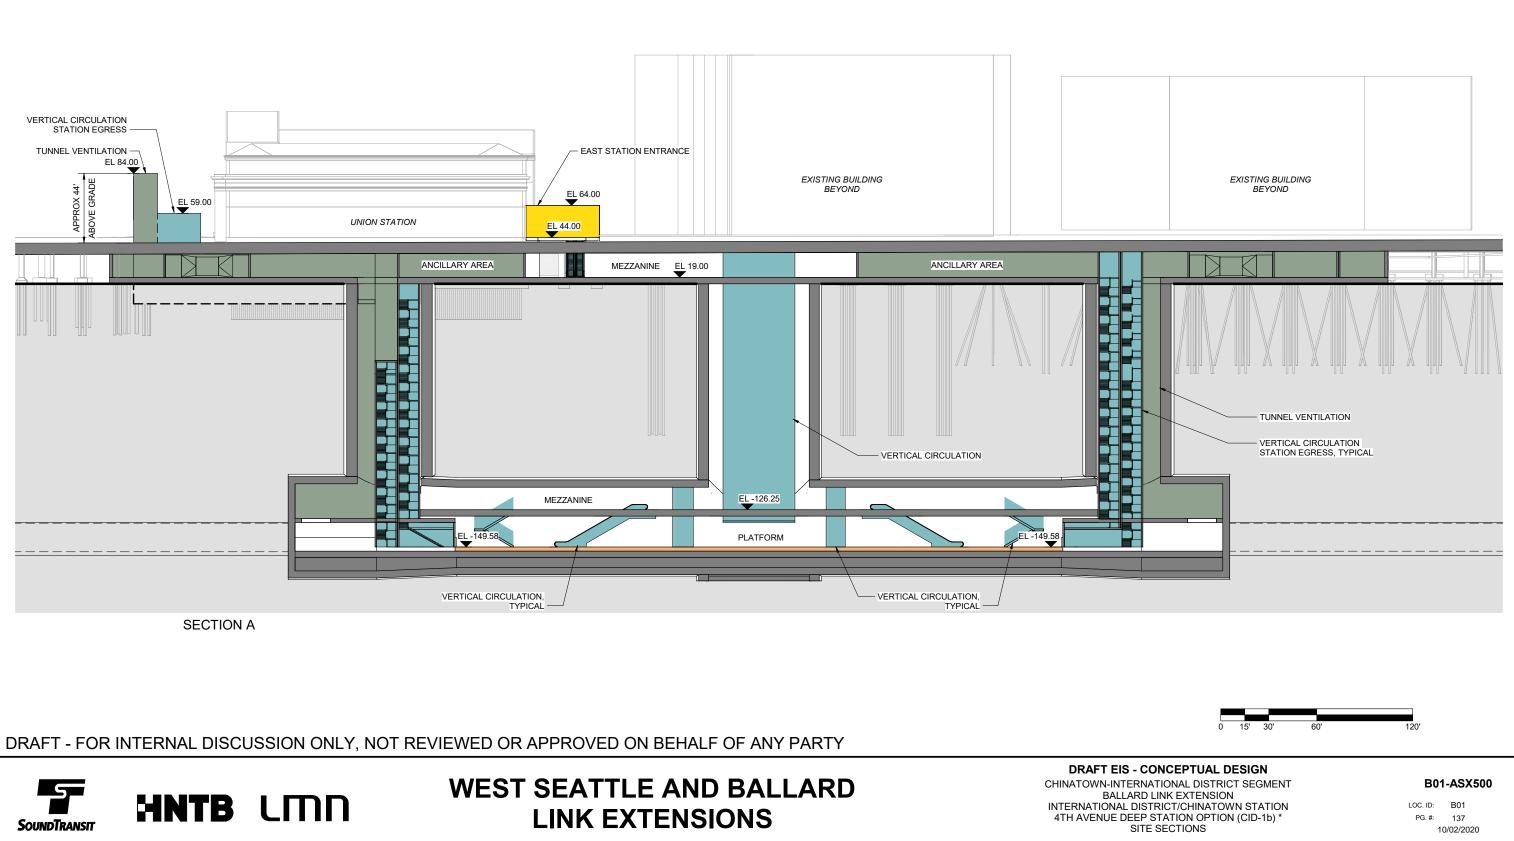

#### WEST SEATTLE AND BALLARD LINK EXTENSIONS

**DRAFT EIS - CONCEPTUAL DESIGN** CHINATOWN-INTERNATIONAL DISTRICT SEGMENT BALLARD LINK EXTENSION INTERNATIONAL DISTRICT/CHINATOWN STATION 4TH AVENUE DEEP STATION OPTION (CID-1b) \* SITE SECTIONS

### WEST SEATTLE AND BALLARD LINK EXTENSIONS

DRAFT - FOR INTERNAL DISCUSSION ONLY, NOT REVIEWED OR APPROVED ON BEHALF OF ANY PARTY

SECTION A

DRAFT - FOR INTERNAL DISCUSSION ONLY, NOT REVIEWED OR APPROVED ON BEHALF OF ANY PARTY