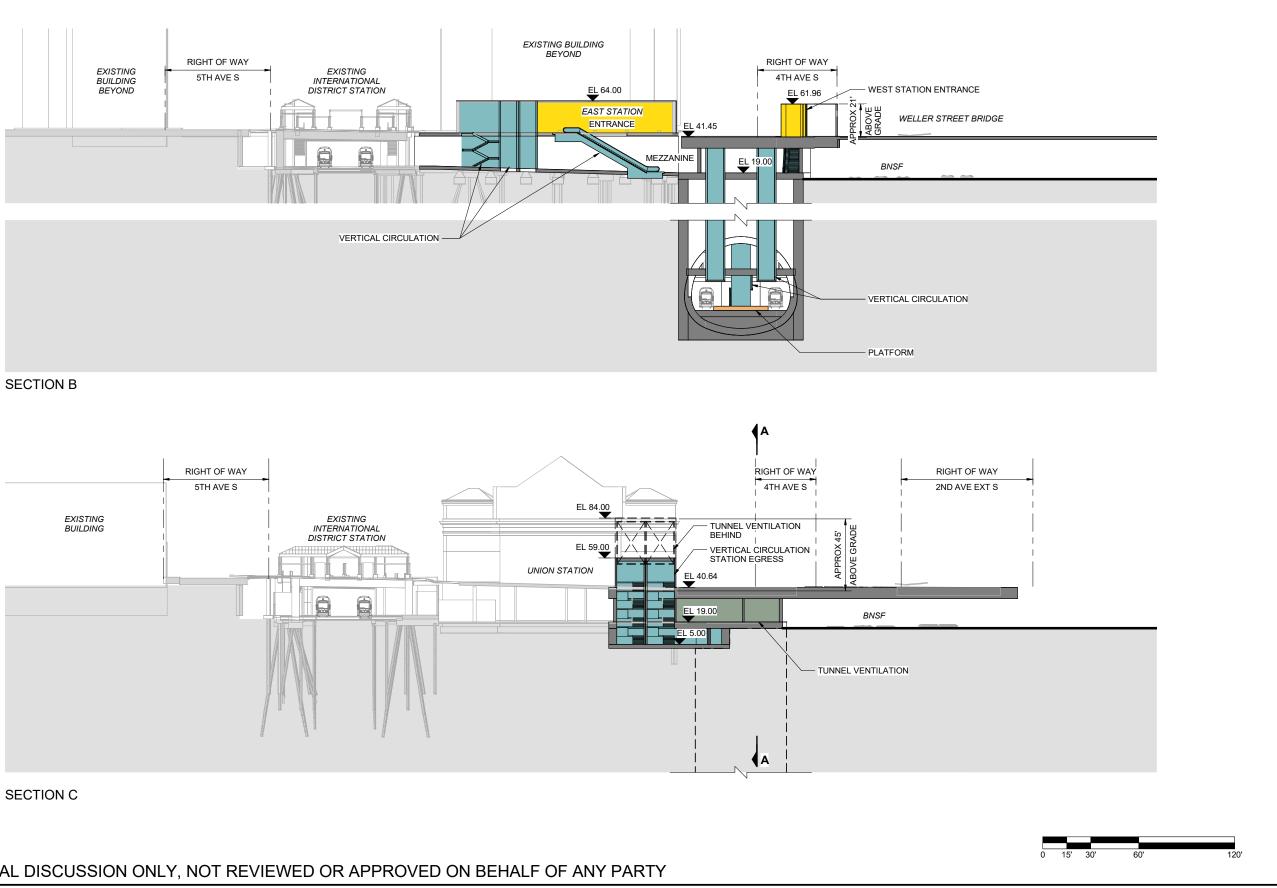

#### WEST SEATTLE AND BALLARD LINK EXTENSIONS

**DRAFT EIS - CONCEPTUAL DESIGN** CHINATOWN-INTERNATIONAL DISTRICT SEGMENT BALLARD LINK EXTENSION INTERNATIONAL DISTRICT/CHINATOWN STATION 4TH AVENUE DEEP STATION OPTION (CID-1b) \* SITE SECTIONS

DRAFT - FOR INTERNAL DISCUSSION ONLY, NOT REVIEWED OR APPROVED ON BEHALF OF ANY PARTY

B01-ASX501

LOC. ID: B01 PG. #: 138 10/02/2020

DRAFT - FOR INTERNAL DISCUSSION ONLY, NOT REVIEWED OR APPROVED ON BEHALF OF ANY PARTY