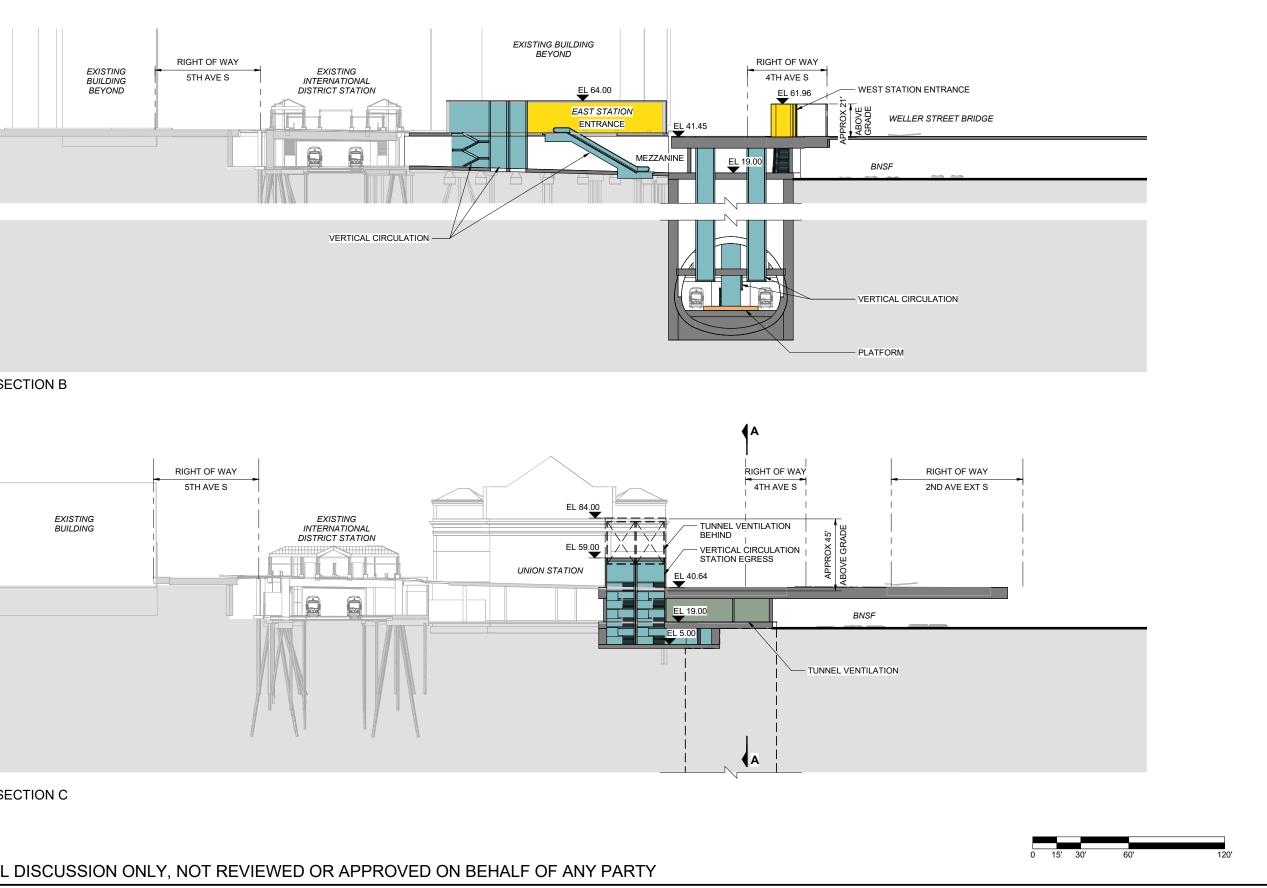

### WEST SEATTLE AND BALLARD LINK EXTENSIONS

DRAFT - FOR INTERNAL DISCUSSION ONLY, NOT REVIEWED OR APPROVED ON BEHALF OF ANY PARTY

SECTION A

DRAFT - FOR INTERNAL DISCUSSION ONLY, NOT REVIEWED OR APPROVED ON BEHALF OF ANY PARTY

SITE SECTIONS

PG. #: 144 10/02/2020

DRAFT - FOR INTERNAL DISCUSSION ONLY, NOT REVIEWED OR APPROVED ON BEHALF OF ANY PARTY