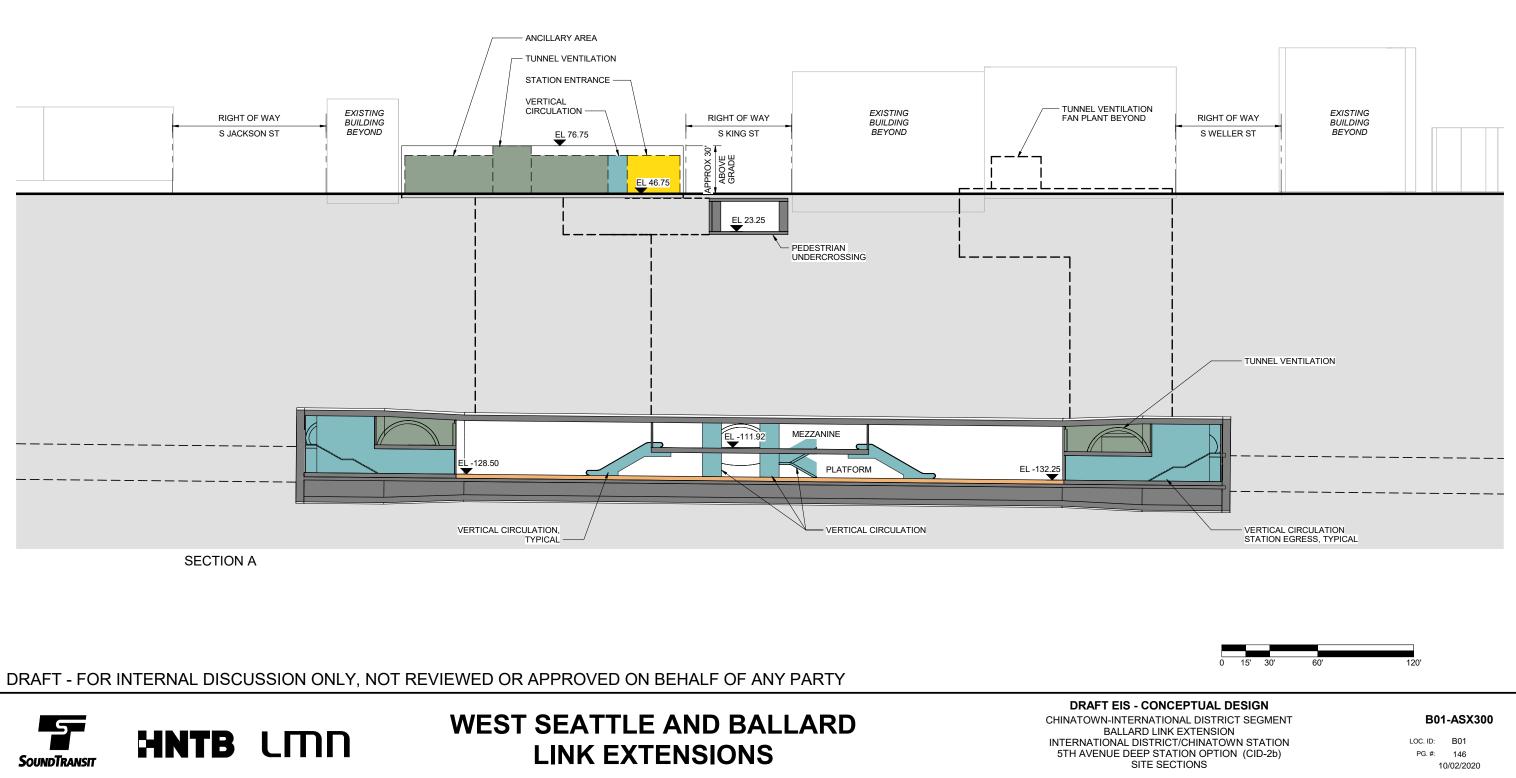

### WEST SEATTLE AND BALLARD LINK EXTENSIONS

DRAFT - FOR INTERNAL DISCUSSION ONLY, NOT REVIEWED OR APPROVED ON BEHALF OF ANY PARTY

SECTION A

DRAFT - FOR INTERNAL DISCUSSION ONLY, NOT REVIEWED OR APPROVED ON BEHALF OF ANY PARTY