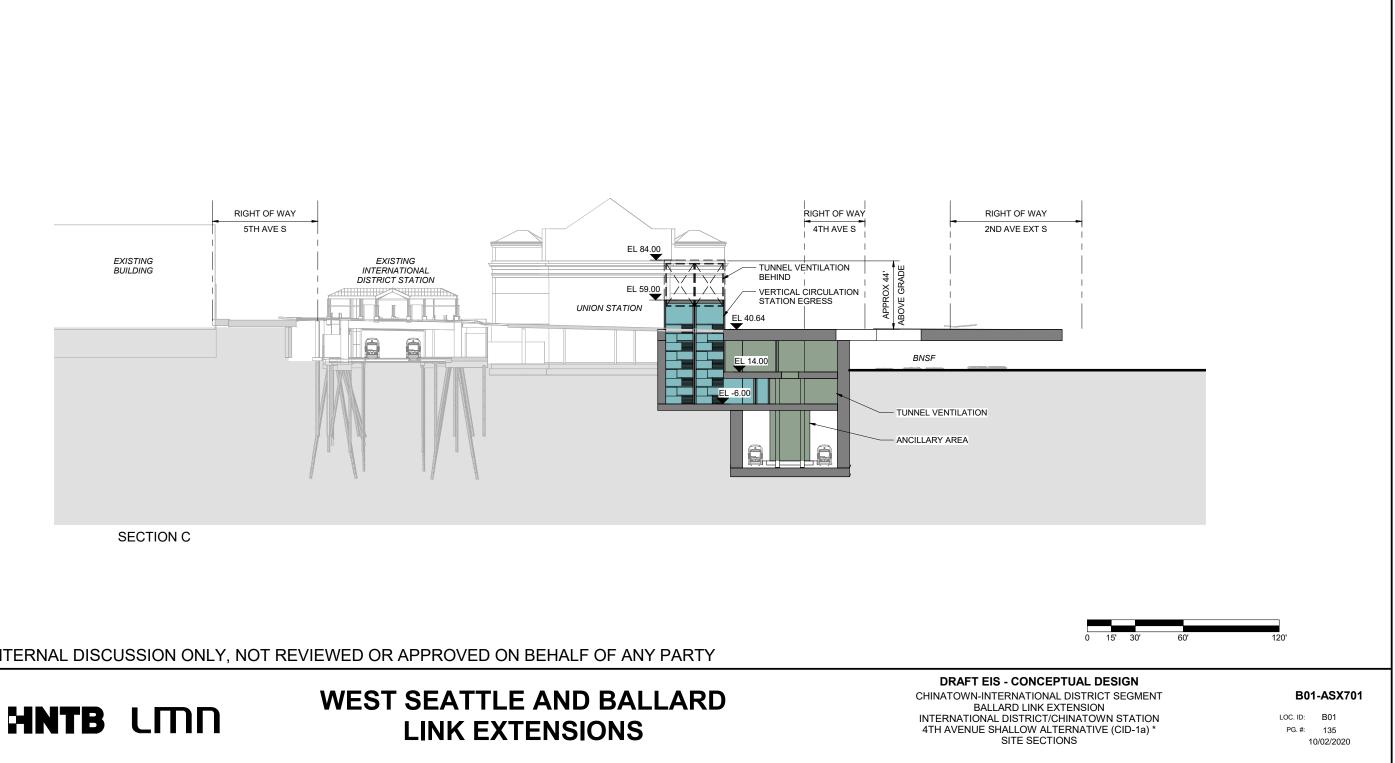

#### WEST SEATTLE AND BALLARD LINK EXTENSIONS

**DRAFT EIS - CONCEPTUAL DESIGN** CHINATOWN-INTERNATIONAL DISTRICT SEGMENT BALLARD LINK EXTENSION INTERNATIONAL DISTRICT/CHINATOWN STATION 4TH AVENUE DEEP STATION OPTION (CID-1b) \* SITE SECTIONS