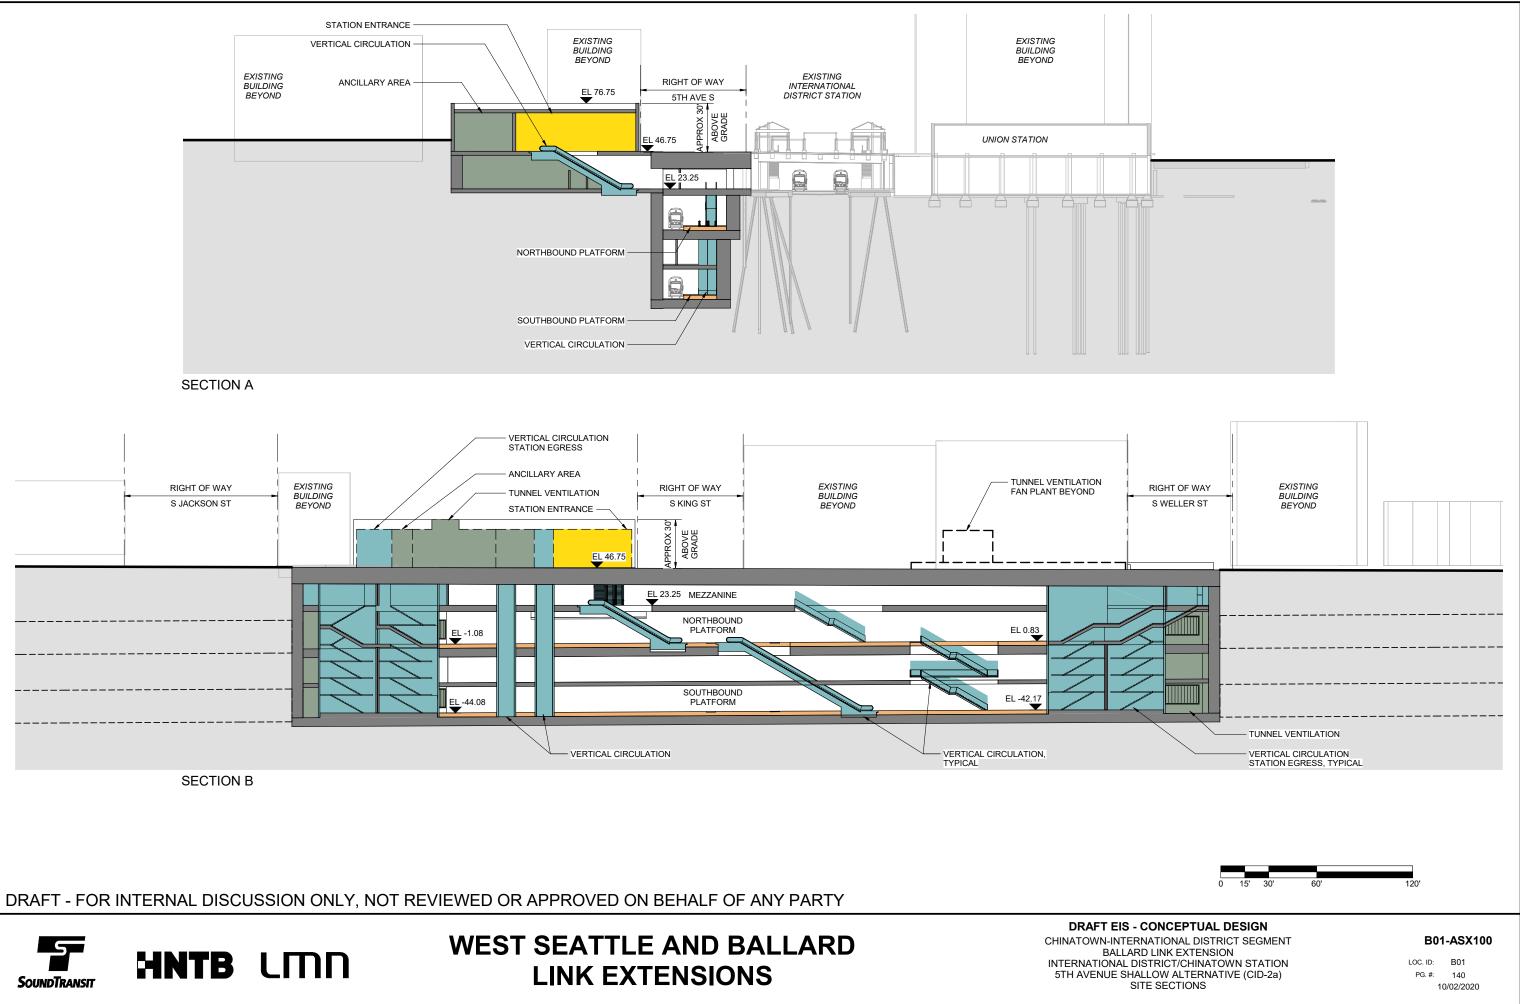

### WEST SEATTLE AND BALLARD LINK EXTENSIONS

DRAFT - FOR INTERNAL DISCUSSION ONLY, NOT REVIEWED OR APPROVED ON BEHALF OF ANY PARTY

SECTION A

DRAFT - FOR INTERNAL DISCUSSION ONLY, NOT REVIEWED OR APPROVED ON BEHALF OF ANY PARTY