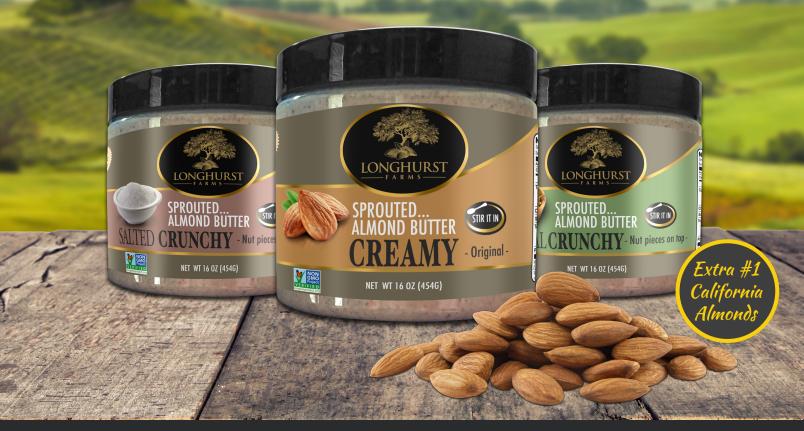

## SPROUTED ALMOND BUTTER

Our Premium Almonds are naturally sprouted to allow the release of lipase, an enzyme that digests fat. More complete digestion and absorption of nutrients than regular almonds.

## **Wholesome Superfoods**

The rich nutty flavor & crunchy texture of our sprouted almonds comes from using a process perfected by our family over 2 decades.

Sprouted Almonds and Kosher Salt

| Nutrition Facts Serving Size: 1oz(29g) Servings Per Container: 16 |                 |  |  |
|-------------------------------------------------------------------|-----------------|--|--|
| Amount Per Serving                                                |                 |  |  |
| Calories 163                                                      | Fat Calories 99 |  |  |
|                                                                   | % Daily Value*  |  |  |
| Total Fat 11g                                                     | 12%             |  |  |
| Saturated Fat 0g                                                  | 0%              |  |  |
| Trans Fat 0g                                                      |                 |  |  |
| Cholesterol Omg 0°                                                |                 |  |  |
| Sodium .01mg                                                      | 1%              |  |  |
| Total Carb. 6g                                                    | 2%              |  |  |
| Dietary Fiber 3.5g 149                                            |                 |  |  |
| Sugars 1g                                                         |                 |  |  |
| Protein 6g                                                        | 10%             |  |  |
| Vitamin A 0% Vitamin                                              | C 0%            |  |  |
| Calcium 7% Iron 6%                                                |                 |  |  |
| *Percent Daily Values are based on a 2,000 calories diet.         |                 |  |  |