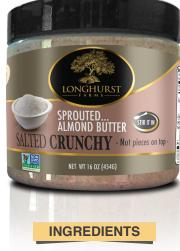

Shelf Life 24 Months 16 oz/6 Packs

Sprouted Almonds and Kosher Himalayan Salt

| Nutrition Facts Serving Size: 10z(29g) Servings Per Container: 16 |                  |  |  |
|-------------------------------------------------------------------|------------------|--|--|
| Amount Per Serving                                                |                  |  |  |
| Calories 163                                                      | Fat Calories 99  |  |  |
|                                                                   | % Daily Value*   |  |  |
| Total Fat 11g                                                     | 12%              |  |  |
| Saturated Fat 0g                                                  | 0%               |  |  |
| Trans Fat 0g                                                      | ,                |  |  |
| Cholesterol Omg                                                   | 0%               |  |  |
| Sodium .10mg                                                      | 10%              |  |  |
| Total Carb. 6g                                                    | 2%               |  |  |
| Dietary Fiber 3.5g                                                | 14%              |  |  |
| Sugars 1g                                                         |                  |  |  |
| Protein 6g                                                        | 10%              |  |  |
| Vitamin A 0% Vitamin                                              | C 0%             |  |  |
| Calcium 7% Iron 6%                                                |                  |  |  |
| *Percent Daily Values are<br>calories diet.                       | based on a 2,000 |  |  |