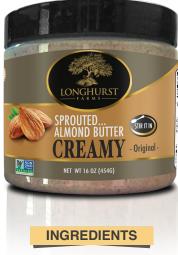

## **Wholesome Superfoods**

The rich nutty flavor & crunchy texture of our sprouted almonds comes from using a process perfected by our family over 2 decades.

Sprouted Almonds and Kosher Salt

| Nutrition Facts Serving Size: 1oz(29g) Servings Per Container: 16 |                 |  |  |
|-------------------------------------------------------------------|-----------------|--|--|
| Amount Per Serving                                                |                 |  |  |
| Calories 163                                                      | Fat Calories 99 |  |  |
|                                                                   | % Daily Value*  |  |  |
| Total Fat 11g                                                     | 12%             |  |  |
| Saturated Fat 0g                                                  | 0%              |  |  |
| Trans Fat 0g                                                      |                 |  |  |
| Cholesterol Omg 0°                                                |                 |  |  |
| Sodium .01mg                                                      | 1%              |  |  |
| Total Carb. 6g                                                    | 2%              |  |  |
| Dietary Fiber 3.5g 149                                            |                 |  |  |
| Sugars 1g                                                         |                 |  |  |
| Protein 6g                                                        | 10%             |  |  |
| Vitamin A 0% Vitamin                                              | C 0%            |  |  |
| Calcium 7% Iron 6%                                                |                 |  |  |
| *Percent Daily Values are based on a 2,000 calories diet.         |                 |  |  |