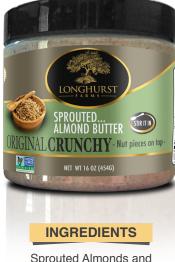

Shelf Life 24 Months 16 oz/6 Packs

Sprouted Almonds and Kosher Salt

| Nutrition Facts Serving Size: 10z(29g) Servings Per Container: 16 |                  |  |  |
|-------------------------------------------------------------------|------------------|--|--|
| Amount Per Serving                                                |                  |  |  |
| Calories 163                                                      | Fat Calories 99  |  |  |
|                                                                   | % Daily Value*   |  |  |
| Total Fat 11g                                                     | 12%              |  |  |
| Saturated Fat 0g                                                  | 0%               |  |  |
| Trans Fat 0g                                                      |                  |  |  |
| Cholesterol Omg                                                   | 0%               |  |  |
| Sodium .01mg                                                      | 1%               |  |  |
| Total Carb. 6g                                                    | 2%               |  |  |
| Dietary Fiber 3.5g                                                | 14%              |  |  |
| Sugars 1g                                                         |                  |  |  |
| Protein 6g                                                        | 10%              |  |  |
| Vitamin A 0% Vitamin 0                                            | C 0%             |  |  |
| Calcium 7% Iron 6%                                                |                  |  |  |
| *Percent Daily Values are calories diet.                          | based on a 2,000 |  |  |